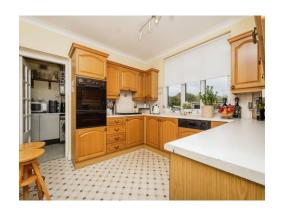

Kitchen

10' 5" x 10' 5" ( 3.17m x 3.17m )

**Utility Room** 

11' 1" x 6' 1" ( 3.38m x 1.85m )

Conservatory

9'8" x 9' (2.95m x 2.74m)

**Bedroom One** 

14' 3" Into Bay x 11' ( 4.34m Into Bay x 3.35m)