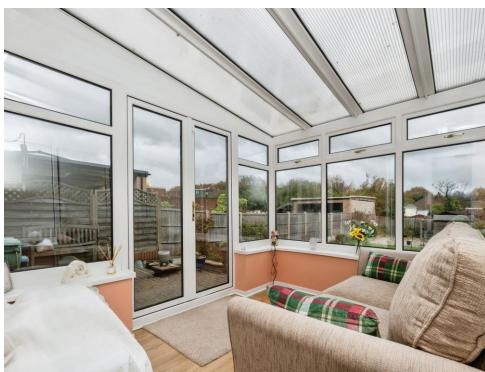

Kitchen

10' 5" x 10' 5" ( 3.17m x 3.17m )

**Utility Room** 

11' 1" x 6' 1" ( 3.38m x 1.85m )

Conservatory

9'8" x 9' (2.95m x 2.74m)

**Bedroom One** 

14' 3" Into Bay x 11' ( 4.34m Into Bay x 3.35m)