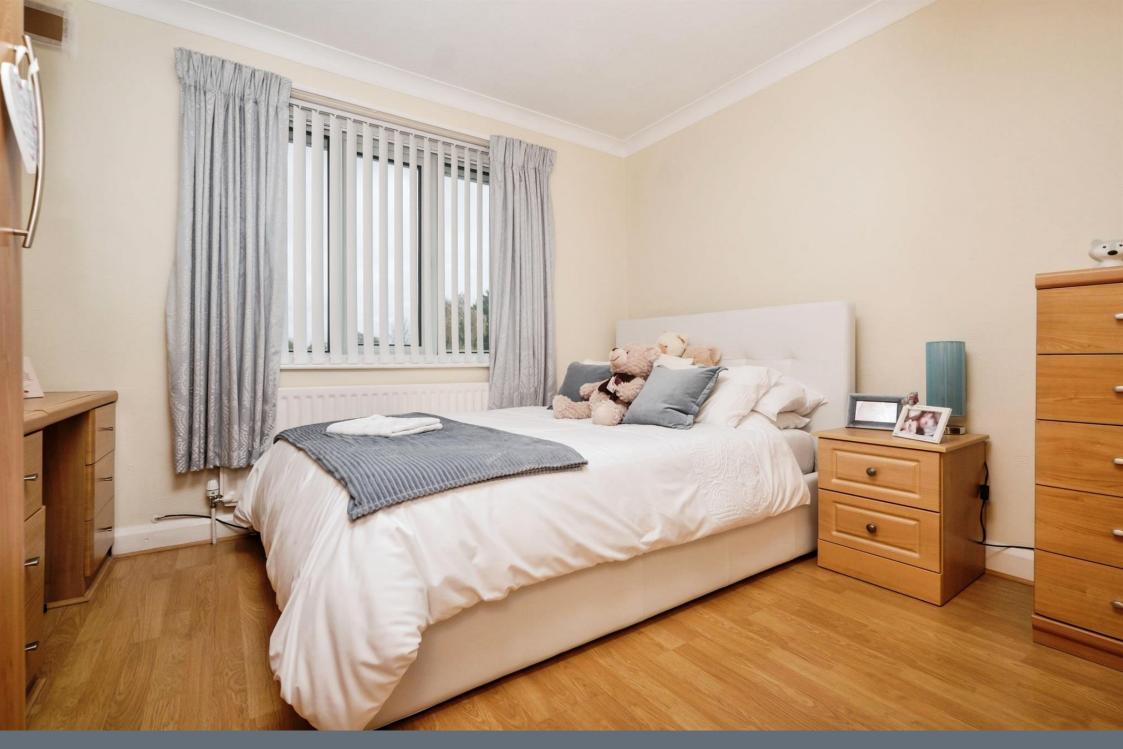

**Bedroom Two** 

10' 6" x 10' 1" ( 3.20m x 3.07m )

**Bedroom Three** 

14' 2" x 6' 6" ( 4.32m x 1.98m )

**Bedroom Four** 

7' 1" x 6' 1" ( 2.16m x 1.85m )

**Family Bathroom** 

8' 6" x 7' 4" ( 2.59m x 2.24m )