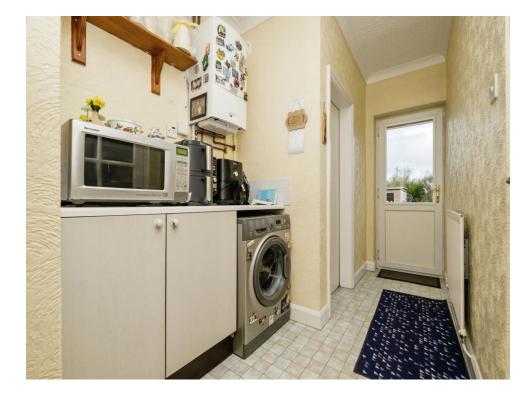

Kitchen

10' 5" x 10' 5" ( 3.17m x 3.17m )

**Utility Room** 

11' 1" x 6' 1" ( 3.38m x 1.85m )

Conservatory

9'8" x 9' (2.95m x 2.74m)

**Bedroom One** 

14' 3" Into Bay x 11' ( 4.34m Into Bay x 3.35m)