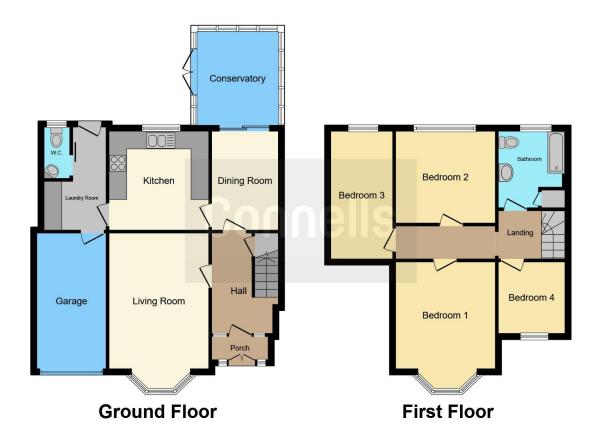

We have a Spacious Driveway, welcome Porch, Two good sized Reception Rooms, Utility Room and Conservatory to the Rear. On the First Floor we have Four good sized Bedrooms and elegant family Bathroom

## **External Driveway**

**Welcome Porch** 

Hall

**Downstairs WC** 

Lounge

17' 7" x 11' (5.36m x 3.35m)

**Dining Room** 

10' 5" x 7' 5" ( 3.17m x 2.26m )

Kitchen

10' 5" x 10' 5" ( 3.17m x 3.17m )

**Utility Room** 

11' 1" x 6' 1" ( 3.38m x 1.85m )

Conservatory

9'8" x 9' (2.95m x 2.74m)

**Bedroom One** 

14' 3" Into Bay x 11' ( 4.34m Into Bay x 3.35m)

**Bedroom Two** 

10' 6" x 10' 1" ( 3.20m x 3.07m )

**Bedroom Three** 

14' 2" x 6' 6" ( 4.32m x 1.98m )

**Bedroom Four** 

7' 1" x 6' 1" ( 2.16m x 1.85m )

**Family Bathroom** 

8' 6" x 7' 4" ( 2.59m x 2.24m )

Residential Sales & Lettings | Mortgage Services | Conveyancing | Surveyors | Land & New Homes

This floor plan is for illustrative purposes only. It is not drawn to scale. Any measurements, floor areas (including any total floor area), openings and orientation are approximate. No details are guaranteed, they cannot be relied upon for any purpose and they do not form part of any agreement. No liability is taken for any error, omission or misstatement. A party must rely upon its own inspection(s). Powered by www.focalagent.com