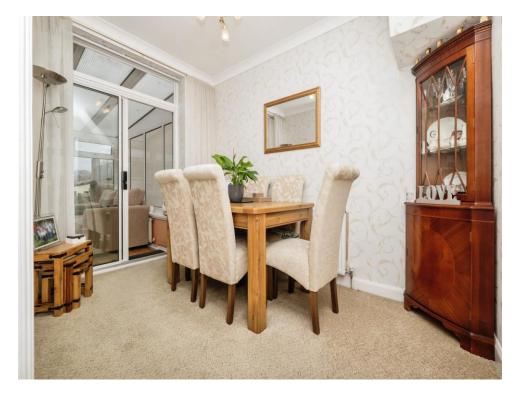

## **External Driveway**

**Welcome Porch** 

Hall

**Downstairs WC** 

Lounge

17' 7" x 11' (5.36m x 3.35m)

**Dining Room** 

10' 5" x 7' 5" ( 3.17m x 2.26m )