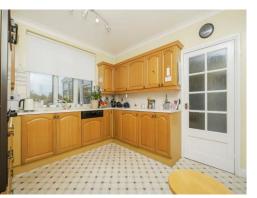

Kitchen

10' 5" x 10' 5" ( 3.17m x 3.17m )

**Utility Room** 

11' 1" x 6' 1" ( 3.38m x 1.85m )

Conservatory

9'8" x 9' (2.95m x 2.74m)

**Bedroom One** 

14' 3" Into Bay x 11' ( 4.34m Into Bay x 3.35m)