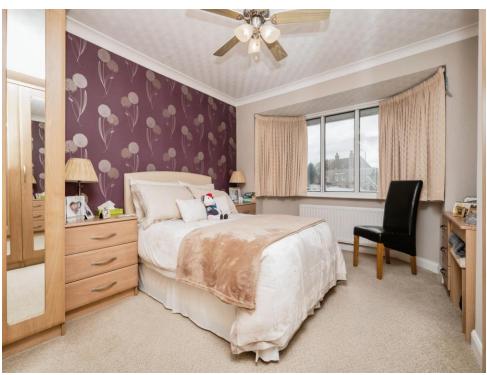

**Bedroom Two** 

10' 6" x 10' 1" ( 3.20m x 3.07m )

**Bedroom Three** 

14' 2" x 6' 6" ( 4.32m x 1.98m )

**Bedroom Four** 

7' 1" x 6' 1" ( 2.16m x 1.85m )

**Family Bathroom** 

8' 6" x 7' 4" ( 2.59m x 2.24m )