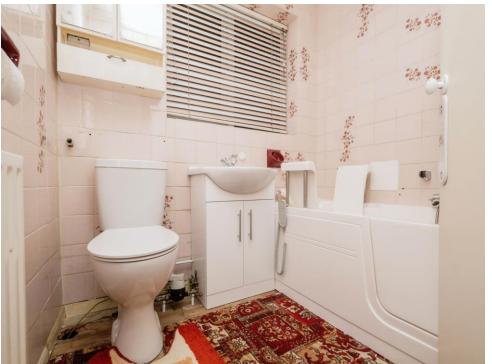

### Bathroom

6' 7" x 5' 6" ( 2.01m x 1.68m )

With suite to comprise of WC, wash hand basin and panelled bath. Part tiling

Residential Sales & Lettings | Mortgage Services | Conveyancing | Surveyors | Land & New Homes