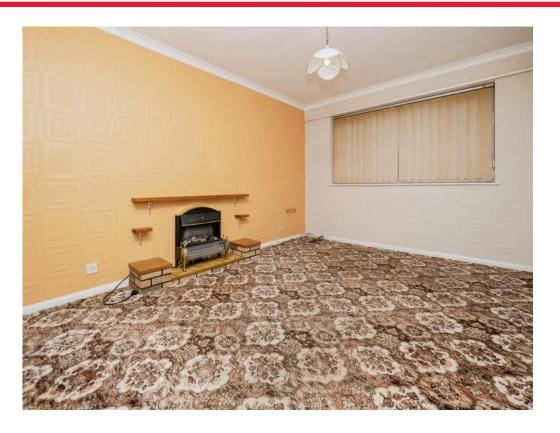

## Lounge

11' 1" maximum x 14' 7" maximum ( 3.38m maximum x 4.45m maximum )

With window and ceiling light point