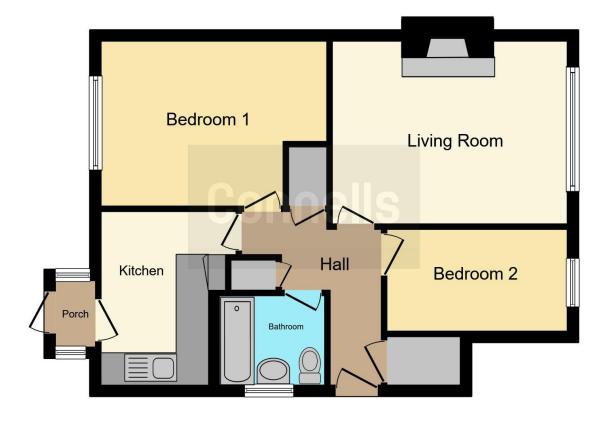

### **Accommodation**

Accessed via Private entrance door which opens onto Apartment

## Hallway

With doors radiating off to all rooms and further doors off to four separate storage cupboards.

## Lounge

11' 1" maximum x 14' 7" maximum ( 3.38m maximum x 4.45m maximum )

With window and ceiling light point

#### Kitchen

10' 5" maximum x 8' 2" ( 3.17m maximum x 2.49m )

With wall and base units, work tops, tiled splash backs, inset sink and drainer with tap over. Cooker point.

## **Bedroom One**

13' 7" x 11' 8" ( 4.14m x 3.56m )

Window and ceiling light point

### **Bedroom Two**

10' 9" maximum x 6' 2" maximum ( 3.28m maximum x 1.88m maximum )
Windor and ceiling light point

### Bathroom

6' 7" x 5' 6" ( 2.01m x 1.68m )

With suite to comprise of WC, wash hand basin and panelled bath. Part tiling

Residential Sales & Lettings | Mortgage Services | Conveyancing | Surveyors | Land & New Homes