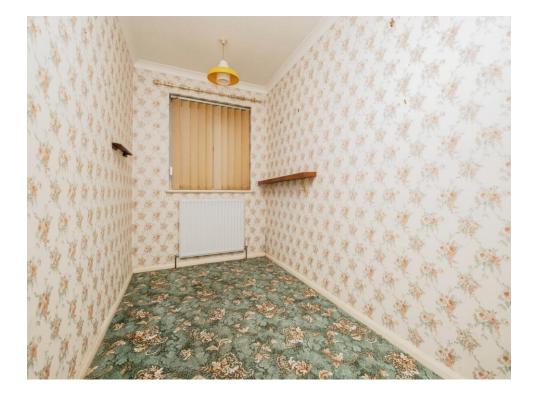

### **Bedroom Two**

10' 9" maximum x 6' 2" maximum ( 3.28m maximum x 1.88m maximum )
Windor and ceiling light point