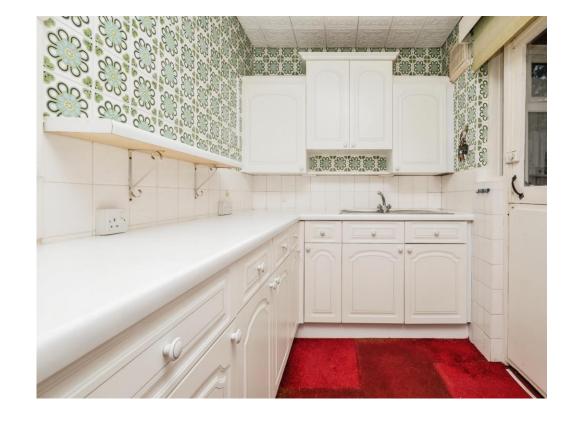

#### Kitchen

10' 5" maximum x 8' 2" ( 3.17m maximum x 2.49m )

With wall and base units, work tops, tiled splash backs, inset sink and drainer with tap over. Cooker point.