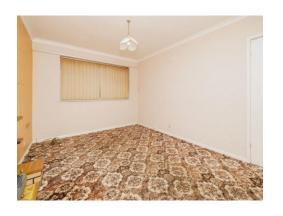

## **Bedroom One**

13' 7" x 11' 8" ( 4.14m x 3.56m )

Window and ceiling light point

### **Bedroom Two**

10' 9" maximum x 6' 2" maximum ( 3.28m maximum x 1.88m maximum )
Windor and ceiling light point