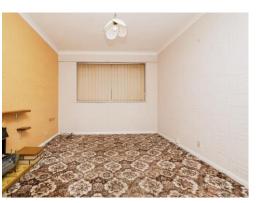

## **Bedroom One**

13' 7" x 11' 8" ( 4.14m x 3.56m )

Window and ceiling light point

### **Bedroom Two**

10' 9" maximum x 6' 2" maximum ( 3.28m maximum x 1.88m maximum )
Windor and ceiling light point