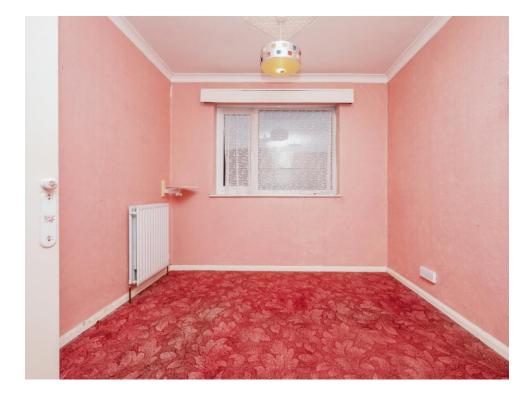

## Lounge

11' 1" maximum x 14' 7" maximum ( 3.38m maximum x 4.45m maximum )

With window and ceiling light point