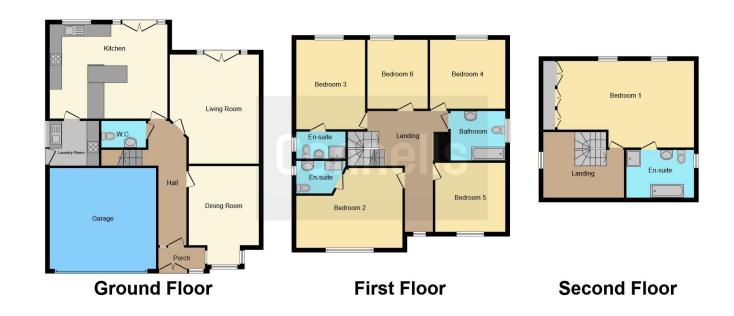

\*\*DELUXE FAMILY RESIDENCE\*\* \*\*EXTRA LARGE PROPERTY WITH A HUGE AMOUNT OF EXTRA FEATURES\*\* \*\*INCREDIBLY LARGE DRIVEWAY BEING PRIVATE ELECTRIC GATED\*\* \*\*6 DOUBLE BEDROOMS, THREE WITH EN-SUITES\*\* \*\*DOUBLE GARAGE AND PRIVATE GARDEN\*\*

# **Entrance Hallway**

### Lounge

18' 5" x 14' 6" ( 5.61m x 4.42m )

# **Dining Room**

11' 4" x 15' 9" ( 3.45m x 4.80m )

### **Uber Modern Kitchen**

16' 2" x 19' (4.93m x 5.79m)

# **Utility Room**

With access to double garage.

#### **Ground Floor Wc**

## **Incredibly Spacious Landing**

#### **Bedroom Two With Ensuite**

14' 6" x 10' 9" ( 4.42m x 3.28m )

With access to en suite

## **Bedroom Three With Ensuite**

11' 2" x 10' 1" ( 3.40m x 3.07m )

### **Bedroom Four**

11' 1" x 12' 6" ( 3.38m x 3.81m )

## **Bedroom Five**

17' 1" x 13' 6" ( 5.21m x 4.11m )

With access to en suite.

# **Family Bathroom**

## **Second Floor Landing**

#### **Master Bedroom**

22' 2" x 14' 1" ( 6.76m x 4.29m )

With access to ensuite with shower and bath.

**En-Suite Bathroom** 

**Private Rear Garden** 

**Private Gated Driveway \*large** 

**Double Garage** 

**Absolute Showhome Condition** 

**Very Spacious Rooms** 

**Stunning Family Home** 

An Absolute Must See

Residential Sales & Lettings | Mortgage Services | Conveyancing | Surveyors | Land & New Homes

This floorplan is for illustrative purposes only and is not drawn to scale. Measurements, floor-areas, openings and orientations are approximate. They should not be relied upon for any purpose and do not form any part of an agreement. No liability is taken for any error or mis-statement. All parties must rely on their own inspections.