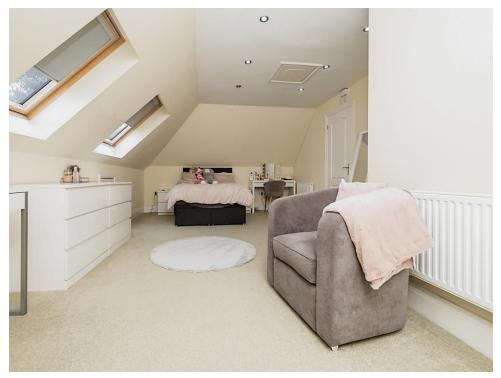

#### **Master Bedroom**

22' 2" x 14' 1" ( 6.76m x 4.29m )

With access to ensuite with shower and bath.

**En-Suite Bathroom** 

**Private Rear Garden** 

**Private Gated Driveway \*large** 

**Double Garage** 

**Absolute Showhome Condition** 