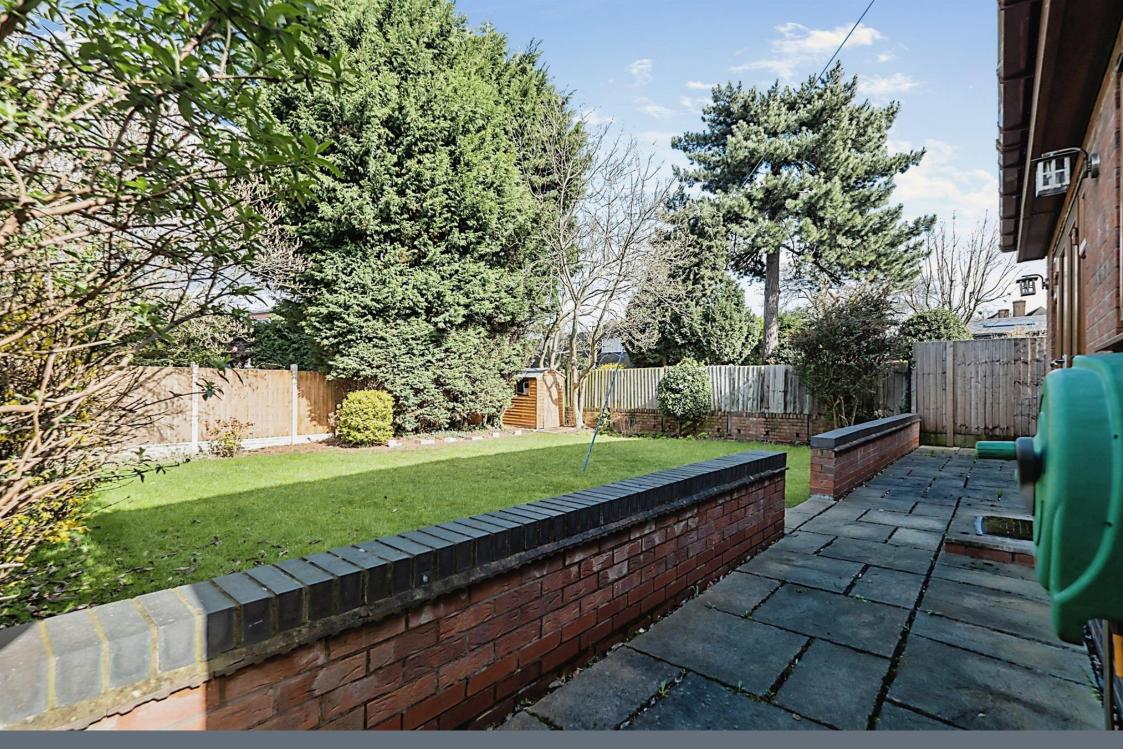

#### **Master Bedroom**

22' 2" x 14' 1" ( 6.76m x 4.29m )

With access to ensuite with shower and bath.

**En-Suite Bathroom** 

**Private Rear Garden** 

**Private Gated Driveway \*large** 

**Double Garage** 

**Absolute Showhome Condition** 