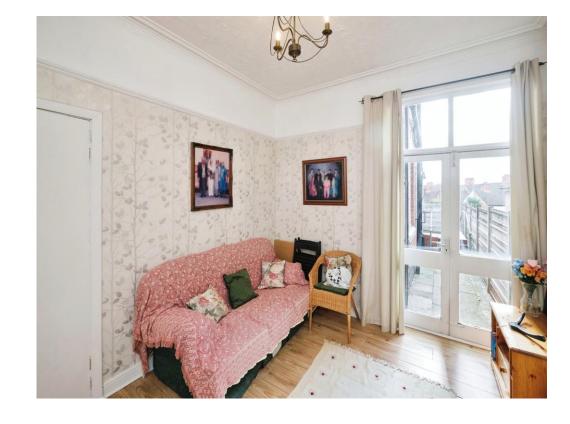

## Lounge

15' 6" x 10' 7" ( 4.72m x 3.23m )

## **Reception Room Two**

10' 7" x 12' ( 3.23m x 3.66m )