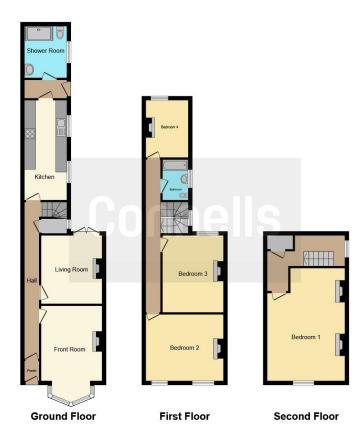

## Lounge

15' 6" x 10' 7" ( 4.72m x 3.23m )

## **Reception Room Two**

10' 7" x 12' ( 3.23m x 3.66m )

#### Kitchen

18' 5" x 8' 4" ( 5.61m x 2.54m )

### **Downstairs Wet Room**

9' 3" x 8' 3" ( 2.82m x 2.51m )

### **Bedroom One**

22' 6" x 11' 2" ( 6.86m x 3.40m )

### **Bedroom Two**

12' x 9' 5" ( 3.66m x 2.87m )

### **Bedroom Three**

10' 7" x 8' 4" ( 3.23m x 2.54m )

### **Bedroom Four**

20' x 14' 2" ( 6.10m x 4.32m )

## **Family Bathrroom**

6' 6" x 5' 5" ( 1.98m x 1.65m )

Residential Sales & Lettings | Mortgage Services | Conveyancing | Surveyors | Land & New Homes

This floor plan is for illustrative purposes only. It is not drawn to scale. Any measurements, floor areas (including any total floor area), openings and orientation are approximate. No details are guaranteed, they cannot be relied upon for any purpose and they do not form part of any agreement. No liability is taken for any error, omission or misstatement. A party must rely upon its own inspection(s). Powered by www.focalagent.com