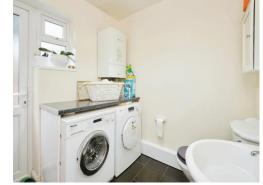

Utility Room 7' 8" x 6' 7" ( 2.34m x 2.01m ) Bedroom Two 13' 3" x 10' 3" ( 4.04m x 3.12m ) Bedroom Three 8' x 7' 4" ( 2.44m x 2.24m ) Bedroom Four 13' 9" x 10' 8" ( 4.19m x 3.25m )