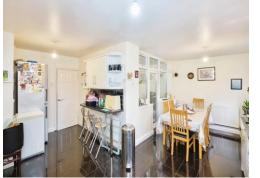

#### Entrance Hall

Lounge Diner 24' 7" x 10' 8" (7.49m x 3.25m) Ground Floor Bedroom 12' 6" x 7' 7" (3.81m x 2.31m) En-Suite 9' 5" x 5' 9" (2.87m x 1.75m) Kitchen Diner 17' 4" x 19' 8" (5.28m x 5.99m) L Shaped Room