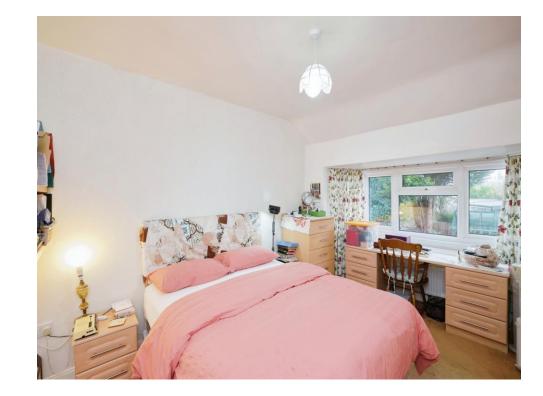

Utility Room 7' 8" x 6' 7" ( 2.34m x 2.01m ) Bedroom Two 13' 3" x 10' 3" ( 4.04m x 3.12m ) Bedroom Three 8' x 7' 4" ( 2.44m x 2.24m ) Bedroom Four 13' 9" x 10' 8" ( 4.19m x 3.25m )