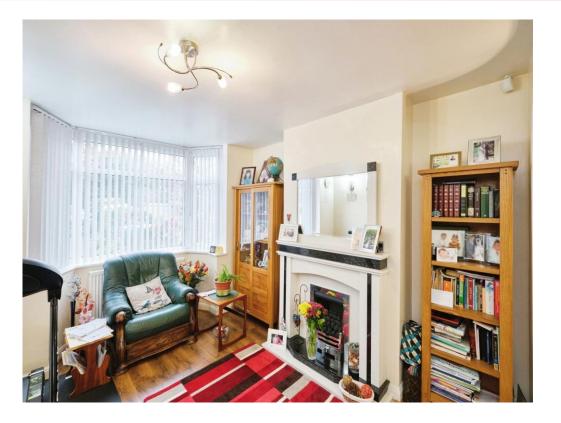

#### Entrance Hall

Lounge Diner 24' 7" x 10' 8" (7.49m x 3.25m) Ground Floor Bedroom 12' 6" x 7' 7" (3.81m x 2.31m) En-Suite 9' 5" x 5' 9" (2.87m x 1.75m) Kitchen Diner 17' 4" x 19' 8" (5.28m x 5.99m) L Shaped Room