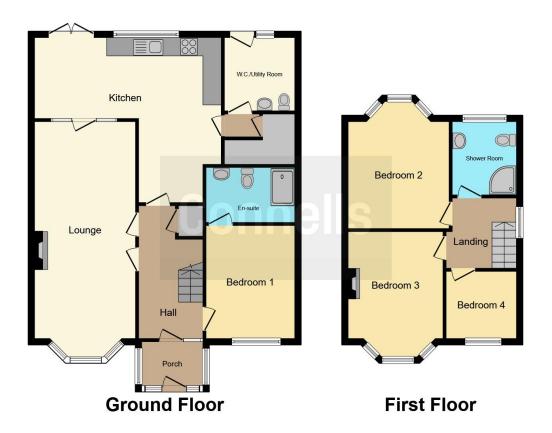

## **Property Description**

An exceptionally spacious, well presented and extended Four Bedroom Semi Detached Family Home in this sought after residential area. This family home has been extended to provide additional living space with a Bedroom and En- Suite to the Ground Floor which is great for buyers with mobility problems. The Kitchen has also been extended and the Driveway provides parking for several vehicles

#### Porch

#### Entrance Hall

Lounge Diner 24' 7" x 10' 8" (7.49m x 3.25m) Ground Floor Bedroom 12' 6" x 7' 7" (3.81m x 2.31m) En-Suite 9' 5" x 5' 9" (2.87m x 1.75m) Kitchen Diner 17' 4" x 19' 8" (5.28m x 5.99m) L Shaped Room

Utility Room 7' 8" x 6' 7" ( 2.34m x 2.01m ) Bedroom Two 13' 3" x 10' 3" ( 4.04m x 3.12m ) Bedroom Three 8' x 7' 4" ( 2.44m x 2.24m ) Bedroom Four 13' 9" x 10' 8" ( 4.19m x 3.25m )

### **Family Bathroom**

8' x 5' 5" (2.44m x 1.65m)

Residential Sales & Lettings | Mortgage Services | Conveyancing | Surveyors | Land & New Homes

This floor plan is for illustrative purposes only. It is not drawn to scale. Any measurements, floor areas (including any total floor area), openings and orientation are approximate. No details are guaranteed, they cannot be relied upon for any purpose and they do not form part of any agreement. No liability is taken for any error, omission or misstatement. A party must rely upon its own inspection(s). Powered by www.focalagent.com