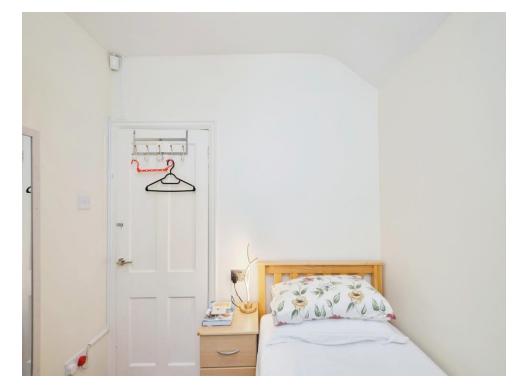

Utility Room 7' 8" x 6' 7" ( 2.34m x 2.01m ) Bedroom Two 13' 3" x 10' 3" ( 4.04m x 3.12m ) Bedroom Three 8' x 7' 4" ( 2.44m x 2.24m ) Bedroom Four 13' 9" x 10' 8" ( 4.19m x 3.25m )