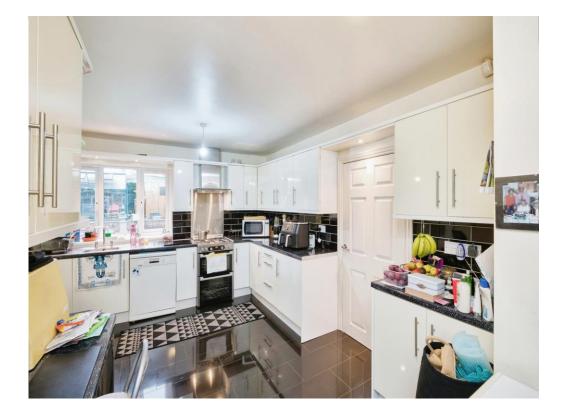

#### Entrance Hall

Lounge Diner 24' 7" x 10' 8" (7.49m x 3.25m) Ground Floor Bedroom 12' 6" x 7' 7" (3.81m x 2.31m) En-Suite 9' 5" x 5' 9" (2.87m x 1.75m) Kitchen Diner 17' 4" x 19' 8" (5.28m x 5.99m) L Shaped Room