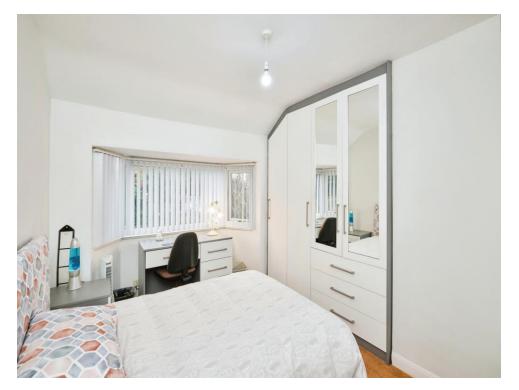

Utility Room 7' 8" x 6' 7" ( 2.34m x 2.01m ) Bedroom Two 13' 3" x 10' 3" ( 4.04m x 3.12m ) Bedroom Three 8' x 7' 4" ( 2.44m x 2.24m ) Bedroom Four 13' 9" x 10' 8" ( 4.19m x 3.25m )