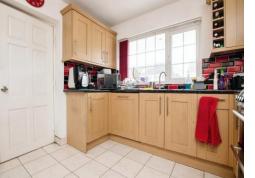

# Lounge 15' 7" x 14' (4.75m x 4.27m) Reception Room Two 19' 8" x 12' 9" (5.99m x 3.89m) Kitchen 10' 8" x 9' 8" (3.25m x 2.95m)

Utility 8' 9" x 5' 3" ( 2.67m x 1.60m ) Bedroom One