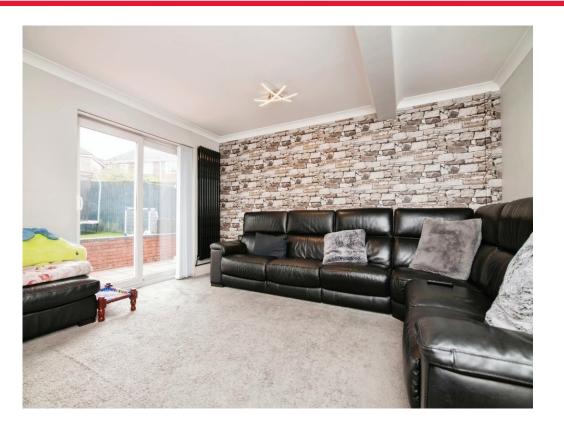

# Lounge 15' 7" x 14' (4.75m x 4.27m) Reception Room Two 19' 8" x 12' 9" (5.99m x 3.89m) Kitchen 10' 8" x 9' 8" (3.25m x 2.95m)

Utility 8' 9" x 5' 3" ( 2.67m x 1.60m ) Bedroom One