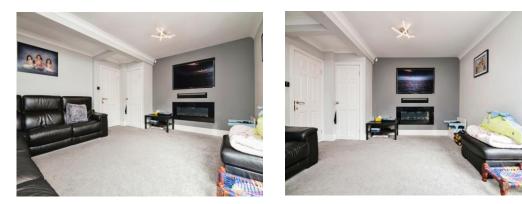

# Lounge 15' 7" x 14' (4.75m x 4.27m) Reception Room Two 19' 8" x 12' 9" (5.99m x 3.89m) Kitchen 10' 8" x 9' 8" (3.25m x 2.95m)

Utility 8' 9" x 5' 3" ( 2.67m x 1.60m ) Bedroom One