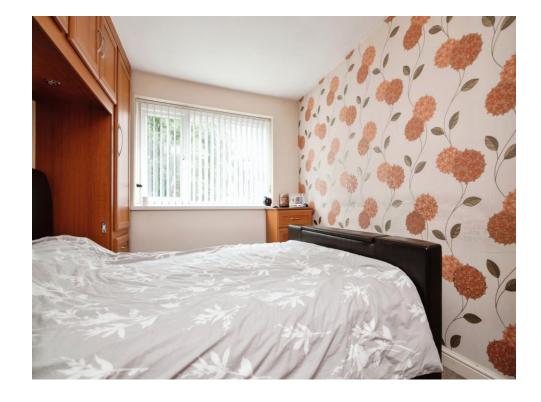

# Lounge 15' 7" x 14' (4.75m x 4.27m) Reception Room Two 19' 8" x 12' 9" (5.99m x 3.89m) Kitchen 10' 8" x 9' 8" (3.25m x 2.95m)

Utility 8' 9" x 5' 3" ( 2.67m x 1.60m ) Bedroom One