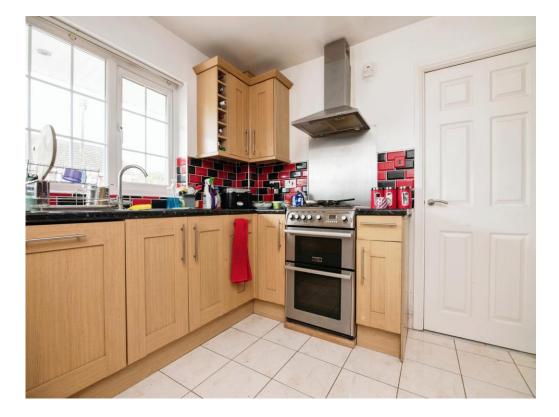

# Lounge 15' 7" x 14' (4.75m x 4.27m) Reception Room Two 19' 8" x 12' 9" (5.99m x 3.89m) Kitchen 10' 8" x 9' 8" (3.25m x 2.95m)

Utility 8' 9" x 5' 3" ( 2.67m x 1.60m ) Bedroom One