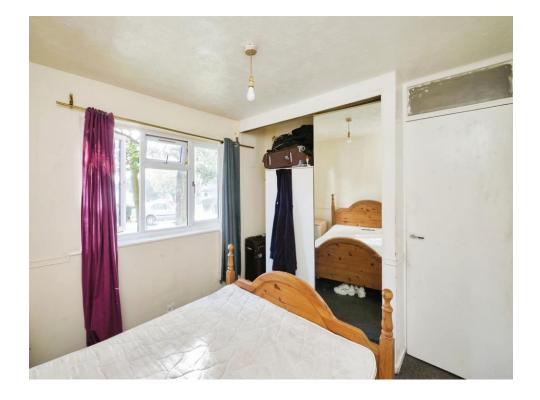

### **Master Bedroom**

9' 10" x 11' 4" Into Window ( 3.00m x 3.45m Into Window )

Double glazed window facing rear elevation, ceiling light point, built- in sliding mirrored wardrobes and electric panelled radiator.

### **Bedroom Two**

9' 7" x 9' 9" ( 2.92m x 2.97m )

Single glazed window facing rear elevation and ceiling light point.

This floor plan is for illustrative purposes only. It is not drawn to scale. Any measurements, floor areas (including any total floor area), openings and orientation are approximate. No details are guaranteed, they cannot be relied upon for any purpose and they do not form part of any agreement. No liability is taken for any error, omission or misstatement. A party must rely upon its own inspection(s). Powered by www.focalagent.com