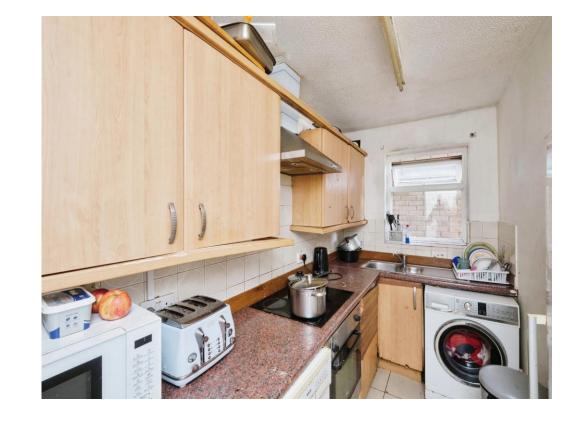

#### Kitchen

5' 3" plus recess x 10' 4" ( 1.60m plus recess x 3.15m )

Double glazed window facing side elevation, fitted with a comprehensive range of wall and base units, housing a stainless steel one and half bowl sink with drainer set into work top surfaces with mixer taps over, ceramic tiled to splash back, rolled edge work top surfaces, space for fridge, space for washing machine, integrated oven and four ring gas hob and ceramic tiled flooring.