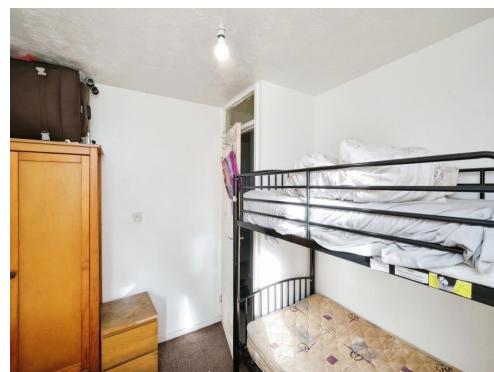

### **Bedroom Two**

9' 7" x 9' 9" ( 2.92m x 2.97m )

Single glazed window facing rear elevation and ceiling light point.

This floor plan is for illustrative purposes only. It is not drawn to scale. Any measurements, floor areas (including any total floor area), openings and orientation are approximate. No details are guaranteed, they cannot be relied upon for any purpose and they do not form part of any agreement. No liability is taken for any error, omission or misstatement. A party must rely upon its own inspection(s). Powered by www.focalagent.com