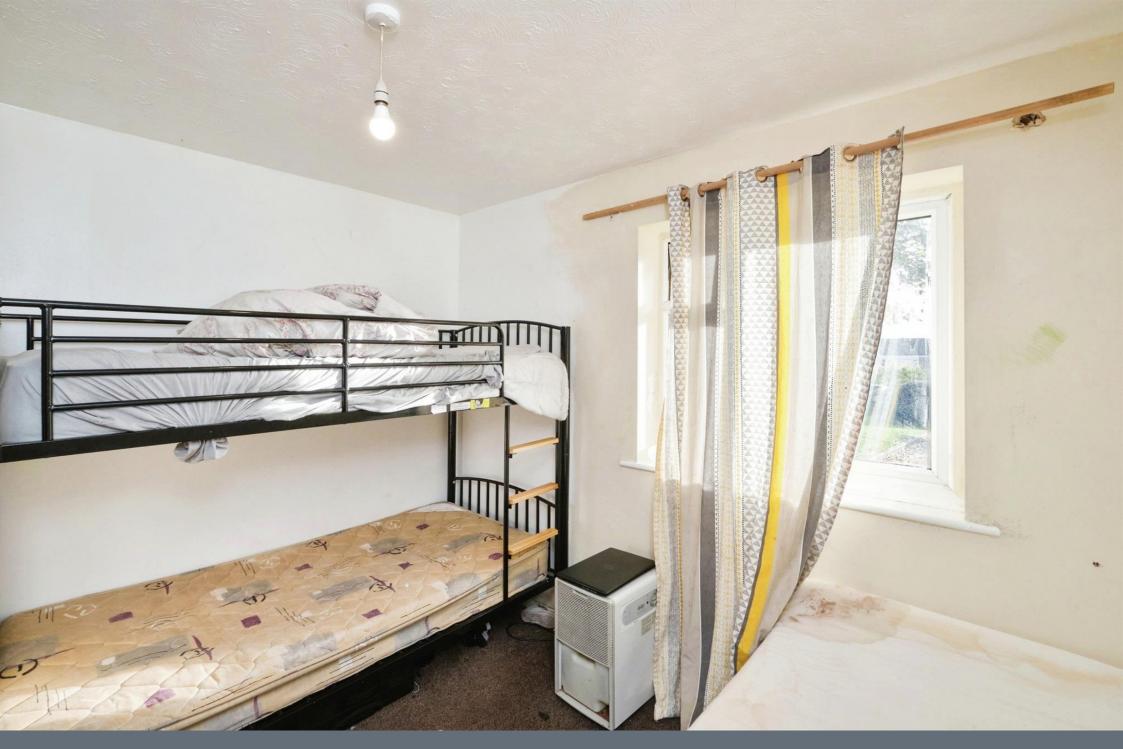

### **Bedroom Two**

9' 7" x 9' 9" ( 2.92m x 2.97m )

Single glazed window facing rear elevation and ceiling light point.

This floor plan is for illustrative purposes only. It is not drawn to scale. Any measurements, floor areas (including any total floor area), openings and orientation are approximate. No details are guaranteed, they cannot be relied upon for any purpose and they do not form part of any agreement. No liability is taken for any error, omission or misstatement. A party must rely upon its own inspection(s). Powered by www.focalagent.com