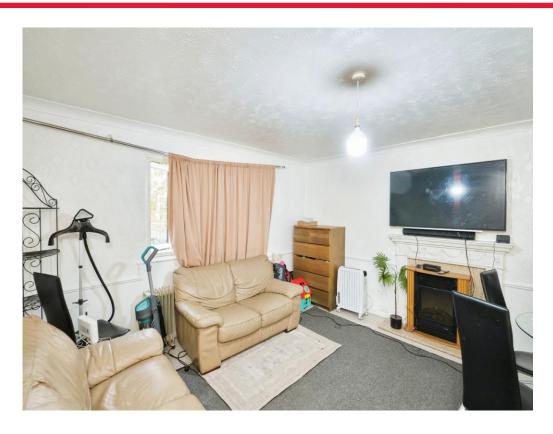

## Lounge

13' 7" x 15' (4.14m x 4.57m)

Single glazed window facing front elevation with secondary glazing, coved ceilings, ceiling light point, featured surround with inset and hearth, wooden flooring and electric panelled radiator.