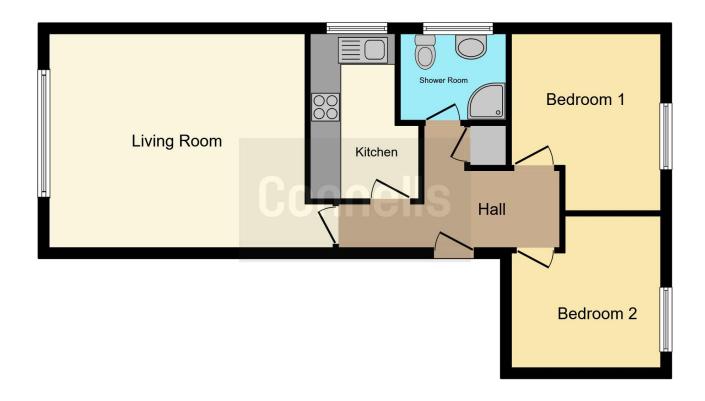

## **Reception Hallway**

## Lounge

13' 7" x 15' (4.14m x 4.57m)

Single glazed window facing front elevation with secondary glazing, coved ceilings, ceiling light point, featured surround with inset and hearth, wooden flooring and electric panelled radiator.

#### Kitchen

5' 3" plus recess x 10' 4" ( 1.60m plus recess x 3.15m )

Double glazed window facing side elevation, fitted with a comprehensive range of wall and base units, housing a stainless steel one and half bowl sink with drainer set into work top surfaces with mixer taps over, ceramic tiled to splash back, rolled edge work top surfaces, space for fridge, space for washing machine, integrated oven and four ring gas hob and ceramic tiled flooring.

### **Master Bedroom**

9' 10" x 11' 4" Into Window ( 3.00m x 3.45m Into Window )

Double glazed window facing rear elevation, ceiling light point, built- in sliding mirrored wardrobes and electric panelled radiator.

### **Bedroom Two**

9' 7" x 9' 9" ( 2.92m x 2.97m )

Single glazed window facing rear elevation and ceiling light point.

This floor plan is for illustrative purposes only. It is not drawn to scale. Any measurements, floor areas (including any total floor area), openings and orientation are approximate. No details are guaranteed, they cannot be relied upon for any purpose and they do not form part of any agreement. No liability is taken for any error, omission or misstatement. A party must rely upon its own inspection(s). Powered by www.focalagent.com