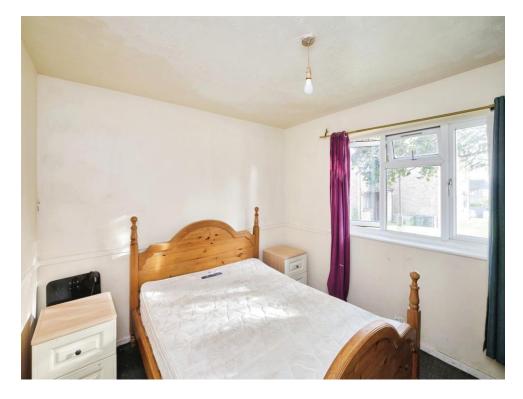

### **Master Bedroom**

9' 10" x 11' 4" Into Window ( 3.00m x 3.45m Into Window )

Double glazed window facing rear elevation, ceiling light point, built- in sliding mirrored wardrobes and electric panelled radiator.

### **Bedroom Two**

9' 7" x 9' 9" ( 2.92m x 2.97m )

Single glazed window facing rear elevation and ceiling light point.

This floor plan is for illustrative purposes only. It is not drawn to scale. Any measurements, floor areas (including any total floor area), openings and orientation are approximate. No details are guaranteed, they cannot be relied upon for any purpose and they do not form part of any agreement. No liability is taken for any error, omission or misstatement. A party must rely upon its own inspection(s). Powered by www.focalagent.com