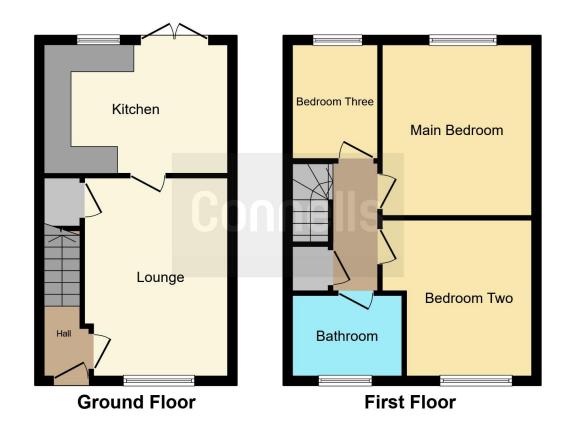

# Lounge

13' 8" x 10' 3" ( 4.17m x 3.12m )

#### **Kitchen Diner**

13' 3" x 9' 1" ( 4.04m x 2.77m )

#### **Bedroom One**

10' 7" x 10' 1" ( 3.23m x 3.07m )

#### **Bedroom Two**

13' x 10' 7" ( 3.96m x 3.23m )

# **Bedroom Three**

8' 5" x 6' 3" ( 2.57m x 1.91m )

## **Bathroom**

7' 9" x 5' 6" ( 2.36m x 1.68m )

Residential Sales & Lettings | Mortgage Services | Conveyancing | Surveyors | Land & New Homes

This floor plan is for illustrative purposes only. It is not drawn to scale. Any measurements, floor areas (including any total floor area), openings and orientation are approximate. No details are guaranteed, they cannot be relied upon for any purpose and they do not form part of any agreement. No liability is taken for any error, omission or misstatement. A party must rely upon its own inspection(s). Powered by www.focalagent.com