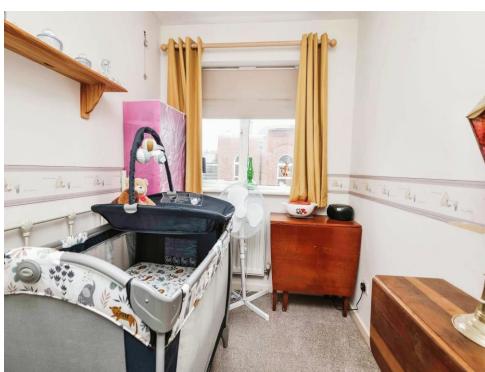

#### **Bedroom One**

10' 7" x 10' 1" ( 3.23m x 3.07m )

#### **Bedroom Two**

13' x 10' 7" ( 3.96m x 3.23m )