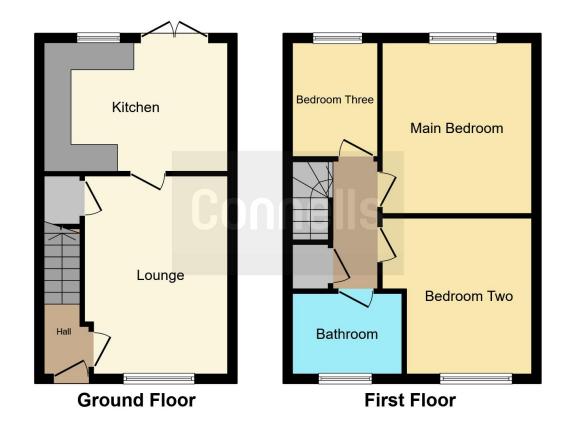

# Lounge

13' 8" x 10' 3" ( 4.17m x 3.12m )

## **Kitchen Diner**

13' 3" x 9' 1" ( 4.04m x 2.77m )

#### **Bedroom One**

10' 7" x 10' 1" ( 3.23m x 3.07m )

#### **Bedroom Two**

13' x 10' 7" ( 3.96m x 3.23m )

#### **Bedroom Three**

6' 3" x 8' 5" ( 1.91m x 2.57m )

## **Bathroom**

5' 6" x 7' 9" ( 1.68m x 2.36m )

Residential Sales & Lettings | Mortgage Services | Conveyancing | Surveyors | Land & New Homes

This floor plan is for illustrative purposes only. It is not drawn to scale. Any measurements, floor areas (including any total floor area), openings and orientation are approximate. No details are guaranteed, they cannot be relied upon for any purpose and they do not form part of any agreement. No liability is taken for any error, omission or misstatement. A party must rely upon its own inspection(s). Powered by www.focalagent.com