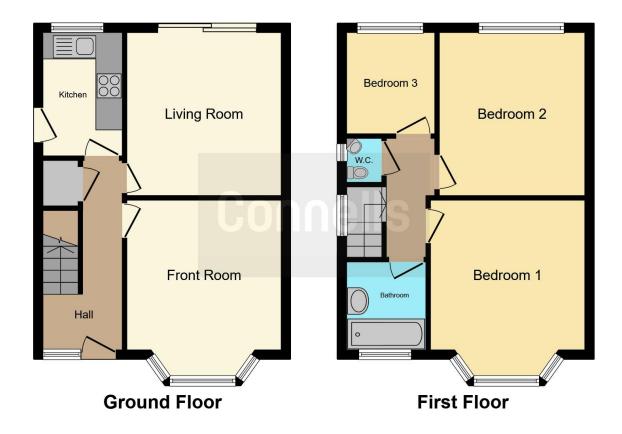

# **Property Description**

\*\*NO UPWARD CHAIN \*\*

We are pleased to offer this Three Bedroom Semi Detached Family Home to the market with No Upward Chain. On the Ground Floor we have Two Reception Rooms with a Kitchen. Three Bedrooms to the First Floor with a Bathroom and Separate WC.

## Lounge

13' 1" x 11' 4" ( 3.99m x 3.45m )

## **Reception Room Two**

12' 1" x 11' 4" ( 3.68m x 3.45m )

### Kitchen

9' 1" x 10' 8" ( 2.77m x 3.25m )

#### **Bedroom One**

12' 4" x 10' 8" ( 3.76m x 3.25m )

## **Bedroom Two**

13' 1" x 11' 4" ( 3.99m x 3.45m )

## **Bedroom Three**

6' 5" x 6' (1.96m x 1.83m)

Residential Sales & Lettings | Mortgage Services | Conveyancing | Surveyors | Land & New Homes

This floor plan is for illustrative purposes only. It is not drawn to scale. Any measurements, floor areas (including any total floor area), openings and orientation are approximate. No details are guaranteed, they cannot be relied upon for any purpose and they do not form part of any agreement. No liability is taken for any error, omission or misstatement. A party must rely upon its own inspection(s). Powered by www.focalagent.com