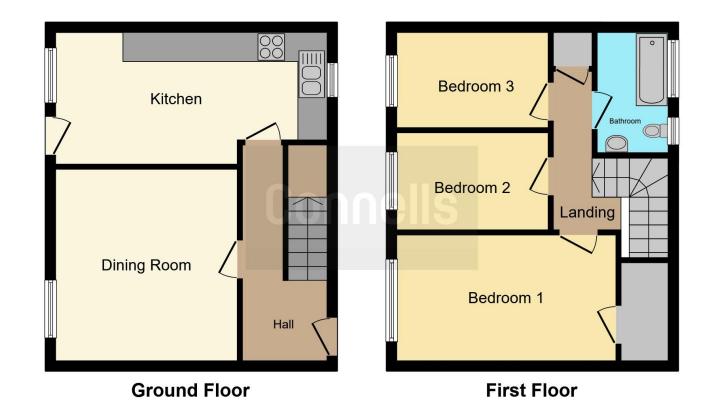

# **Property Description**

A THREE BEDROOM FAMILY HOME SITUATED IN AN EXTREMELY CONVENIENT LOCATION WITH EASY ACCESS TO BUS ROUTES TO THE SURROUNDING AREA. THERE ARE MANY LOCAL SHOPS CLOSE BY AND POPULAR SUPERMARKETS. THE PROPERTY BENEFITS FROM LOUNGE, DINING KITCHEN AND DINING ROOM. TO THE FIRST FLOOR THERE ARE 3 BEDROOMS AND A FAMILY BATHROOM AND OUTSIDE A FRONT AND REAR GARDEN

# Lounge

12' 11" x 12' 3" ( 3.94m x 3.73m )

### Kitchen

18' 3" x 8' 11" ( 5.56m x 2.72m )

#### **Bedroom One**

14' 9" x 8' 6" ( 4.50m x 2.59m )

#### **Bedroom Two**

10' 9" x 6' 9" ( 3.28m x 2.06m )

## **Bedroom Three**

10' 7" x 6' 7" ( 3.23m x 2.01m )

Residential Sales & Lettings | Mortgage Services | Conveyancing | Surveyors | Land & New Homes

This floor plan is for illustrative purposes only. It is not drawn to scale. Any measurements, floor areas (including any total floor area), openings and orientation are approximate. No details are guaranteed, they cannot be relied upon for any purpose and they do not form part of any agreement. No liability is taken for any error, omission or misstatement. A party must rely upon its own inspection(s). Powered by www.focalagent.com