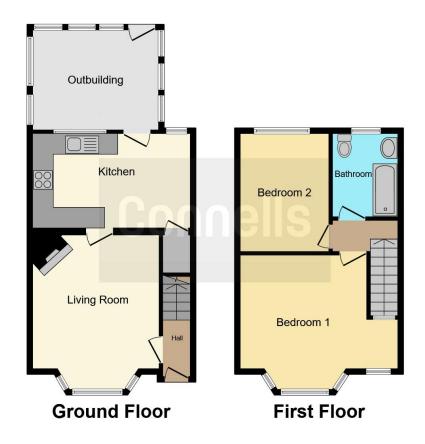

## **Property Description**

A very well presented and maintained Two Bedroom Semi Detached property set in a Cul De Sac location. In brief we have an Entrance Hallway, Lounge. Kitchen and Conservatory to the Ground Floor. On the First Floor we have Two good sized Bedrooms and a Family Bathroom.

#### **Entrance Hall**

#### Lounge

14' 4" Into Bay x 11' 8" ( 4.37m Into Bay x 3.56m )

#### Kitchen

14' 11" x 9' 1" ( 4.55m x 2.77m )

## Conservatory

10' 10" x 8' 10" ( 3.30m x 2.69m )

## **Bedroom One**

16' 6" x 13' 2" ( 5.03m x 4.01m )

## **Bredroom Two**

11' 1" x 8' 10" ( 3.38m x 2.69m )

Residential Sales & Lettings | Mortgage Services | Conveyancing | Surveyors | Land & New Homes

This floor plan is for illustrative purposes only. It is not drawn to scale. Any measurements, floor areas (including any total floor area), openings and orientation are approximate. No details are guaranteed, they cannot be relied upon for any purpose and they do not form part of any agreement. No liability is taken for any error, omission or misstatement. A party must rely upon its own inspection(s). Powered by www.focalagent.com