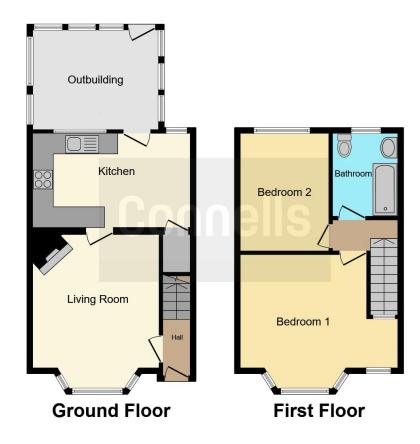

## **Property Description**

A very well presented and maintained Two Bedroom Semi Detached property set in a Cul De Sac location. In brief we have an Entrance Hallway, Lounge. Kitchen and Conservatory to the Ground Floor. On the First Floor we have Two good sized Bedrooms and a Family Bathroom.

#### **Entrance Hall**

#### Lounge

14' 4" Into Bay x 11' 8" ( 4.37m Into Bay x 3.56m )

#### Kitchen

14' 11" x 9' 1" ( 4.55m x 2.77m )

## Conservatory

10' 10" x 8' 10" ( 3.30m x 2.69m )

## **Bedroom One**

16' 6" x 13' 2" ( 5.03m x 4.01m )

## **Bredroom Two**

11' 1" x 8' 10" ( 3.38m x 2.69m )

Residential Sales & Lettings | Mortgage Services | Conveyancing | Surveyors | Land & New Homes

This floor plan is for illustrative purposes only. It is not drawn to scale. Any measurements, floor areas (including any total floor area), openings and orientation are approximate. No details are guaranteed, they cannot be relied upon for any purpose and they do not form part of any agreement. No liability is taken for any error, omission or misstatement. A party must rely upon its own inspection(s). Powered by www.focalagent.com