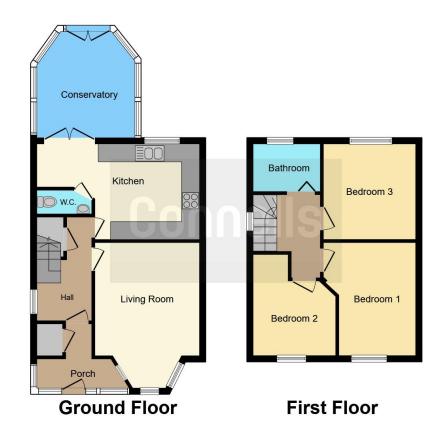

# **Property Description**

A fantastic and well presented Three Bedroom Semi Detached Family Home sitting nicely on a Corner Plot offering additional Land, Driveway with a Front Garden. Briefly on the Ground Floor we have a Porch, Hallway, Lounge, Kitchen Diner and a Conservatory. The First Floor has Three Bedrooms and a Family Bathroom.

#### Porch

## **Welcome Hall**

## Lounge

14' 2" x 11' 4" ( 4.32m x 3.45m )

## **Kitchen Diner**

17' 6" x 11' 6" ( 5.33m x 3.51m )

## Conservatory

10' 6" x 8' 9" ( 3.20m x 2.67m )

#### **Bedroom One**

12' 6" x 9' 7" ( 3.81m x 2.92m )

## **Bedroom Two**

11' 1" x 10' 9" ( 3.38m x 3.28m )

#### **Bedroom Three**

10' 7" x 8' 7" ( 3.23m x 2.62m )

## **Family Bathroom**

6' 1" x 5' 1" ( 1.85m x 1.55m )

Residential Sales & Lettings | Mortgage Services | Conveyancing | Surveyors | Land & New Homes

This floor plan is for illustrative purposes only. It is not drawn to scale. Any measurements, floor areas (including any total floor area), openings and orientation are approximate. No details are guaranteed, they cannot be relied upon for any purpose and they do not form part of any agreement. No liability is taken for any error, omission or misstatement. A party must rely upon its own inspection(s). Powered by www.focalagent.com