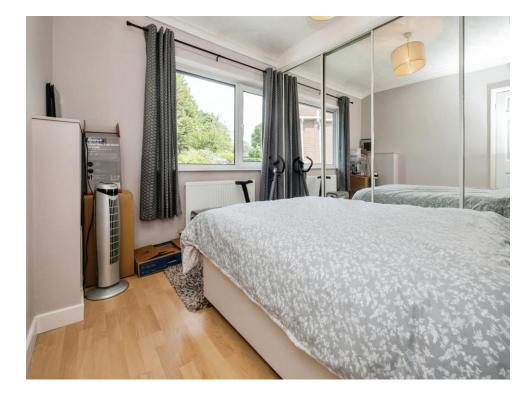

#### **Bedroom One**

12' 6" x 9' 7" ( 3.81m x 2.92m )

## **Bedroom Two**

11' 1" x 10' 9" ( 3.38m x 3.28m )

#### **Bedroom Three**

10' 7" x 8' 7" ( 3.23m x 2.62m )