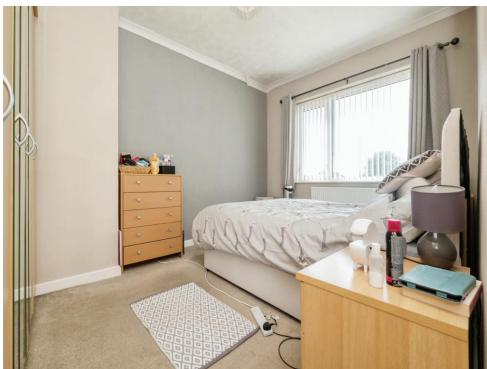

#### **Bedroom One**

12' 6" x 9' 7" ( 3.81m x 2.92m )

## **Bedroom Two**

11' 1" x 10' 9" ( 3.38m x 3.28m )

#### **Bedroom Three**

10' 7" x 8' 7" ( 3.23m x 2.62m )