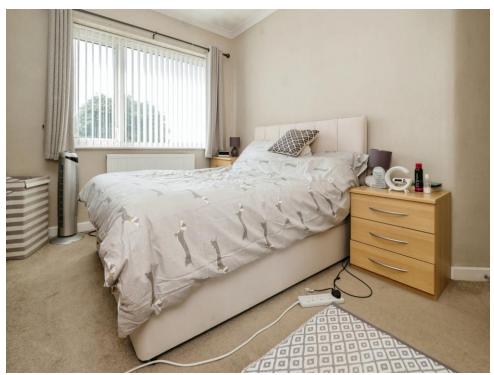

#### **Bedroom One**

12' 6" x 9' 7" ( 3.81m x 2.92m )

## **Bedroom Two**

11' 1" x 10' 9" ( 3.38m x 3.28m )

#### **Bedroom Three**

10' 7" x 8' 7" ( 3.23m x 2.62m )