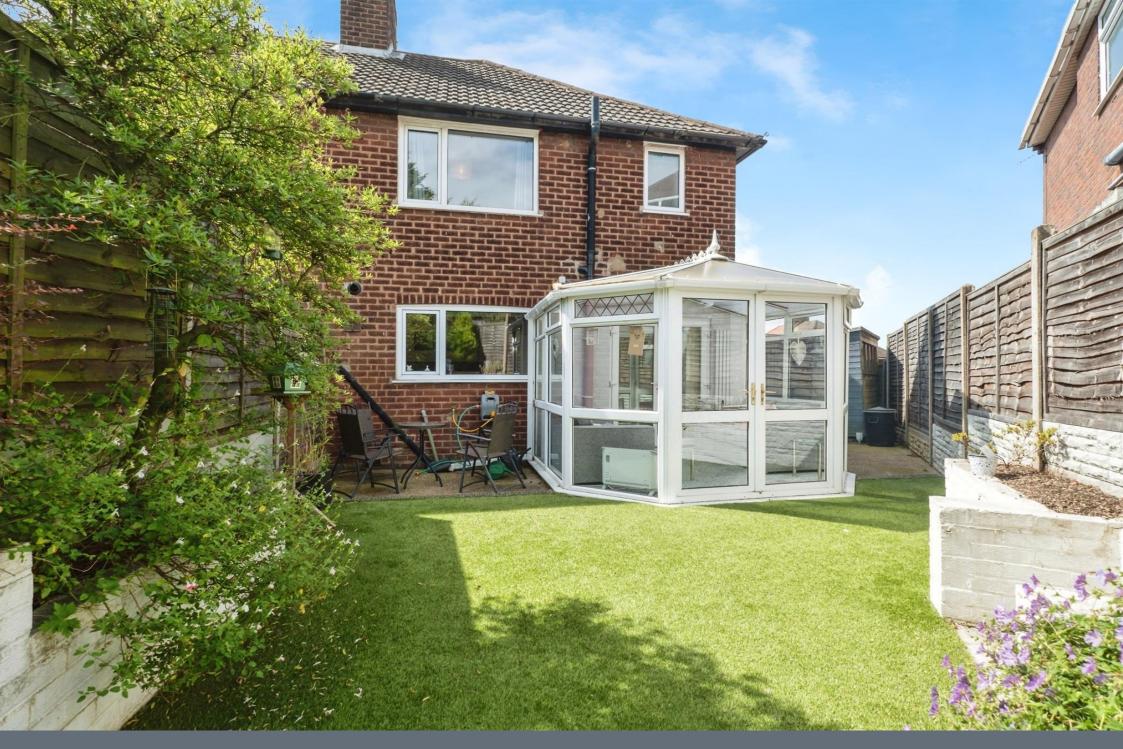

# **Property Description**

A fantastic and well presented Three Bedroom Semi Detached Family Home sitting nicely on a Corner Plot offering additional Land, Driveway with a Front Garden. Briefly on the Ground Floor we have a Porch, Hallway, Lounge, Kitchen Diner and a Conservatory. The First Floor has Three Bedrooms and a Family Bathroom.

## Conservatory

10' 6" x 8' 9" ( 3.20m x 2.67m )