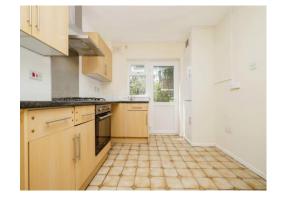

### Hallway

Lounge 21' 8" x 10' (6.60m x 3.05m) Kitchen 15' 6" x 9' (4.72m x 2.74m) Bedroom One 11' 3" x 10' (3.43m x 3.05m) Bedroom Two 11' 6" x 6' 4" (3.51m x 1.93m) Bedroom Three 10' x 7' (3.05m x 2.13m) Bathroom 9' 4" x 6' 7" (2.84m x 2.01m)