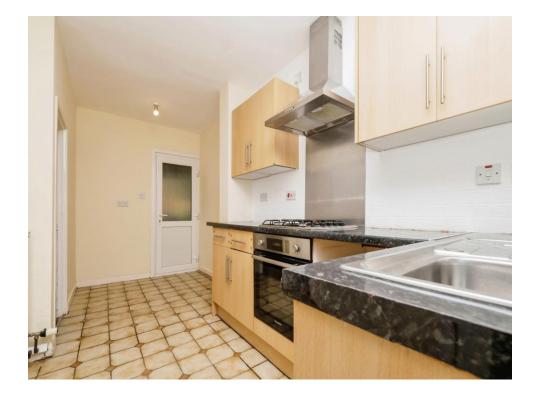

### Hallway

Lounge 21' 8" x 10' (6.60m x 3.05m) Kitchen 15' 6" x 9' (4.72m x 2.74m) Bedroom One 11' 3" x 10' (3.43m x 3.05m) Bedroom Two 11' 6" x 6' 4" (3.51m x 1.93m) Bedroom Three 10' x 7' (3.05m x 2.13m) Bathroom 9' 4" x 6' 7" (2.84m x 2.01m)