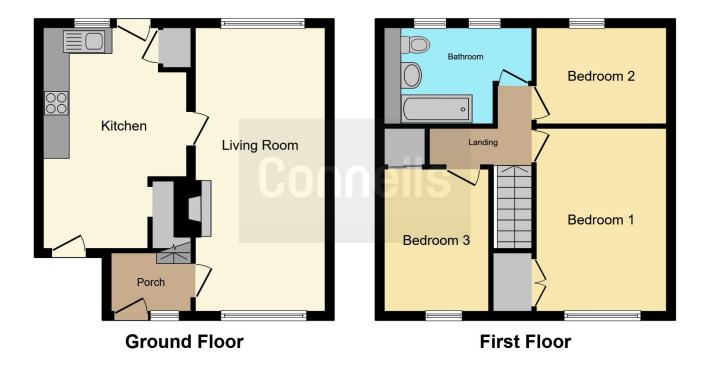

### Hallway

Lounge 21' 8" x 10' (6.60m x 3.05m) Kitchen 15' 6" x 9' (4.72m x 2.74m) Bedroom One 11' 3" x 10' (3.43m x 3.05m) Bedroom Two 11' 6" x 6' 4" (3.51m x 1.93m) Bedroom Three 10' x 7' (3.05m x 2.13m) Bathroom 9' 4" x 6' 7" (2.84m x 2.01m)

Residential Sales & Lettings | Mortgage Services | Conveyancing | Surveyors | Land & New Homes

This floor plan is for illustrative purposes only. It is not drawn to scale. Any measurements, floor areas (including any total floor area), openings and orientation are approximate. No details are guaranteed, they cannot be relied upon for any purpose and they do not form part of any agreement. No liability is taken for any error, omission or misstatement. A party must rely upon its own inspection(s). Powered by www.focalagent.com