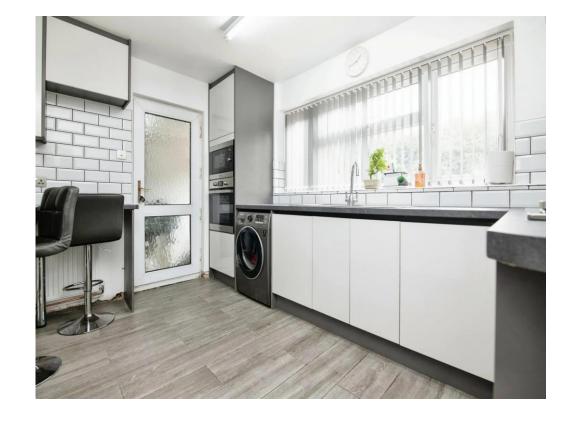

Hallway, Downstairs Shower Room, with Two Reception Rooms and a Dining Room. As you can see the Ground Floor is very spacious and versatile and is completed with an elegant Conservatory to the Rear. The First Floor consists of Three Good sized Bedrooms and Family Bathroom and separate WC.

#### Hallway

#### Lounge

14' 1" x 10' 6" ( 4.29m x 3.20m )

## **Reception Room Two**

17' 5" x 8' 2" ( 5.31m x 2.49m )

## **Dining Room**

10' 6" x 8' 6" ( 3.20m x 2.59m )

#### Kitchen

11' 10" x 9' 10" ( 3.61m x 3.00m )

#### Conservatory

12' x 8' 10" ( 3.66m x 2.69m )

#### **Bedroom One**

13' 9" x 10' 6" ( 4.19m x 3.20m )

## **Bedroom Two**

13' 9" x 9' 2" ( 4.19m x 2.79m )

#### **Bedroom Three**

11' 10" x 8' 6" ( 3.61m x 2.59m )

#### **Family Bathroom**

5' 11" x 7' 3" ( 1.80m x 2.21m )

















Residential Sales & Lettings | Mortgage Services | Conveyancing | Surveyors | Land & New Homes

To view this property please contact Connells on

T 0121 357 6877 E greatbarr@connells.co.uk

907 Walsall Road Great Barr BIRMINGHAM B42 1TN

check out more properties at connells.co.uk

**EPC Rating: D** 

Tenure: Freehold





1. MONEY LAUNDERING REGULATIONS Intending purchasers will be asked to produce identification documentation at a later stage and we would ask for your co-operation in order that there will be no delay in agreeing the sale. 2. These particulars do not constitute part or all of an offer or contract. 3. The measurements indicated are supplied for guidance only and as such must be considered incorrect. Potential buyers are advised to recheck measurements befor