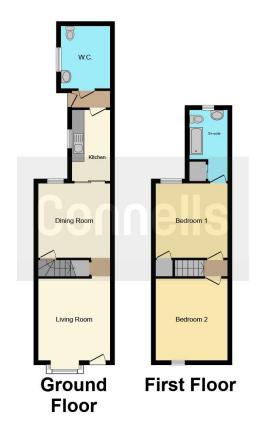

## **Reception Room One**

14' 6" x 13' 5" ( 4.42m x 4.09m )

## **Reception Room Two**

12' x 11' 3" ( 3.66m x 3.43m )

### **Downstairs Shower Room**

9'8" x 7'1" (2.95m x 2.16m)

#### Kitchen

11' 1" x 6' 1" ( 3.38m x 1.85m )

## **Bedroom One**

12' x 11' 4" ( 3.66m x 3.45m )

#### **Bedroom Two**

11' 9" x 11' 4" ( 3.58m x 3.45m )

## **Family Bathroom**

9' 7" x 6' 5" ( 2.92m x 1.96m )

Residential Sales & Lettings | Mortgage Services | Conveyancing | Surveyors | Land & New Homes

This floor plan is for illustrative purposes only. It is not drawn to scale. Any measurements, floor areas (including any total floor area), openings and orientation are approximate. No details are guaranteed, they cannot be relied upon for any purpose and they do not form part of any agreement. No liability is taken for any error, omission or misstatement. A party must rely upon its own inspection(s). Powered by www.focalagent.com