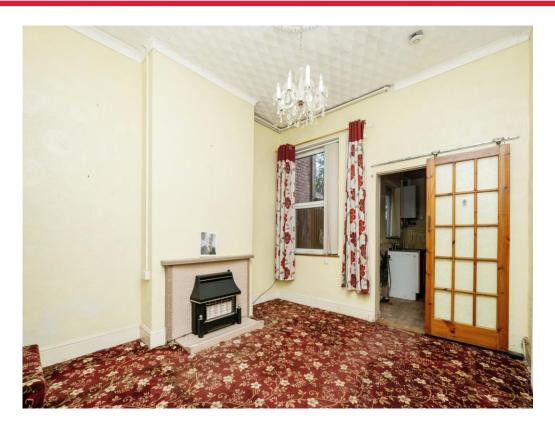

## **Reception Room One**

14' 6" x 13' 5" ( 4.42m x 4.09m )

## **Reception Room Two**

12' x 11' 3" ( 3.66m x 3.43m )