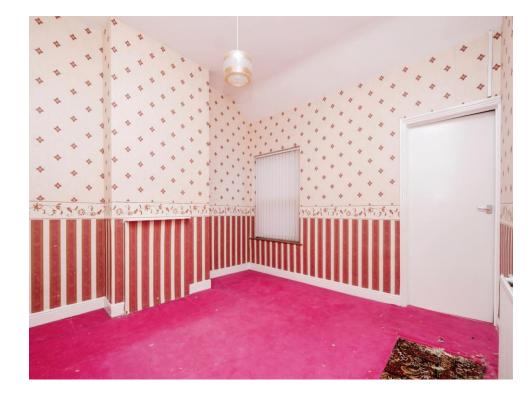

## **Reception Room One**

14' 6" x 13' 5" ( 4.42m x 4.09m )

## **Reception Room Two**

12' x 11' 3" ( 3.66m x 3.43m )