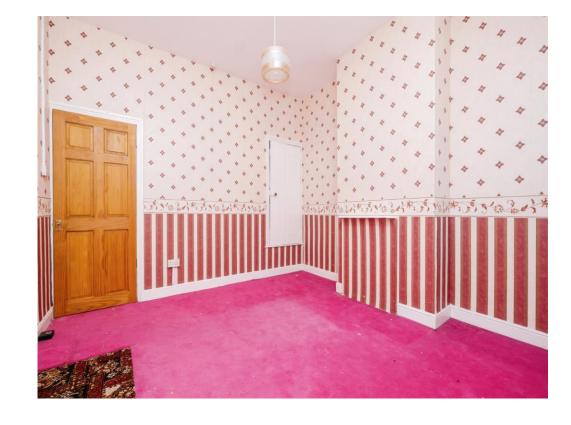

## **Reception Room One**

14' 6" x 13' 5" ( 4.42m x 4.09m )

## **Reception Room Two**

12' x 11' 3" ( 3.66m x 3.43m )