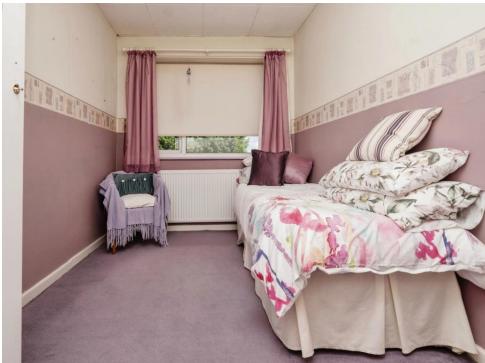

## **Bedroom One**

11' 4" x 10' (3.45m x 3.05m)

#### **Bedroom Two**

15' 5" x 10' 1" ( 4.70m x 3.07m )

#### **Bedroom Three**

11' 6" x 7' 7" ( 3.51m x 2.31m )