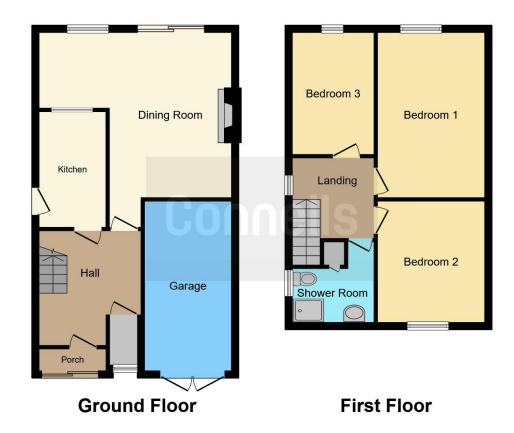

## Cloakroom

## Lounge / Diner

#### Kitchen

11' 7" x 7' 4" Into Door (  $3.53 m\ x\ 2.24 m\ Into\ Door\ )$ 

## **Bedroom One**

11' 4" x 10' (3.45m x 3.05m)

#### **Bedroom Two**

15' 5" x 10' 1" ( 4.70m x 3.07m )

#### **Bedroom Three**

11' 6" x 7' 7" ( 3.51m x 2.31m )

## **Family Bathroom**

7' 6" x 7' 6" ( 2.29m x 2.29m )

Residential Sales & Lettings | Mortgage Services | Conveyancing | Surveyors | Land & New Homes

This floor plan is for illustrative purposes only. It is not drawn to scale. Any measurements, floor areas (including any total floor area), openings and orientation are approximate. No details are guaranteed, they cannot be relied upon for any purpose and they do not form part of any agreement. No liability is taken for any error, omission or misstatement. A party must rely upon its own inspection(s). Powered by www.focalagent.com