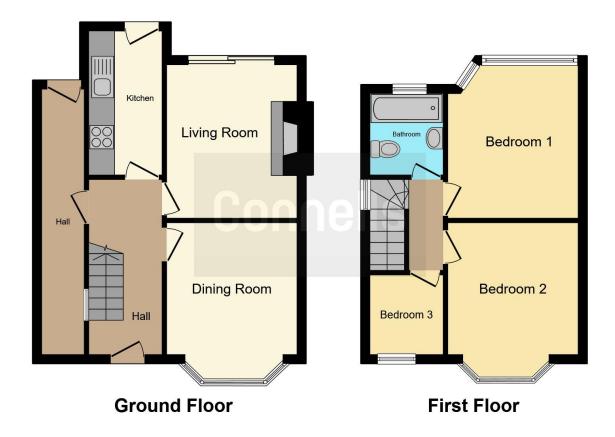

# **Lounge Diner**

23' 7" x 9' 8" ( 7.19m x 2.95m )

## Kitchen

10' 9" Into Door x 4' 9" ( 3.28m Into Door x 1.45m )

#### **Bedroom One**

11' 5" x 10' 1" ( 3.48m x 3.07m )

## **Bedroom Two**

11' 9"  $\times$  9' 7" Into Wardrobe (  $3.58m \times 2.92m$  Into Wardrobe )

## **Bedroom Three**

5' 9" x 5' 3" ( 1.75m x 1.60m )

## **Family Bathroom**

Residential Sales & Lettings | Mortgage Services | Conveyancing | Surveyors | Land & New Homes

This floor plan is for illustrative purposes only. It is not drawn to scale. Any measurements, floor areas (including any total floor area), openings and orientation are approximate. No details are guaranteed, they cannot be relied upon for any purpose and they do not form part of any agreement. No liability is taken for any error, omission or misstatement. A party must rely upon its own inspection(s). Powered by www.focalagent.com