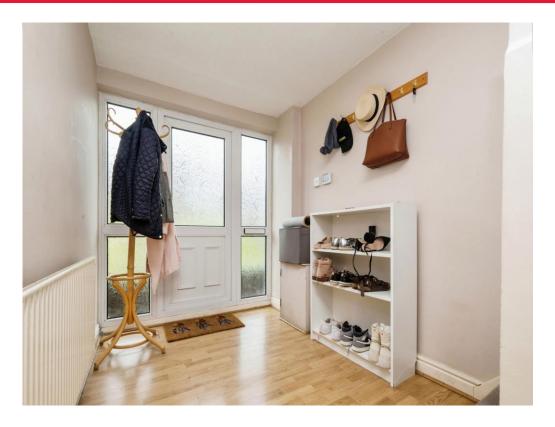

## **Entrance Hallway**

Lounge Dining Room 11' 6" x 26' 9" ( 3.51m x 8.15m ) Kitchen 10' 7" x 6' 7" ( 3.23m x 2.01m )

Lean Too Side Area

First Floor Landing

**Bedroom One** 

11'8" x 11'2" ( 3.56m x 3.40m )