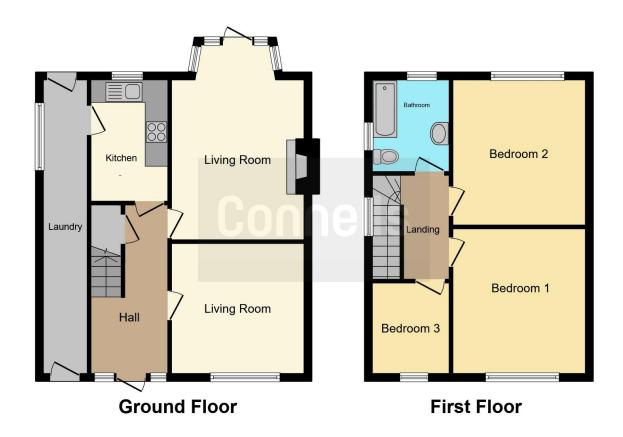

## **Entrance Hallway**

Lounge Dining Room 11' 6" x 26' 9" ( 3.51m x 8.15m ) Kitchen 10' 7" x 6' 7" ( 3.23m x 2.01m )

Lean Too Side Area

First Floor Landing

**Bedroom One** 

11'8" x 11'2" ( 3.56m x 3.40m )

**Bedroom Two** 

11' 7" x 12' 9" ( 3.53m x 3.89m )

**Bedroom Three** 

7' 10" x 6' 7" ( 2.39m x 2.01m )

Bathroom

**Front Garden** 

**Private Rear Garden** 

Pleasant Location

**Call Connells Today** 

Residential Sales & Lettings | Mortgage Services | Conveyancing | Surveyors | Land & New Homes

This floor plan is for illustrative purposes only. It is not drawn to scale. Any measurements, floor areas (including any total floor area), openings and orientation are approximate. No details are guaranteed, they cannot be relied upon for any purpose and they do not form part of any agreement. No liability is taken for any error, omission or misstatement. A party must rely upon its own inspection(s). Powered by www.focalagent.com