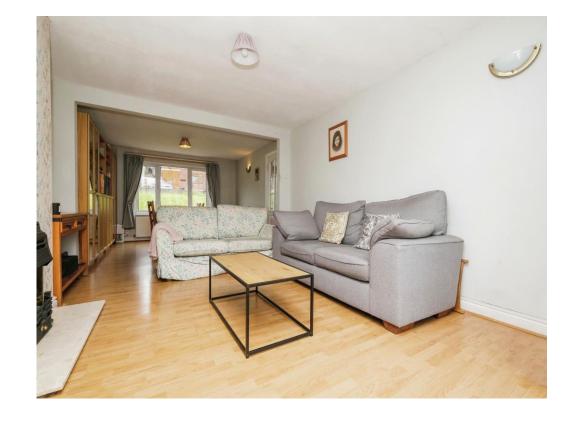

## **Entrance Hallway**

Lounge Dining Room 11' 6" x 26' 9" ( 3.51m x 8.15m ) Kitchen 10' 7" x 6' 7" ( 3.23m x 2.01m )

Lean Too Side Area

First Floor Landing

**Bedroom One** 

11'8" x 11'2" ( 3.56m x 3.40m )