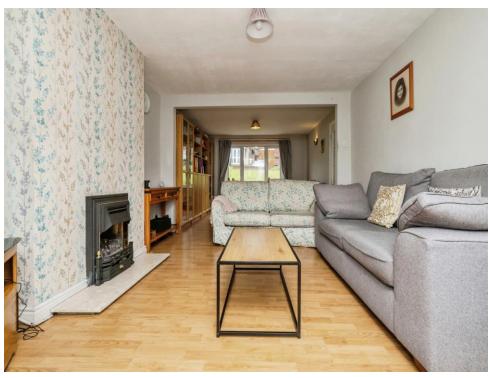

## **Entrance Hallway**

Lounge Dining Room 11' 6" x 26' 9" ( 3.51m x 8.15m ) Kitchen 10' 7" x 6' 7" ( 3.23m x 2.01m )

Lean Too Side Area

First Floor Landing

**Bedroom One** 

11'8" x 11'2" ( 3.56m x 3.40m )