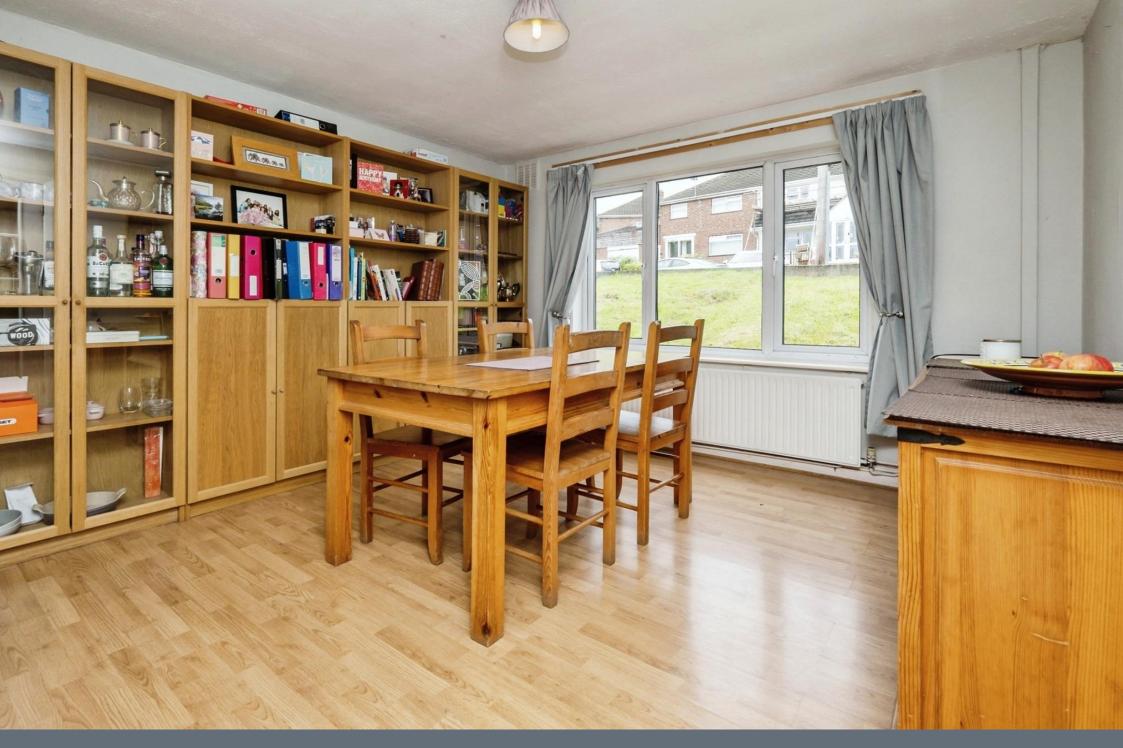

## **Entrance Hallway**

Lounge Dining Room 11' 6" x 26' 9" ( 3.51m x 8.15m ) Kitchen 10' 7" x 6' 7" ( 3.23m x 2.01m )

Lean Too Side Area

First Floor Landing

**Bedroom One** 

11'8" x 11'2" ( 3.56m x 3.40m )