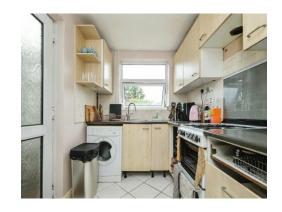

## **Entrance Hallway**

Lounge Dining Room 11' 6" x 26' 9" ( 3.51m x 8.15m ) Kitchen 10' 7" x 6' 7" ( 3.23m x 2.01m )

Lean Too Side Area

First Floor Landing

**Bedroom One** 

11'8" x 11'2" ( 3.56m x 3.40m )