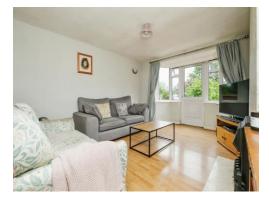

## **Entrance Hallway**

Lounge Dining Room 11' 6" x 26' 9" ( 3.51m x 8.15m ) Kitchen 10' 7" x 6' 7" ( 3.23m x 2.01m )

Lean Too Side Area

First Floor Landing

**Bedroom One** 

11'8" x 11'2" ( 3.56m x 3.40m )