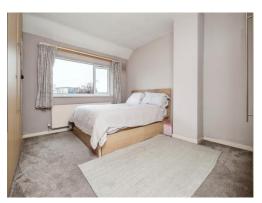

## **Entrance Hallway**

Lounge Dining Room 11' 6" x 26' 9" ( 3.51m x 8.15m ) Kitchen 10' 7" x 6' 7" ( 3.23m x 2.01m )

Lean Too Side Area

First Floor Landing

**Bedroom One** 

11'8" x 11'2" ( 3.56m x 3.40m )