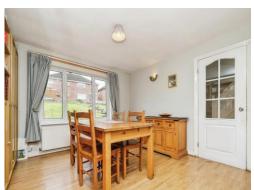

## **Entrance Hallway**

Lounge Dining Room 11' 6" x 26' 9" ( 3.51m x 8.15m ) Kitchen 10' 7" x 6' 7" ( 3.23m x 2.01m )

Lean Too Side Area

First Floor Landing

**Bedroom One** 

11'8" x 11'2" ( 3.56m x 3.40m )