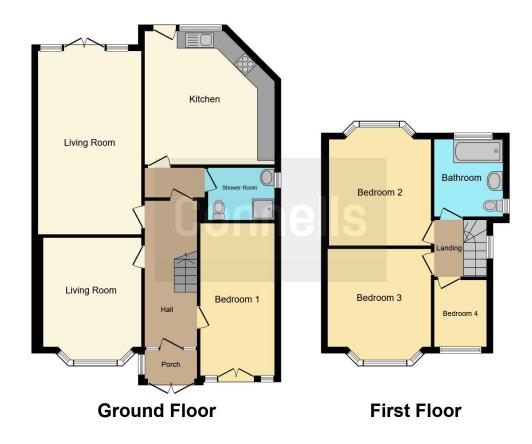

### **Entrance Porch**

### **Entrance Hall**

## Lounge

22' 6" Into French Doors x 11' 6" ( 6.86m Into French Doors x 3.51m )

# **Reception Room Two**

14' 5" Into Window x 12' 5" ( 4.39m Into Window x 3.78m )

## **Garage Conversion Into Bedroom**

17' Into French Doors x 7' 8" ( 5.18m Into French Doors x 2.34m )

### **Downstairs Shower Room**

7' 4" x 6' 2" ( 2.24m x 1.88m )

### **Bedroom One**

14' 4" Into Bay x 12' 1" ( 4.37m Into Bay x 3.68m )

### **Bedroom Two**

15' 4" Into Bay x 12' 1" ( 4.67m Into Bay x 3.68m )

### **Bedroom Three**

9' 7" Into Window x 6' 3" ( 2.92m Into Window x 1.91m )

# **Family Bathroom**

Residential Sales & Lettings | Mortgage Services | Conveyancing | Surveyors | Land & New Homes

This floor plan is for illustrative purposes only. It is not drawn to scale. Any measurements, floor areas (including any total floor area), openings and orientation are approximate. No details are guaranteed, they cannot be relied upon for any purpose and they do not form part of any agreement. No liability is taken for any error, omission or misstatement. A party must rely upon its own inspection(s). Powered by www.focalagent.com