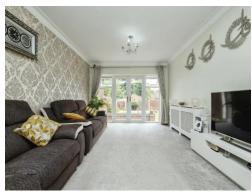

## Lounge

22' 6" Into French Doors x 11' 6" ( 6.86m Into French Doors x 3.51m )