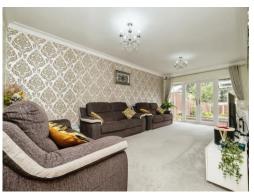

## Lounge

22' 6" Into French Doors x 11' 6" ( 6.86m Into French Doors x 3.51m )