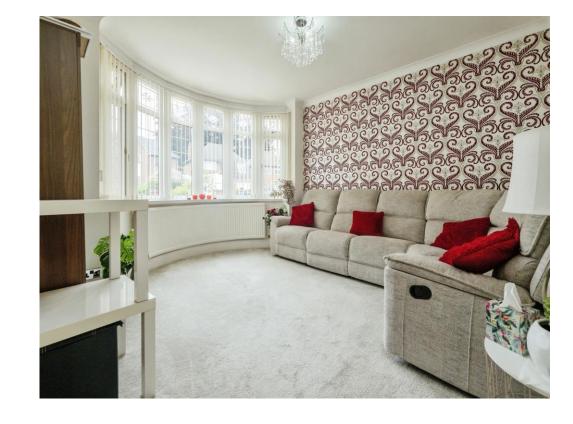

## Lounge

22' 6" Into French Doors x 11' 6" ( 6.86m Into French Doors x 3.51m )