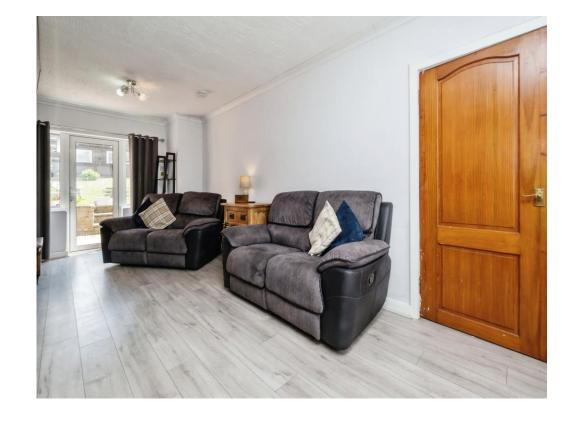

## Lounge

21' 2" Into Window x 9' 5" ( 6.45m Into Window x 2.87m )

UPVC Double Glazed Window, Laminate Flooring, Two Gas Central Heating Radiators and a UPVC Door giving access to the Rear Garden