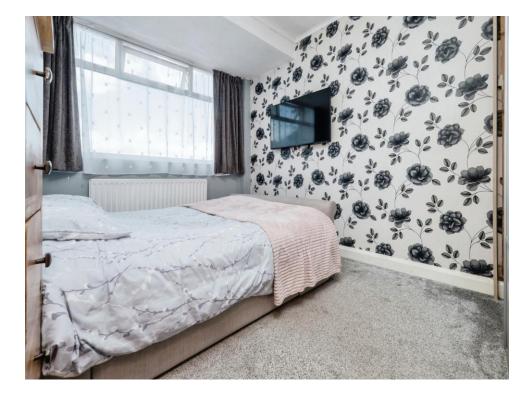

### **Bedroom One**

11' 8" Into Window x 9' 3" ( 3.56m Into Window x 2.82m )

#### **Bedroom Two**

9' 3" Into Window x 10' ( 2.82m Into Window x 3.05m )

## **Bedroom Three**

9' 2" Into Window x 6' 4" ( 2.79m Into Window x 1.93m )