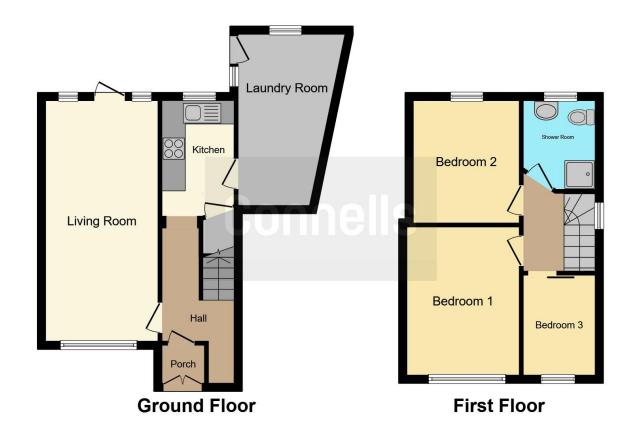

### Porch

### **Entrance Hall**

Gas Central Heating with Laminate Flooring

## Lounge

21' 2" Into Window x 9' 5" ( 6.45m Into Window x 2.87m )

UPVC Double Glazed Window, Laminate Flooring, Two Gas Central Heating Radiators and a UPVC Door giving access to the Rear Garden

## Kitchen

10' 6" Into Door & Window x 6' ( 3.20m Into Door & Window x 1.83m )

Various Fitted Wall and Base Units, UPVC Double Glazed Window, Integrated Four Piece Gas Hob and Electric Oven, Wooden Flooring and Storage Pantry

# **Utility Room**

14' 3" x 5' 1" ( 4.34m x 1.55m )

### **Bedroom One**

11' 8" Into Window x 9' 3" ( 3.56m Into Window x 2.82m )

#### **Bedroom Two**

9' 3" Into Window x 10' ( 2.82m Into Window x 3.05m )

## **Bedroom Three**

9' 2" Into Window x 6' 4" ( 2.79m Into Window x 1.93m )

## **Family Bathroom**

7' 7" Into Window x 6' ( 2.31m Into Window x 1.83m )

This floor plan is for illustrative purposes only. It is not drawn to scale. Any measurements, floor areas (including any total floor area), openings and orientation are approximate. No details are guaranteed, they cannot be relied upon for any purpose and they do not form part of any agreement. No liability is taken for any error, omission or misstatement. A party must rely upon its own inspection(s). Powered by www.focalagent.com