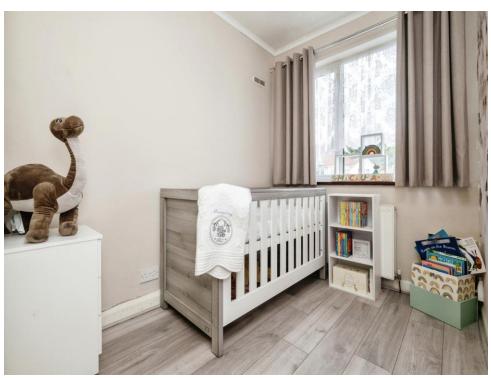

### **Bedroom One**

11' 8" Into Window x 9' 3" ( 3.56m Into Window x 2.82m )

#### **Bedroom Two**

9' 3" Into Window x 10' ( 2.82m Into Window x 3.05m )

## **Bedroom Three**

9' 2" Into Window x 6' 4" ( 2.79m Into Window x 1.93m )