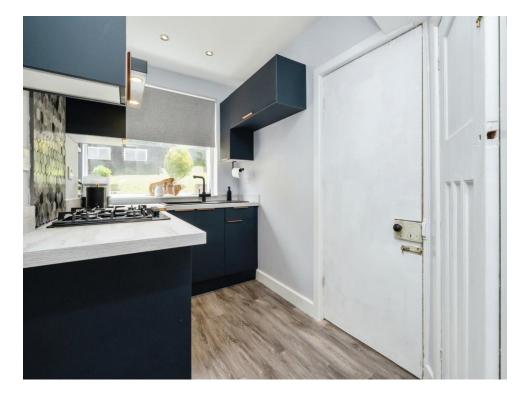

## Kitchen

10' 6" Into Door & Window x 6' ( 3.20m Into Door & Window x 1.83m )

Various Fitted Wall and Base Units, UPVC Double Glazed Window, Integrated Four Piece Gas Hob and Electric Oven, Wooden Flooring and Storage Pantry