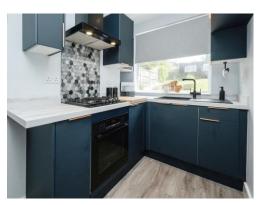

## Kitchen

10' 6" Into Door & Window x 6' ( 3.20m Into Door & Window x 1.83m )

Various Fitted Wall and Base Units, UPVC Double Glazed Window, Integrated Four Piece Gas Hob and Electric Oven, Wooden Flooring and Storage Pantry