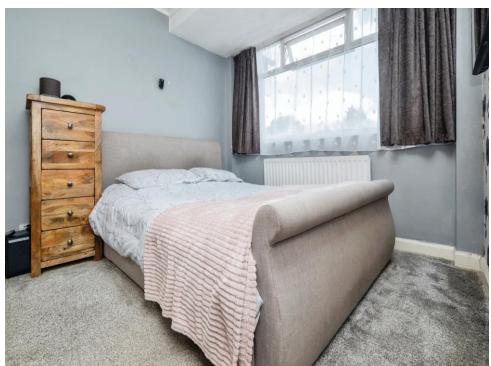

### **Bedroom One**

11' 8" Into Window x 9' 3" ( 3.56m Into Window x 2.82m )

#### **Bedroom Two**

9' 3" Into Window x 10' ( 2.82m Into Window x 3.05m )

## **Bedroom Three**

9' 2" Into Window x 6' 4" ( 2.79m Into Window x 1.93m )