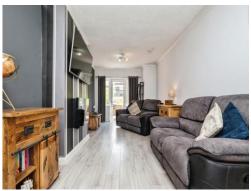

## Lounge

21' 2" Into Window x 9' 5" ( 6.45m Into Window x 2.87m )

UPVC Double Glazed Window, Laminate Flooring, Two Gas Central Heating Radiators and a UPVC Door giving access to the Rear Garden