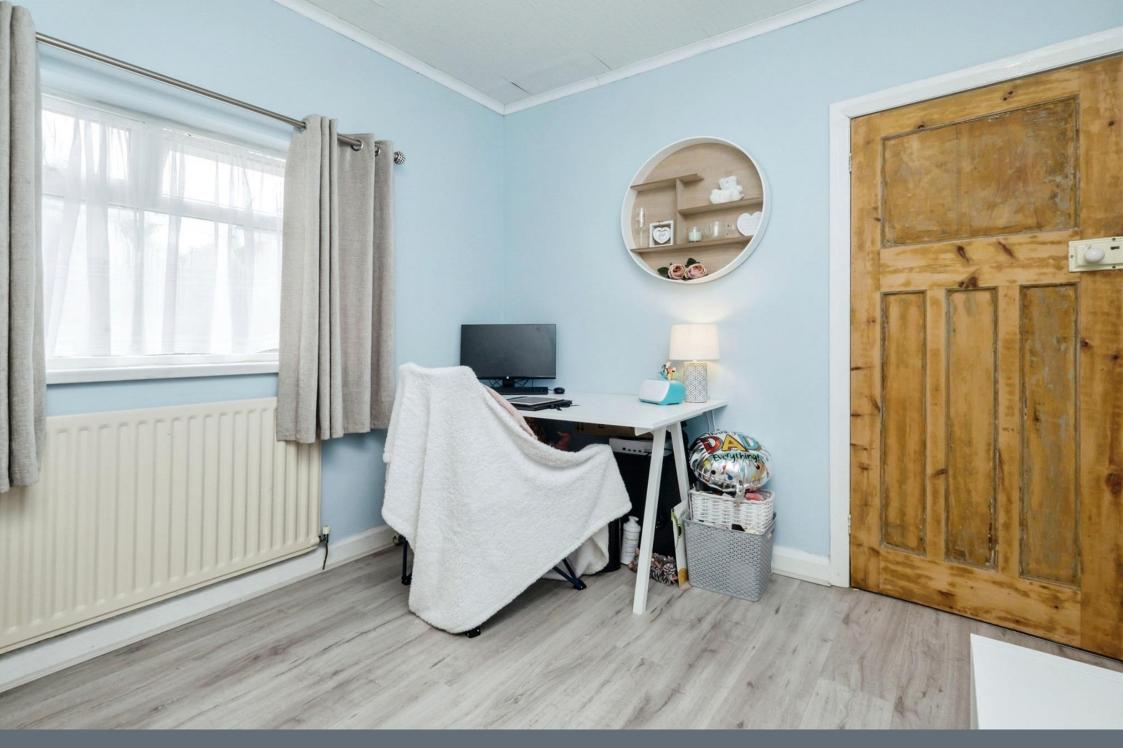

### **Bedroom One**

11' 8" Into Window x 9' 3" ( 3.56m Into Window x 2.82m )

#### **Bedroom Two**

9' 3" Into Window x 10' ( 2.82m Into Window x 3.05m )

## **Bedroom Three**

9' 2" Into Window x 6' 4" ( 2.79m Into Window x 1.93m )