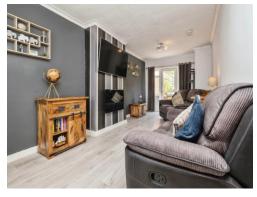

## Lounge

21' 2" Into Window x 9' 5" ( 6.45m Into Window x 2.87m )

UPVC Double Glazed Window, Laminate Flooring, Two Gas Central Heating Radiators and a UPVC Door giving access to the Rear Garden