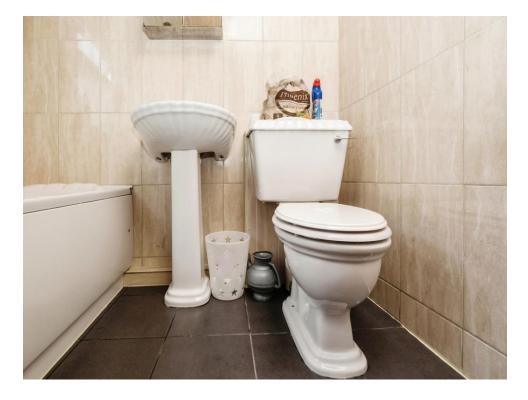

## **Ground Floor Bathroom**

5' 10" x 6' 5" ( 1.78m x 1.96m )

First Floor Landing