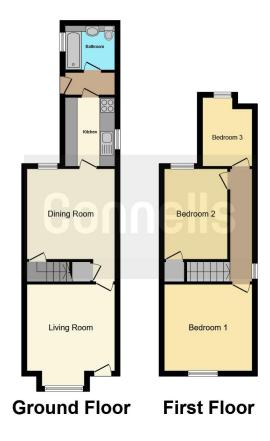

## Lounge

11' 4" x 11' 9" ( 3.45m x 3.58m )

# **Dining Room**

11' 5" x 14' 8" ( 3.48m x 4.47m )

### Kitchen

6' 5" x 9' 2" ( 1.96m x 2.79m )

## **Ground Floor Bathroom**

5' 10" x 6' 5" ( 1.78m x 1.96m )

First Floor Landing

#### **Bedroom One**

11' 4" x 11' 5" ( 3.45m x 3.48m )

## **Bedroom Two**

11' 7" x 8' 4" ( 3.53m x 2.54m )

#### **Bedroom Three**

8' 3" x 6' 5" ( 2.51m x 1.96m )

**Private Rear Garden** 