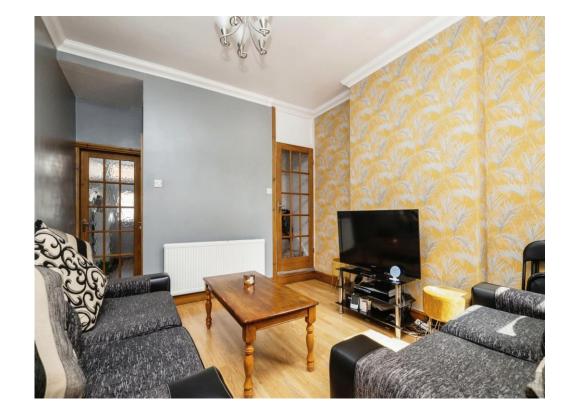

## Lounge

11' 4" x 11' 9" ( 3.45m x 3.58m )

# **Dining Room**

11' 5" x 14' 8" ( 3.48m x 4.47m )