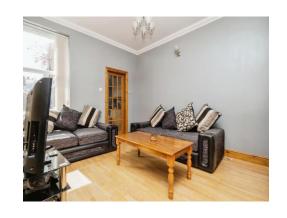

## Lounge

11' 4" x 11' 9" ( 3.45m x 3.58m )

# **Dining Room**

11' 5" x 14' 8" ( 3.48m x 4.47m )