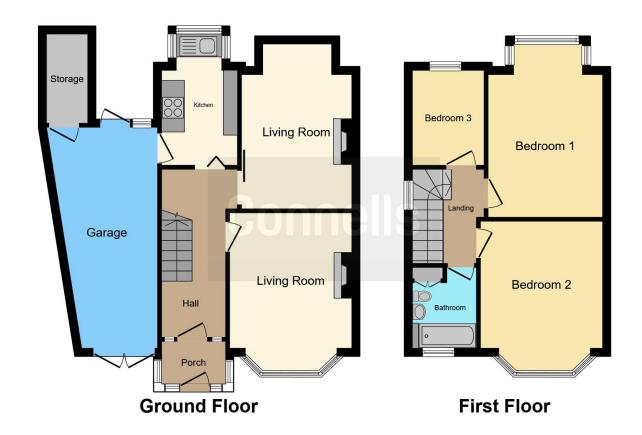

# **Property Description**

\*\*HUGE POTENTIAL FRO DEVELOPMENT STPP\*\* \*\*NO CHAIN\*\* \*\*THREE BED SEMI IN A GREAT AREA\*\*

\*\*EXCEPTIONAL VALUE FOR MONEY, CALL CONNELLS TODAY\*\*

This 1930's semi-detached property is located in a peaceful cul-de-sac meaning there is no through traffic. The property offers a variety of amenities from Kingstanding Leisure Centre, to a local parade of shops and an Aldi supermarket nearby. Purchasers with families have a wide choice of local schools and can enjoy the great outdoors in the form of Witton Lakes Park. The property itself briefly comprises of an entrance porch, entrance hall, two reception rooms, first floor landing, three good sized bedrooms, family bathroom, front and rear gardens, and a garage as well as a driveway providing off road parking for several vehicles.

# **Entrance Porchway**

# **Entrance Hallway**

## Lounge

11' 6" x 13' 5" into bay (  $3.51m \times 4.09m$  into bay )

# **Dining Room**

10' 4" x 14' 6" ( 3.15m x 4.42m )

## Kitchen

6' 5" x 10' 7" ( 1.96m x 3.23m )

First Floor Landing

#### **Bedroom One**

14' 4" max x 10' 5" max ( 4.37m max x 3.17m max )

#### **Bedroom Two**

11' 1" max x 13' 7" into bay ( 3.38m max x 4.14m into bay )

#### **Bedroom Three**

8' x 6' 5" ( 2.44m x 1.96m )

## **Family Bathroom**

## **Driveway**

## Garage

## Large Rear Garden

Residential Sales & Lettings | Mortgage Services | Conveyancing | Surveyors | Land & New Homes

This floor plan is for illustrative purposes only. It is not drawn to scale. Any measurements, floor areas (including any total floor area), openings and orientation are approximate. No details are guaranteed, they cannot be relied upon for any purpose and they do not form part of any agreement. No liability is taken for any error, omission or misstatement. A party must rely upon its own inspection(s). Powered by www.focalagent.com