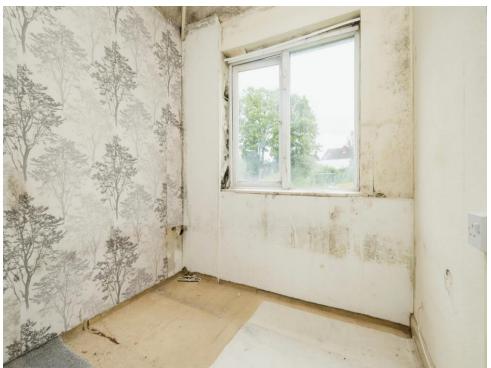

#### **Bedroom One**

14' 4" max x 10' 5" max ( 4.37m max x 3.17m max )

#### **Bedroom Two**

11' 1" max x 13' 7" into bay ( 3.38m max x 4.14m into bay )

#### **Bedroom Three**

8' x 6' 5" ( 2.44m x 1.96m )