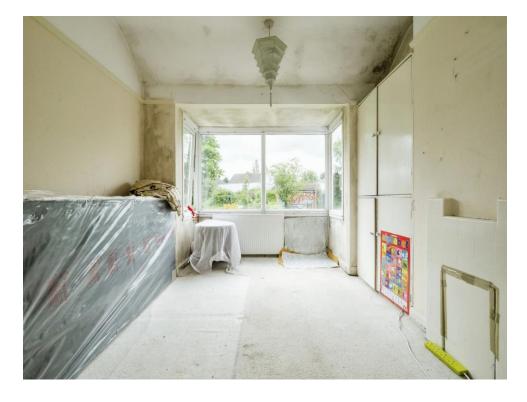

#### **Bedroom Two**

11' 1" max x 13' 7" into bay ( 3.38m max x 4.14m into bay )