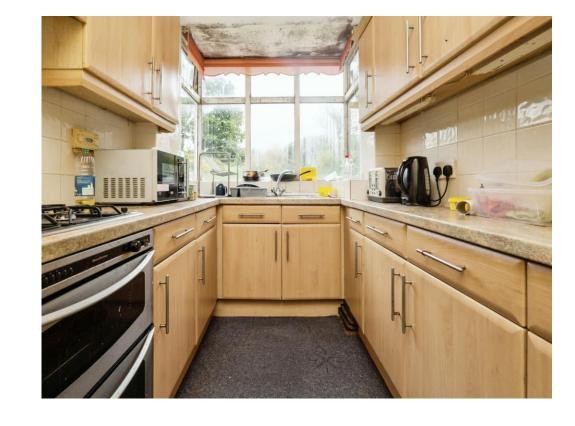

k. The property itself briefly comprises of an entrance porch, entrance hall, two reception rooms, first floor landing, three good sized bedrooms, family bathroom, front and rear gardens, and a garage as well as a driveway providing off road parking for several vehicles.

# **Entrance Porchway**

# **Entrance Hallway**

## Lounge

11' 6" x 13' 5" into bay (  $3.51m \times 4.09m$  into bay )

# **Dining Room**

10' 4" x 14' 6" ( 3.15m x 4.42m )

## Kitchen

6' 5" x 10' 7" ( 1.96m x 3.23m )

First Floor Landing

#### **Bedroom One**

14' 4" max x 10' 5" max ( 4.37m max x 3.17m max )

#### **Bedroom Two**

11' 1" max x 13' 7" into bay ( 3.38m max x 4.14m into bay )

#### **Bedroom Three**

8' x 6' 5" ( 2.44m x 1.96m )

## **Family Bathroom**

## **Driveway**

## Garage

## Large Rear Garden

















Residential Sales & Lettings | Mortgage Services | Conveyancing | Surveyors | Land & New Homes



This floor plan is for illustrative purposes only. It is not drawn to scale. Any measurements, floor areas (including any total floor area), openings and orientation are approximate. No details are guaranteed, they cannot be relied upon for any purpose and they do not form part of any agreement. No liability is taken for any error, omission or misstatement. A party must rely upon its own inspection(s). Powered by www.focalagent.com

To view this property please contact Connells on

T 0121 357 6877 E greatbarr@connells.co.uk

907 Walsall Road Great Barr BIRMINGHAM B42 1TN

view this property online connells.co.uk/Property/GBR311073

**EPC** Rating: D



Tenure: Freehold



1. MO