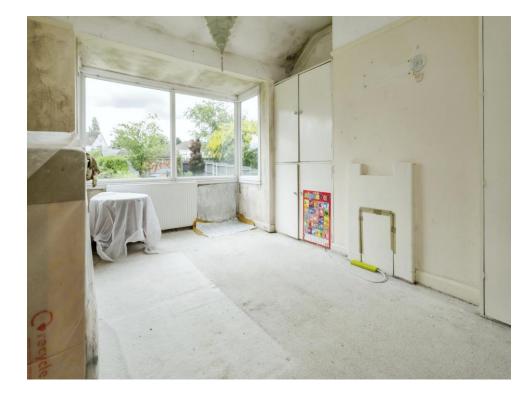

# **Dining Room**

10' 4" x 14' 6" ( 3.15m x 4.42m )

## Kitchen

6' 5" x 10' 7" ( 1.96m x 3.23m )

First Floor Landing