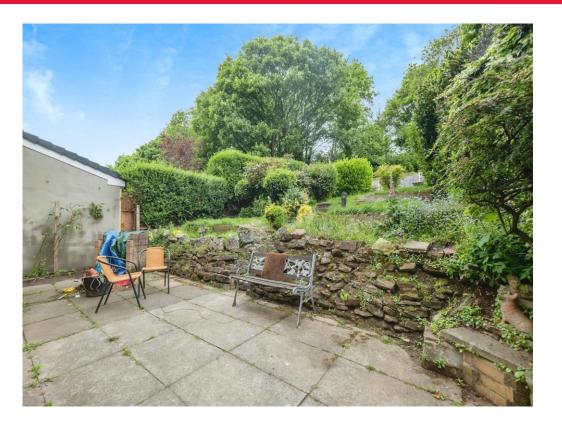

13' 6" x 12' (4.11m x 3.66m)

**Bedroom Two** 

13' 6" x 8' 7" ( 4.11m x 2.62m )

**Bedroom Three** 

9' x 8' 7" ( 2.74m x 2.62m )

**Family Bathroom** 

**Family Bathroom** 

**Private Rear Garden** 