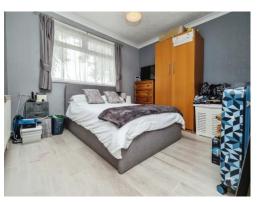

## **Entrance Hallway**

**Guest Wc** 

Lounge

13' 9" x 12' 7" ( 4.19m x 3.84m )

Kitchen Diner

20' 11" x 8' 7" ( 6.38m x 2.62m )

**First Floor Landing** 

**Bedroom One** 

13' 6" x 12' (4.11m x 3.66m)

**Bedroom Two** 

13' 6" x 8' 7" ( 4.11m x 2.62m )

**Bedroom Three** 

9' x 8' 7" ( 2.74m x 2.62m )

**Family Bathroom** 

**Family Bathroom** 

**Private Rear Garden** 