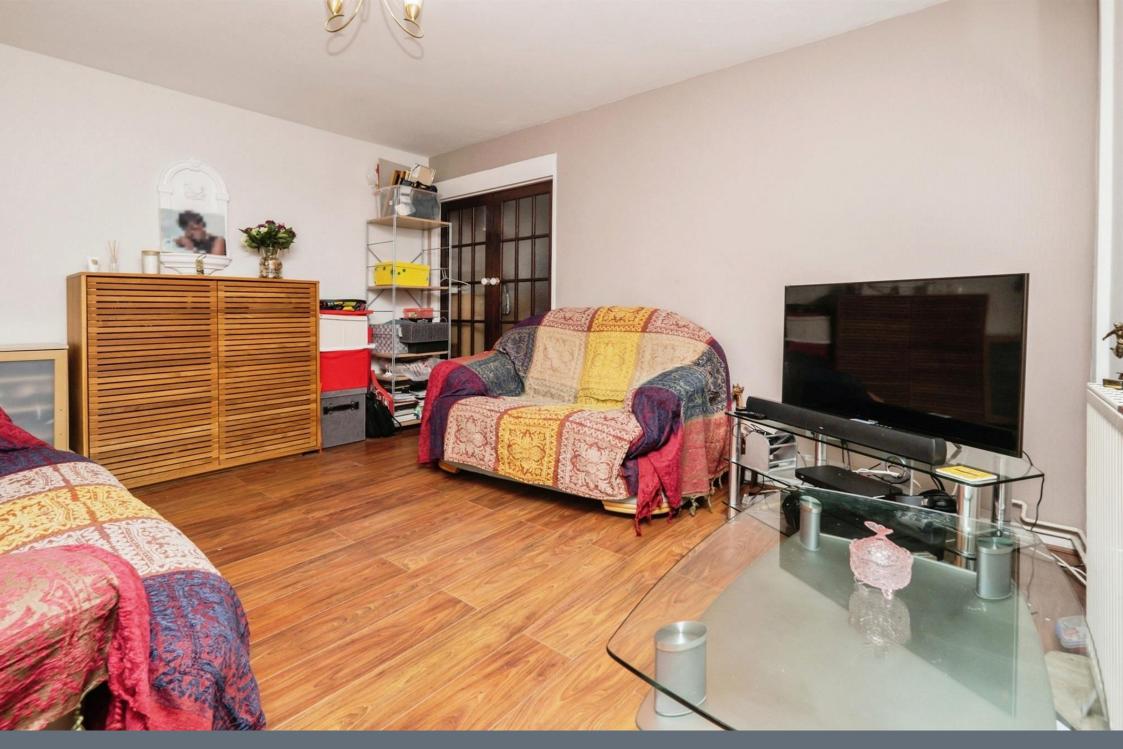

## **Entrance Hallway**

**Guest Wc** 

Lounge

13' 9" x 12' 7" ( 4.19m x 3.84m )

Kitchen Diner

20' 11" x 8' 7" ( 6.38m x 2.62m )

**First Floor Landing** 

**Bedroom One** 