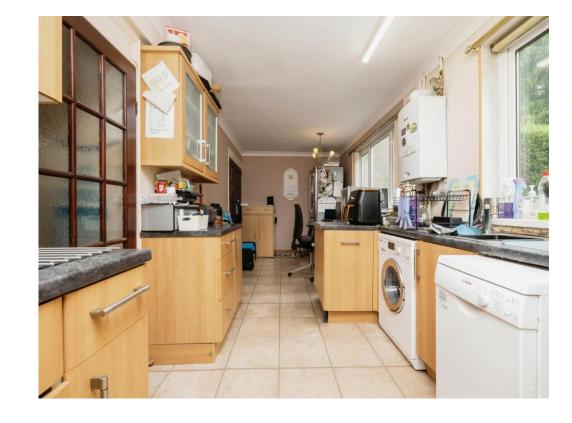

## **Entrance Hallway**

**Guest Wc** 

Lounge

13' 9" x 12' 7" ( 4.19m x 3.84m )

Kitchen Diner

20' 11" x 8' 7" ( 6.38m x 2.62m )

**First Floor Landing** 

**Bedroom One** 