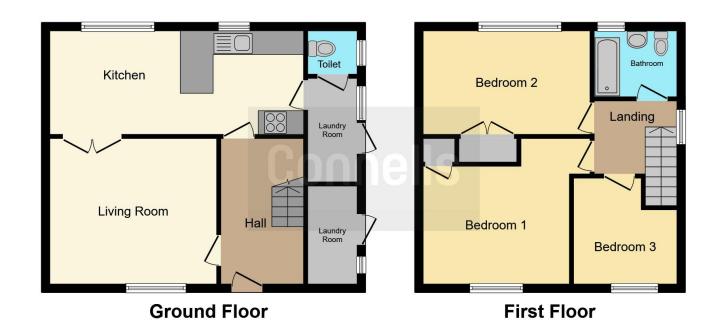

## **Entrance Hallway**

**Guest Wc** 

Lounge

13' 9" x 12' 7" ( 4.19m x 3.84m )

Kitchen Diner

20' 11" x 8' 7" ( 6.38m x 2.62m )

**First Floor Landing** 

**Bedroom One** 

13' 6" x 12' (4.11m x 3.66m)

**Bedroom Two** 

13' 6" x 8' 7" ( 4.11m x 2.62m )

**Bedroom Three** 

9' x 8' 7" ( 2.74m x 2.62m )

**Family Bathroom** 

**Family Bathroom** 

**Private Rear Garden** 

**On Street Parking** 

This floor plan is for illustrative purposes only. It is not drawn to scale. Any measurements, floor areas (including any total floor area), openings and orientation are approximate. No details are guaranteed, they cannot be relied upon for any purpose and they do not form part of any agreement. No liability is taken for any error, omission or misstatement. A party must rely upon its own inspection(s). Powered by www.focalagent.com