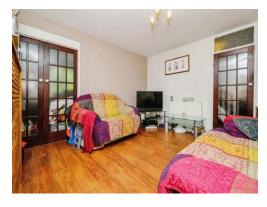

## **Entrance Hallway**

**Guest Wc** 

Lounge

13' 9" x 12' 7" ( 4.19m x 3.84m )

Kitchen Diner

20' 11" x 8' 7" ( 6.38m x 2.62m )

**First Floor Landing** 

**Bedroom One** 