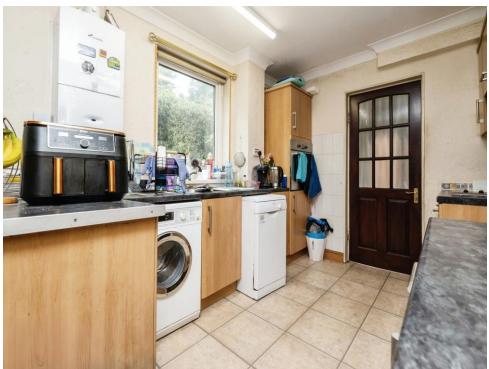

## **Entrance Hallway**

**Guest Wc** 

Lounge

13' 9" x 12' 7" ( 4.19m x 3.84m )

Kitchen Diner

20' 11" x 8' 7" ( 6.38m x 2.62m )

**First Floor Landing** 

**Bedroom One** 