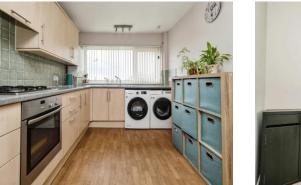

#### **Entrance Hallway**

Lounge - Diner 14' 7" x 15' 4" ( 4.45m x 4.67m ) Kitchen 8' 8" x 13' 9" ( 2.64m x 4.19m ) First Floor Landing