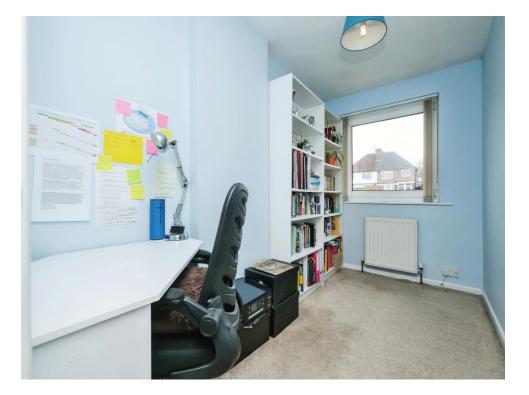

#### **Bedroom One**

7' 10" x 14' 6" ( 2.39m x 4.42m ) Bedroom Two 8' 9" x 13' 6" ( 2.67m x 4.11m ) Bedroom Three 5' 9" x 11' ( 1.75m x 3.35m ) Family Bathroom