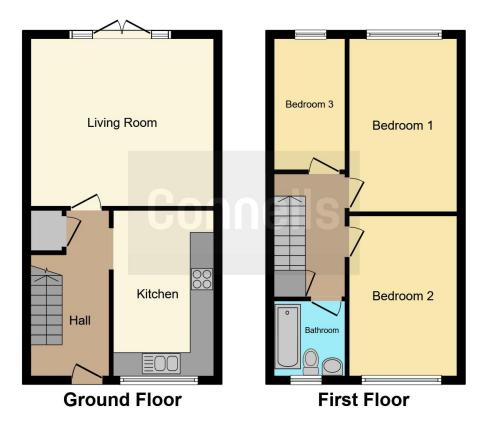

#### **Entrance Hallway**

Lounge - Diner 14' 7" x 15' 4" ( 4.45m x 4.67m ) Kitchen 8' 8" x 13' 9" ( 2.64m x 4.19m ) First Floor Landing

#### **Bedroom One**

7' 10" x 14' 6" ( 2.39m x 4.42m ) Bedroom Two 8' 9" x 13' 6" ( 2.67m x 4.11m ) Bedroom Three 5' 9" x 11' ( 1.75m x 3.35m ) Family Bathroom