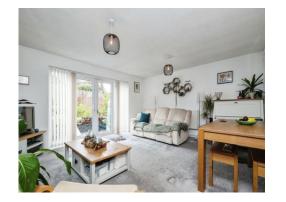

#### **Entrance Hallway**

Lounge - Diner 14' 7" x 15' 4" ( 4.45m x 4.67m ) Kitchen 8' 8" x 13' 9" ( 2.64m x 4.19m ) First Floor Landing