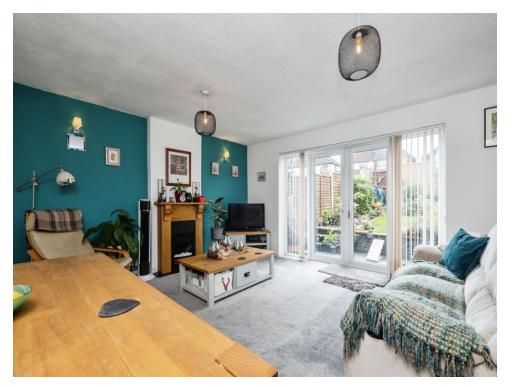

#### **Entrance Hallway**

Lounge - Diner 14' 7" x 15' 4" ( 4.45m x 4.67m ) Kitchen 8' 8" x 13' 9" ( 2.64m x 4.19m ) First Floor Landing