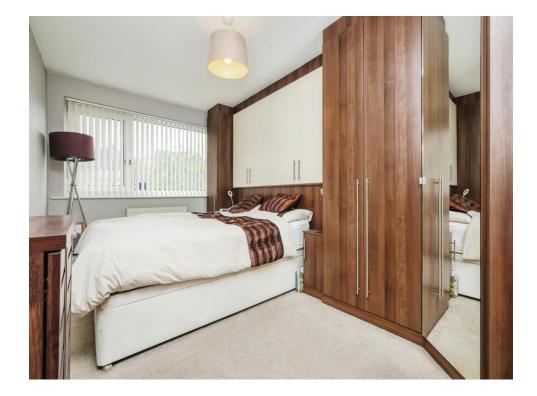

#### **Bedroom One**

7' 10" x 14' 6" ( 2.39m x 4.42m ) Bedroom Two 8' 9" x 13' 6" ( 2.67m x 4.11m ) Bedroom Three 5' 9" x 11' ( 1.75m x 3.35m ) Family Bathroom