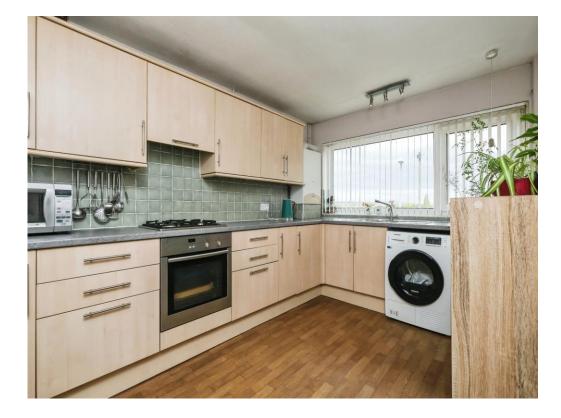

#### **Entrance Hallway**

Lounge - Diner 14' 7" x 15' 4" ( 4.45m x 4.67m ) Kitchen 8' 8" x 13' 9" ( 2.64m x 4.19m ) First Floor Landing