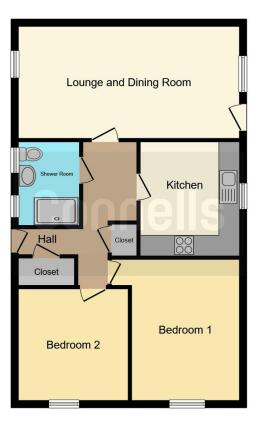

\*\*SUPERB SIZE PROPERTY THAT REALLY NEEDS TO BE VISITED TO BE FULLY APPRECIATED\*\* \*\*BEING SOLD WITH NO ONWARD CHAIN\*\* \*\*SURE TO BE POPULAR, CALL CONNELLS TODAY TO REGISTER YOUR INTEREST\*\*

Lounge With Dining Area 10' 4" x 21' 2" ( 3.15m x 6.45m ) Kitchen 9' 5" x 10' 9" ( 2.87m x 3.28m ) Bedroom One 12' 3" x 13' 6" ( 3.73m x 4.11m ) Bedroom Two 10' 4" x 10' 5" ( 3.15m x 3.17m ) Shower Room