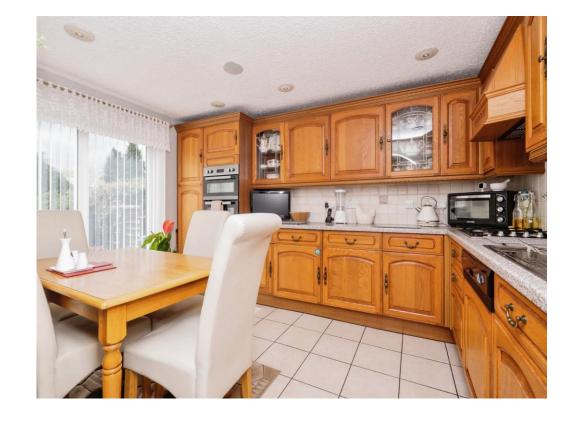

**Entrance Hallway** 

**Lounge Diner** 10' 5" x 19' 6" ( 3.17m x 5.94m ) **Kitchen Diner**  9' 5" x 13' 6" ( 2.87m x 4.11m )

**Utility Room** 

6' 10" x 12' 2" ( 2.08m x 3.71m )

**Ground Floor Wc** 

**First Floor Landing** 