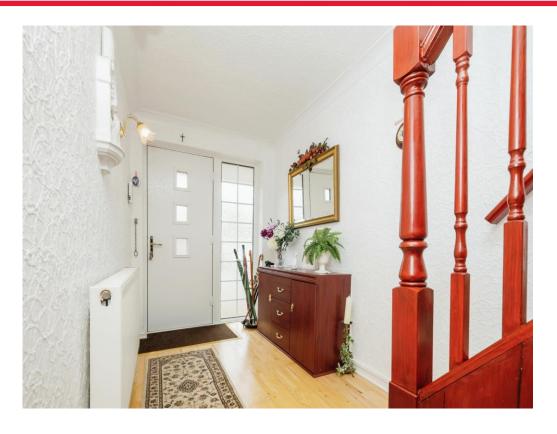

**Entrance Hallway** 

**Lounge Diner** 10' 5" x 19' 6" ( 3.17m x 5.94m ) **Kitchen Diner**  9' 5" x 13' 6" ( 2.87m x 4.11m )

**Utility Room** 

6' 10" x 12' 2" ( 2.08m x 3.71m )

**Ground Floor Wc** 

**First Floor Landing** 