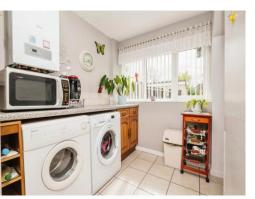

**Entrance Hallway** 

**Lounge Diner** 10' 5" x 19' 6" ( 3.17m x 5.94m ) **Kitchen Diner**  9' 5" x 13' 6" ( 2.87m x 4.11m )

**Utility Room** 

6' 10" x 12' 2" ( 2.08m x 3.71m )

**Ground Floor Wc** 

**First Floor Landing** 