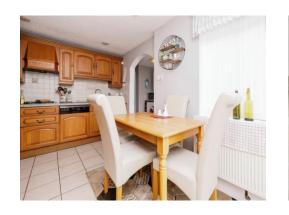

**Entrance Hallway** 

**Lounge Diner** 10' 5" x 19' 6" ( 3.17m x 5.94m ) **Kitchen Diner**  9' 5" x 13' 6" ( 2.87m x 4.11m )

**Utility Room** 

6' 10" x 12' 2" ( 2.08m x 3.71m )

**Ground Floor Wc** 

**First Floor Landing** 