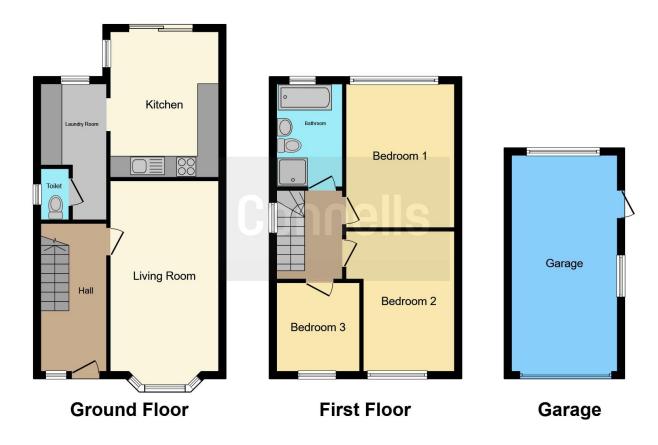

**Entrance Hallway** 

**Lounge Diner** 10' 5" x 19' 6" ( 3.17m x 5.94m ) **Kitchen Diner**  9' 5" x 13' 6" ( 2.87m x 4.11m )

**Utility Room** 

6' 10" x 12' 2" ( 2.08m x 3.71m )

**Ground Floor Wc** 

**First Floor Landing** 

**Bedroom One** 

13' 2" x 10' 4" max ( 4.01m x 3.15m max )

**Bedroom Two** 

12' 9" x 10' 2" ( 3.89m x 3.10m )

**Bedroom Three** 

7' 8" x 8' 4" ( 2.34m x 2.54m )

Bathroom

**Private Rear Garden** 

**Driveway** 

Garage

**Popular Location** 

Residential Sales & Lettings | Mortgage Services | Conveyancing | Surveyors | Land & New Homes

This floor plan is for illustrative purposes only. It is not drawn to scale. Any measurements, floor areas (including any total floor area), openings and orientation are approximate. No details are guaranteed, they cannot be relied upon for any purpose and they do not form part of any agreement. No liability is taken for any error, omission or misstatement. A party must rely upon its own inspection(s). Powered by www.focalagent.com