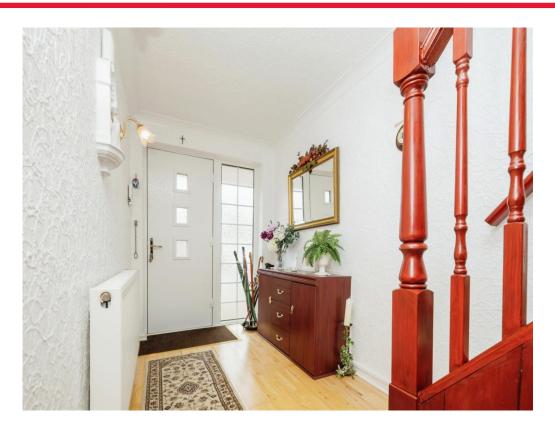

# **Entrance Hallway**

Lounge Diner 10' 5" x 19' 6" ( 3.17m x 5.94m ) Kitchen Diner 9' 5" x 13' 6" ( 2.87m x 4.11m )