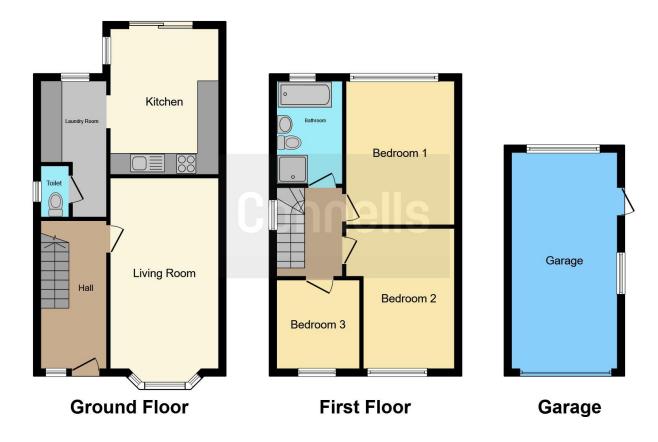

# **Entrance Hallway**

Lounge Diner 10' 5" x 19' 6" ( 3.17m x 5.94m ) Kitchen Diner 9' 5" x 13' 6" ( 2.87m x 4.11m )

# **Utility Room**

6' 10" x 12' 2" ( 2.08m x 3.71m )

**Ground Floor Wc** 

### First Floor Landing

#### **Bedroom One**

13' 2" x 10' 4" max ( 4.01m x 3.15m max )

#### **Bedroom Two**

12' 9" x 10' 2" ( 3.89m x 3.10m )

#### **Bedroom Three**

7' 8" x 8' 4" ( 2.34m x 2.54m )

#### **Bathroom**

**Private Rear Garden** 

## **Driveway**

## Garage

**Popular Location** 

Residential Sales & Lettings | Mortgage Services | Conveyancing | Surveyors | Land & New Homes

This floor plan is for illustrative purposes only. It is not drawn to scale. Any measurements, floor areas (including any total floor area), openings and orientation are approximate. No details are guaranteed, they cannot be relied upon for any purpose and they do not form part of any agreement. No liability is taken for any error, omission or misstatement. A party must rely upon its own inspection(s). Powered by www.focalagent.com