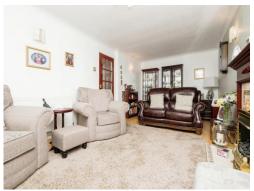

# **Entrance Hallway**

Lounge Diner 10' 5" x 19' 6" ( 3.17m x 5.94m ) Kitchen Diner 9' 5" x 13' 6" ( 2.87m x 4.11m )