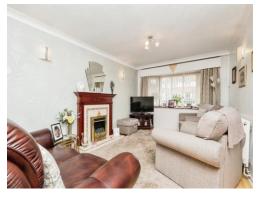

# **Entrance Hallway**

Lounge Diner 10' 5" x 19' 6" ( 3.17m x 5.94m ) Kitchen Diner 9' 5" x 13' 6" ( 2.87m x 4.11m )