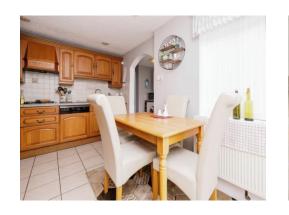

# **Entrance Hallway**

Lounge Diner 10' 5" x 19' 6" ( 3.17m x 5.94m ) Kitchen Diner 9' 5" x 13' 6" ( 2.87m x 4.11m )