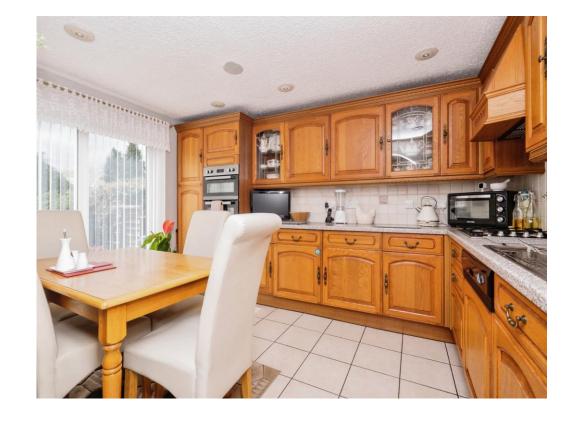

# **Entrance Hallway**

Lounge Diner 10' 5" x 19' 6" ( 3.17m x 5.94m ) Kitchen Diner 9' 5" x 13' 6" ( 2.87m x 4.11m )