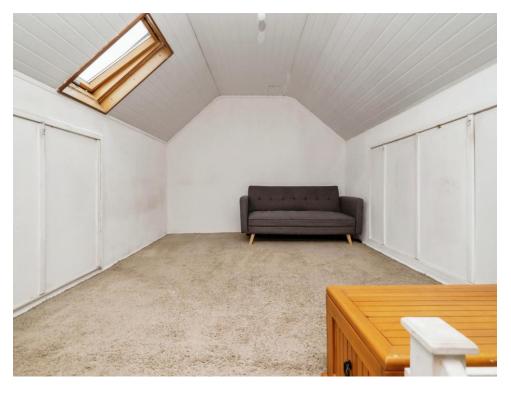

The property itself very briefly comprises of Porchway, hallway, lounge, dining room, kitchen, three bedrooms and a bathroom. There is an attic room to enjoy, a space to front that the current owners park their vehicles on and a pleasant rear garden.

#### **Bedroom Three**

9' 2" x 7' 5" ( 2.79m x 2.26m )

**Attic Room** 

Bathroom

Space for Cars-no dropped kerb

**Pleasant Rear Garden** 

**Fantastic Location** 

**Call Connells Today** 