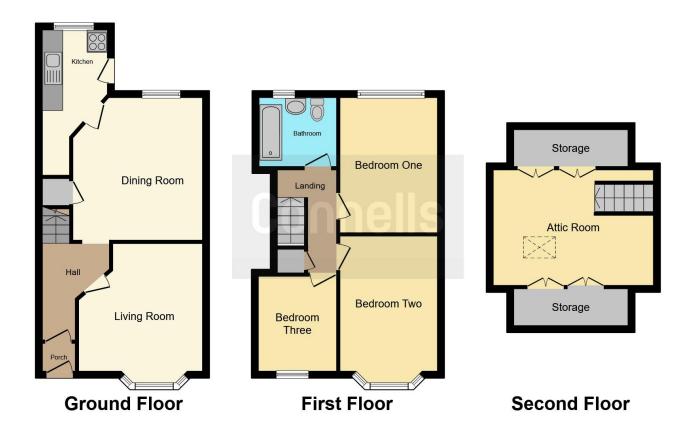

The property itself very briefly comprises of Porchway, hallway, lounge, dining room, kitchen, three bedrooms and a bathroom. There is an attic room to enjoy, a space to front that the current owners park their vehicles on and a pleasant rear garden.

\*\*CALL CONNELLS GREAT BARR OFFICE TODAY TO REGISTER YOUR VIEWING SLOT\*\*

**Entrance Porch** 

**Entrance Hall** 

Lounge

11' 10" x 14' 3" ( 3.61m x 4.34m )

## **Dining Room**

13' 9" x 12' 3" ( 4.19m x 3.73m )

#### Kitchen

6' x 14' 4" ( 1.83m x 4.37m )

**First Floor Landing** 

#### **Bedroom One**

13' x 9' 5" ( 3.96m x 2.87m )

#### **Bedroom Two**

15' 2" x 9' 5" ( 4.62m x 2.87m )

#### **Bedroom Three**

9' 2" x 7' 5" ( 2.79m x 2.26m )

**Attic Room** 

Bathroom

Space for Cars-no dropped kerb

**Pleasant Rear Garden** 

**Fantastic Location** 

**Call Connells Today** 