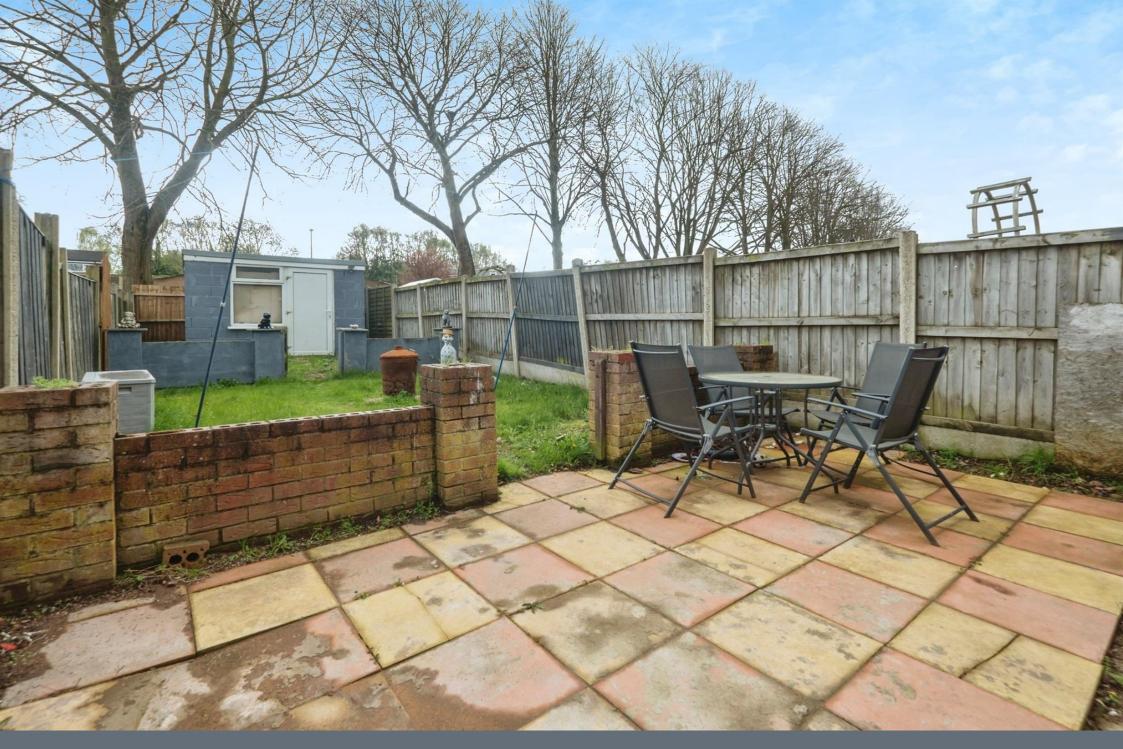

The property itself benefits greatly from a two car driveway with dropped kerb, an incredibly private rear garden with an outbuilding boasting power and lighting, a master lounge, stunning open plan dining room within modern kitchen, two bedrooms and a family bathroom. \*\*ABSOLUTELY READY TO MOVE INTO\*\*

## **Driveway To Fore**

**Private Rear Garden** 

## Outbuilding

10' 8" x 16' 2" ( 3.25m x 4.93m )

**Stunning Home** 

**Call Connells Today** 

This floor plan is for illustrative purposes only. It is not drawn to scale. Any measurements, floor areas (including any total floor area), openings and orientation are approximate. No details are guaranteed, they cannot be relied upon for any purpose and they do not form part of any agreement. No liability is taken for any error, omission or misstatement. A party must rely upon its own inspection(s). Powered by www.focalagent.com