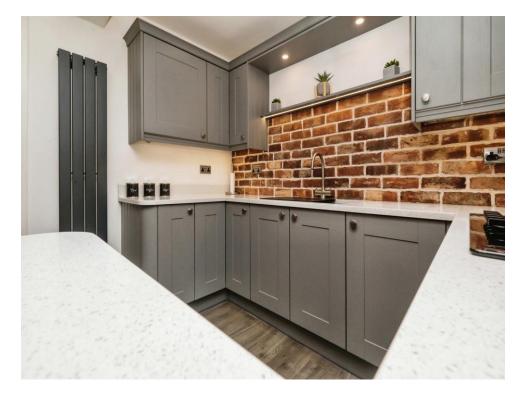

### **Open Plan Kitchen Diner**

13' 3" max x 18' 4" max ( 4.04m max x 5.59m max )

**First Floor Landing** 