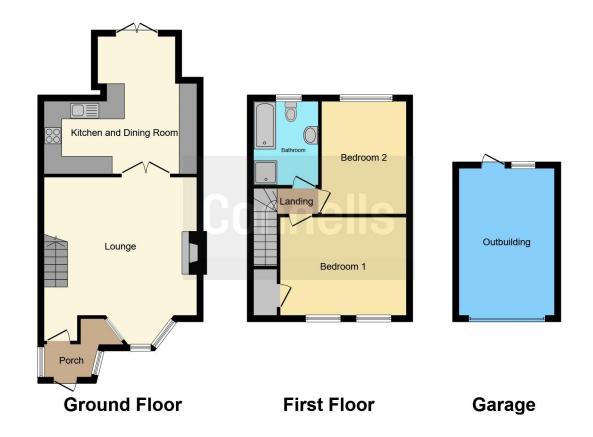

# **Entrance Hallway**

#### Lounge

13' 3" x 13' 9" ( 4.04m x 4.19m )

### **Open Plan Kitchen Diner**

13' 3" max x 18' 4" max ( 4.04m max x 5.59m max )

**First Floor Landing** 

#### **Bedroom One**

10' 8" x 12' 2" ( 3.25m x 3.71m )

#### **Bedroom Two**

9' 4" x 12' 7" ( 2.84m x 3.84m )

**Family Bathroom** 

## **Driveway To Fore**

**Private Rear Garden** 

## Outbuilding

10' 8" x 16' 2" ( 3.25m x 4.93m )

**Stunning Home** 

**Call Connells Today** 

This floor plan is for illustrative purposes only. It is not drawn to scale. Any measurements, floor areas (including any total floor area), openings and orientation are approximate. No details are guaranteed, they cannot be relied upon for any purpose and they do not form part of any agreement. No liability is taken for any error, omission or misstatement. A party must rely upon its own inspection(s). Powered by www.focalagent.com