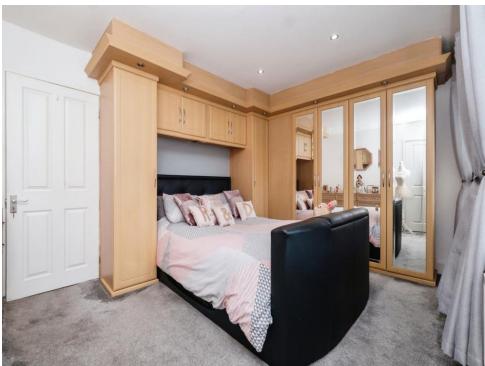

#### **Bedroom One**

10' 8" x 12' 2" ( 3.25m x 3.71m )

#### **Bedroom Two**

9' 4" x 12' 7" ( 2.84m x 3.84m )

**Family Bathroom** 