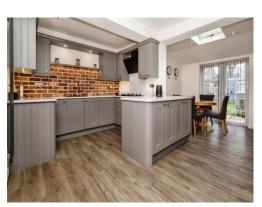

### **Open Plan Kitchen Diner**

13' 3" max x 18' 4" max ( 4.04m max x 5.59m max )

**First Floor Landing** 