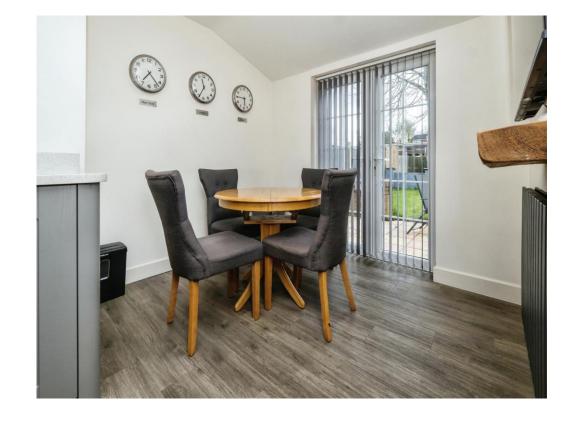

### **Open Plan Kitchen Diner**

13' 3" max x 18' 4" max ( 4.04m max x 5.59m max )

**First Floor Landing** 