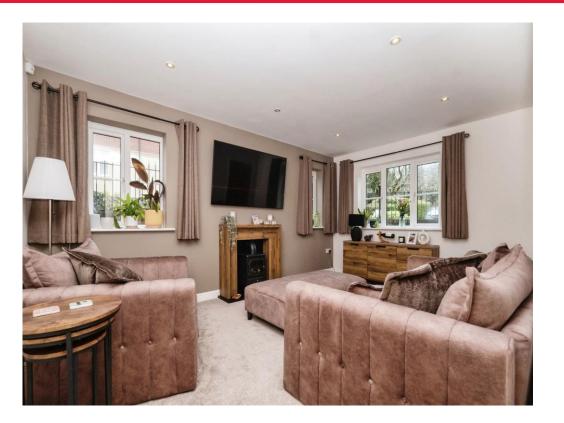

# **Entrance Porchway**

**Entrance Hallway** 

Lounge-Diner

10' 5" x 16' 5" ( 3.17m x 5.00m )