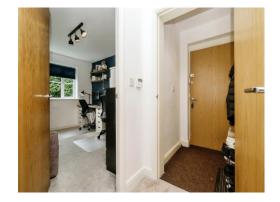

# **Entrance Porchway**

**Entrance Hallway** 

Lounge-Diner

10' 5" x 16' 5" ( 3.17m x 5.00m )