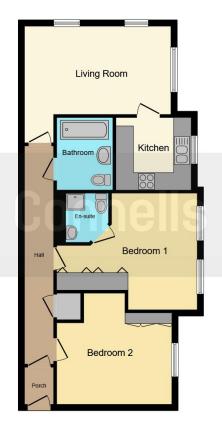

#### **Bedroom Two**

11' 8" x 12' 2" ( 3.56m x 3.71m )

**Family Bathroom** 

**Private Parking Space** 

**Communal Garden Areas** 

**Showhome Condition** 

**Call Connells Today** 

This floor plan is for illustrative purposes only. It is not drawn to scale. Any measurements, floor areas (including any total floor area), openings and orientation are approximate. No details are guaranteed, they cannot be relied upon for any purpose and they do not form part of any agreement. No liability is taken for any error, omission or misstatement. A party must rely upon its own inspection(s). Powered by www.focalagent.com