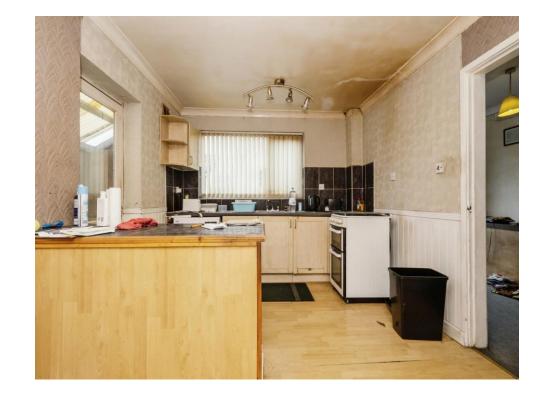

The property very briefly comprises of; entrance hallway, kitchen with dining area, lounge, lean too side area, three bedrooms, family bathroom, driveway, rear garden and a garage that has seen better days but has rear access.

**Entrance Hallway** 

Lounge

**Kitchen Dining Room** 

**First Floor Landing** 

**Bedroom One** 

**Bedroom Two** 

**Bedroom Three** 

**Family Bathroom** 