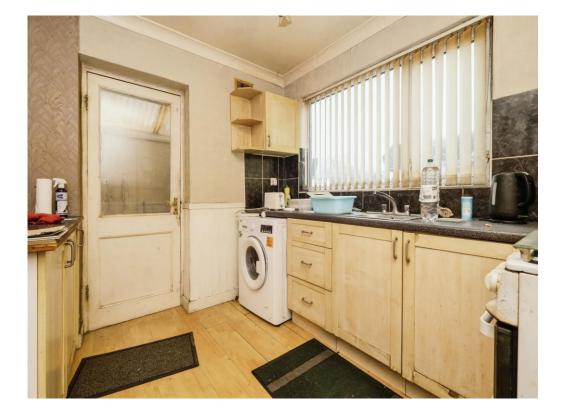

The property very briefly comprises of; entrance hallway, kitchen with dining area, lounge, lean too side area, three bedrooms, family bathroom, driveway, rear garden and a garage that has seen better days but has rear access.

**Entrance Hallway** 

Lounge

**Kitchen Dining Room** 

**First Floor Landing** 

**Bedroom One** 

**Bedroom Two** 

**Bedroom Three** 

**Family Bathroom** 