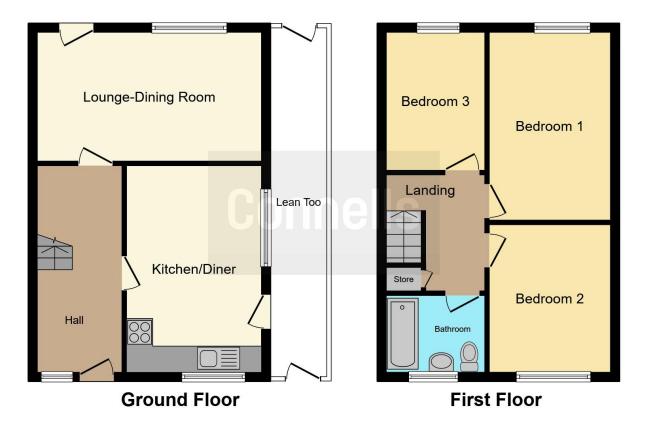

The property very briefly comprises of; entrance hallway, kitchen with dining area, lounge, lean too side area, three bedrooms, family bathroom, driveway, rear garden and a garage that has seen better days but has rear access.

**Entrance Hallway** 

Lounge

**Kitchen Dining Room** 

**First Floor Landing** 

**Bedroom One** 

**Bedroom Two** 

**Bedroom Three** 

**Family Bathroom** 