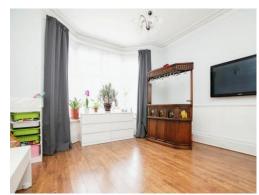

# **Family Room**

13' 10" max x 12' 7" ( 4.22m max x 3.84m )

# **Sitting Room**

11' 10" x 14' 4" ( 3.61m x 4.37m )