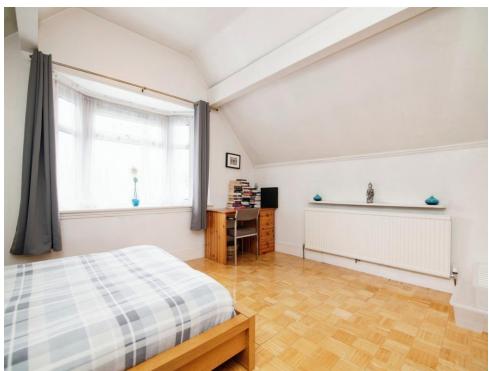

#### **Bedroom One**

19' 4" into bay x 13' 10" ( 5.89m into bay x 4.22m )

#### **Bedroom Two**

14' 5" x 13' 11" ( 4.39m x 4.24m )

#### **Bedroom Three**

13' 10" x 13' 9" ( 4.22m x 4.19m )

# **Bedroom Four**

14' 6" x 9' 5" ( 4.42m x 2.87m )

#### **Bedroom Five**

9' 5" x 7' 11" ( 2.87m x 2.41m )

**Family Bathroom** 