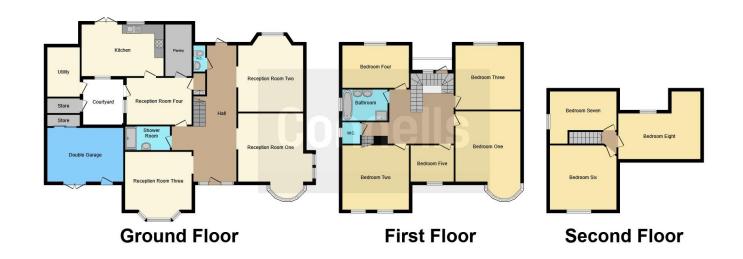

The property itself briefly comprises of a; grand hallway, ground floor shower room, four reception rooms, access to a cellar, kitchen with utility area and pantry, guest wc, internal courtyard leading to integral double garage, eight bedrooms, a further bathroom and guest wc, driveway for many cars and a terrific garden being extra large and boasting a huge patio.

Residential Sales & Lettings | Mortgage Services | Conveyancing | Surveyors | Land & New Homes

This floor plan is for illustrative purposes only. It is not drawn to scale. Any measurements, floor areas (including any total floor area), openings and orientation are approximate. No details are guaranteed, they cannot be relied upon for any purpose and they do not form part of any agreement. No liability is taken for any error, omission or misstatement. A party must rely upon its own inspection(s). Powered by www.focalagent.com