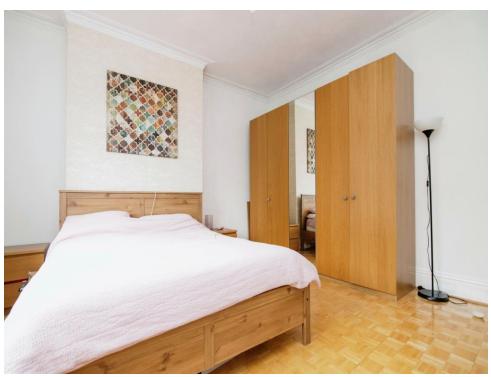

#### **Bedroom One**

19' 4" into bay x 13' 10" ( 5.89m into bay x 4.22m )

#### **Bedroom Two**

14' 5" x 13' 11" ( 4.39m x 4.24m )

#### **Bedroom Three**

13' 10" x 13' 9" ( 4.22m x 4.19m )

# **Bedroom Four**

14' 6" x 9' 5" ( 4.42m x 2.87m )

#### **Bedroom Five**

9' 5" x 7' 11" ( 2.87m x 2.41m )

**Family Bathroom** 