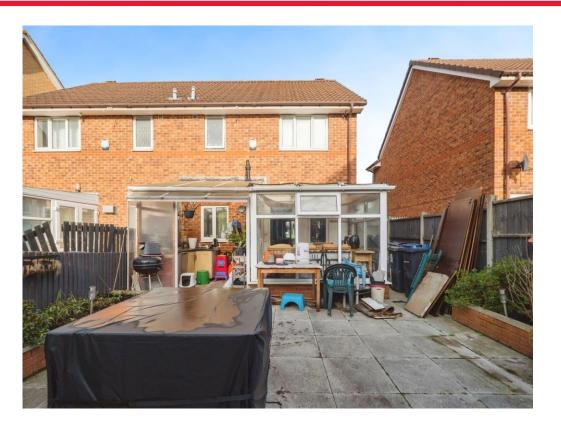

Internally we can boast a really spacious property in very modern condition that briefly comprises of; porchway, hallway, loungedining room, kitchen, conservatory, outer kitchen area (a must see), conservatory, three bedrooms, shower room, amazing rear garden and a front aspect overlooking the fields of Burbery Park.

## Conservatory

8' x 9' 3" ( 2.44m x 2.82m )

**External Kitchen Area\*lovely** 