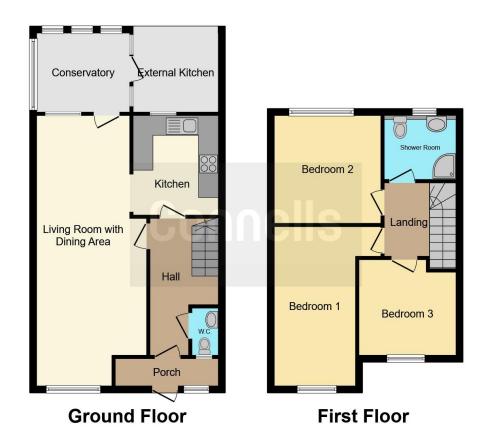

Internally we can boast a really spacious property in very modern condition that briefly comprises of; porchway, hallway, loungedining room, kitchen, conservatory, outer kitchen area (a must see), conservatory, three bedrooms, shower room, amazing rear garden and a front aspect overlooking the fields of Burbery Park.

# **Lounge-Dining Room**

10' x 27' 1" ( 3.05m x 8.26m )

#### Kitchen

8' 7" x 9' 4" ( 2.62m x 2.84m )

## Conservatory

8' x 9' 3" ( 2.44m x 2.82m )

**External Kitchen Area\*lovely** 

## First Floor Landing

**Bedroom One** 

10' 7" x 15' 9" ( 3.23m x 4.80m )

#### **Bedroom Two**

10' 5" x 10' 7" ( 3.17m x 3.23m )

#### **Bedroom Three**

8' 8" x 9' 8" ( 2.64m x 2.95m )

**Modern Shower Room** 

**Private Rear Garden** 

**Stunning Views To Front Aspect** 

No Chain

**Sure To Be Very Popular** 

**Call Connells Great Barr** 

Residential Sales & Lettings | Mortgage Services | Conveyancing | Surveyors | Land & New Homes

This floorplan is for illustrative purposes only and is not drawn to scale. Measurements, floor-areas, openings and orientations are approximate. They should not be relied upon for any purpose and do not form any part of an agreement. No liability is taken for any error or mis-statement. All parties must rely on their own inspections.