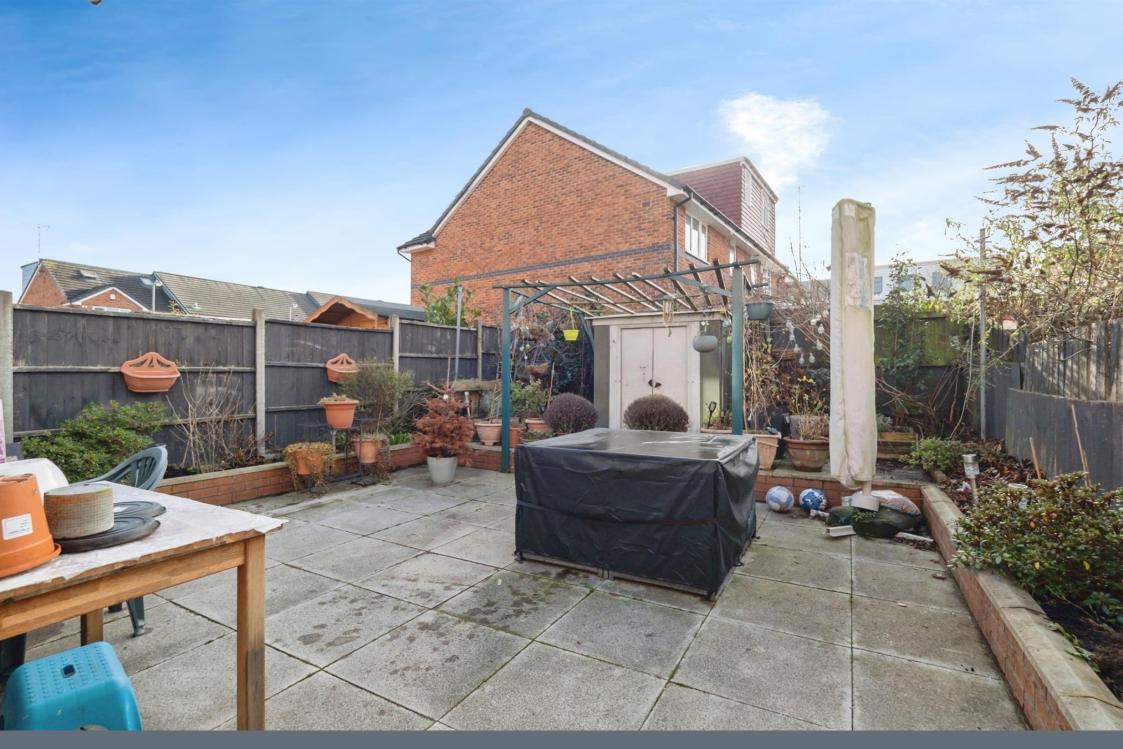

#### **Bedroom Three**

8' 8" x 9' 8" ( 2.64m x 2.95m )

**Modern Shower Room** 

**Private Rear Garden** 

**Stunning Views To Front Aspect** 

No Chain

**Sure To Be Very Popular** 

**Call Connells Great Barr** 