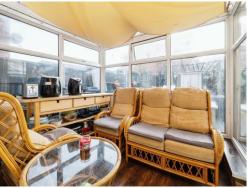

## Conservatory

8' x 9' 3" ( 2.44m x 2.82m )

**External Kitchen Area\*lovely** 