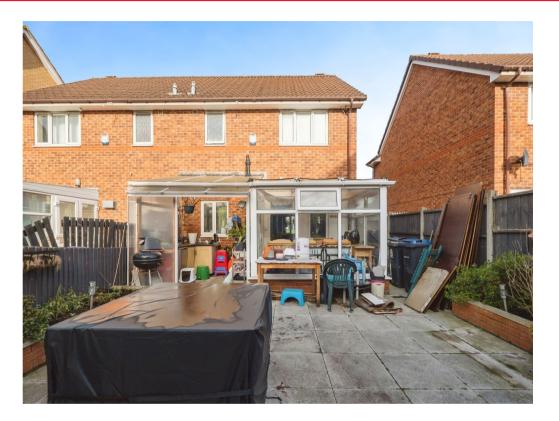

Internally we can boast a really spacious property in very modern condition that briefly comprises of; porchway, hallway, loungedining room, kitchen, conservatory, outer kitchen area (a must see), conservatory, three bedrooms, shower room, amazing rear garden and a front aspect overlooking the fields of Burbery Park.

#### **First Floor Landing**

Bedroom One 10' 7" x 15' 9" ( 3.23m x 4.80m ) Bedroom Two 10' 5" x 10' 7" ( 3.17m x 3.23m ) Bedroom Three 8' 8" x 9' 8" ( 2.64m x 2.95m ) Modern Shower Room

**Private Rear Garden** 