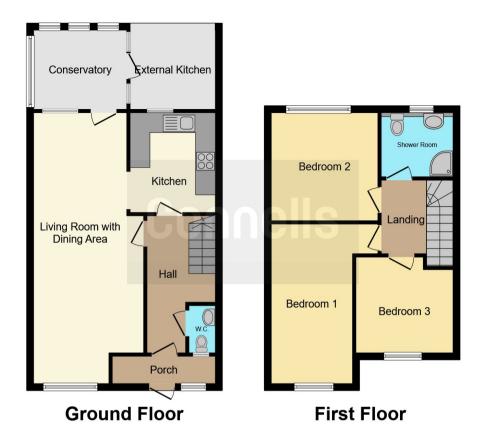

Internally we can boast a really spacious property in very modern condition that briefly comprises of; porchway, hallway, loungedining room, kitchen, conservatory, outer kitchen area (a must see), conservatory, three bedrooms, shower room, amazing rear garden and a front aspect overlooking the fields of Burbery Park.

#### **Entrance Porchway**

**Entrance Hallway** 

Lounge-Dining Room 10' x 27' 1" ( 3.05m x 8.26m ) Kitchen 8' 7" x 9' 4" ( 2.62m x 2.84m ) Conservatory 8' x 9' 3" ( 2.44m x 2.82m ) External Kitchen Area\*lovely

#### **First Floor Landing**

Bedroom One 10' 7" x 15' 9" ( 3.23m x 4.80m ) Bedroom Two 10' 5" x 10' 7" ( 3.17m x 3.23m ) Bedroom Three 8' 8" x 9' 8" ( 2.64m x 2.95m ) Modern Shower Room

**Private Rear Garden** 

**Stunning Views To Front Aspect** 

No Chain

Sure To Be Very Popular

**Call Connells Great Barr** 

XXXX

Residential Sales & Lettings | Mortgage Services | Conveyancing | Surveyors | Land & New Homes

This floorplan is for illustrative purposes only and is not drawn to scale. Measurements, floor-areas, openings and orientations are approximate. They should not be relied upon for any purpose and do not form any part of an agreement. No liability is taken for any error or mis-statement. All parties must rely on their own inspections.