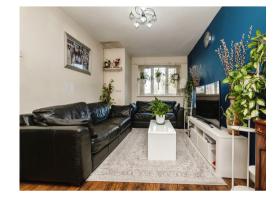

Internally we can boast a really spacious property in very modern condition that briefly comprises of; porchway, hallway, loungedining room, kitchen, conservatory, outer kitchen area (a must see), conservatory, three bedrooms, shower room, amazing rear garden and a front aspect overlooking the fields of Burbery Park.

#### **Entrance Porchway**

**Entrance Hallway** 

Lounge-Dining Room 10' x 27' 1" ( 3.05m x 8.26m ) Kitchen 8' 7" x 9' 4" ( 2.62m x 2.84m ) Conservatory 8' x 9' 3" ( 2.44m x 2.82m ) External Kitchen Area\*lovely