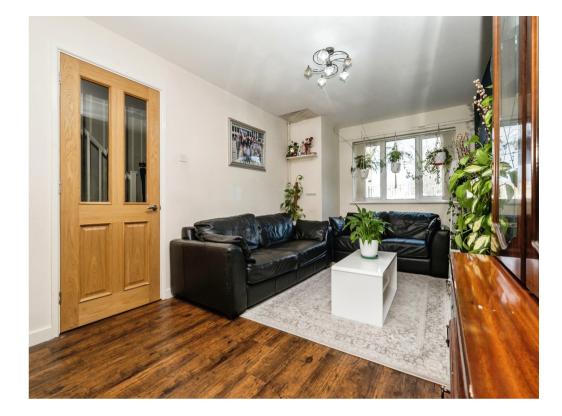

Internally we can boast a really spacious property in very modern condition that briefly comprises of; porchway, hallway, loungedining room, kitchen, conservatory, outer kitchen area (a must see), conservatory, three bedrooms, shower room, amazing rear garden and a front aspect overlooking the fields of Burbery Park.

#### **Entrance Porchway**

**Entrance Hallway** 

Lounge-Dining Room 10' x 27' 1" ( 3.05m x 8.26m ) Kitchen 8' 7" x 9' 4" ( 2.62m x 2.84m ) Conservatory 8' x 9' 3" ( 2.44m x 2.82m ) External Kitchen Area\*lovely