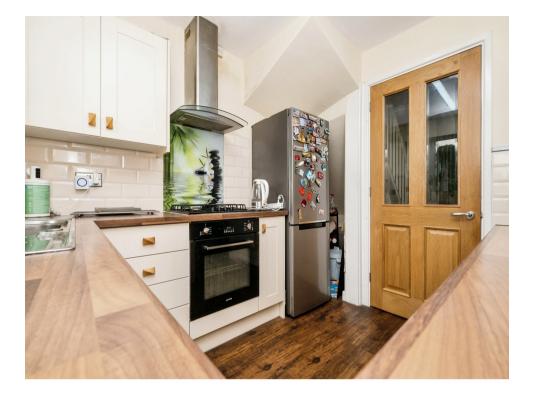

Internally we can boast a really spacious property in very modern condition that briefly comprises of; porchway, hallway, loungedining room, kitchen, conservatory, outer kitchen area (a must see), conservatory, three bedrooms, shower room, amazing rear garden and a front aspect overlooking the fields of Burbery Park.

#### **Entrance Porchway**

**Entrance Hallway** 

Lounge-Dining Room 10' x 27' 1" ( 3.05m x 8.26m ) Kitchen 8' 7" x 9' 4" ( 2.62m x 2.84m ) Conservatory 8' x 9' 3" ( 2.44m x 2.82m ) External Kitchen Area\*lovely