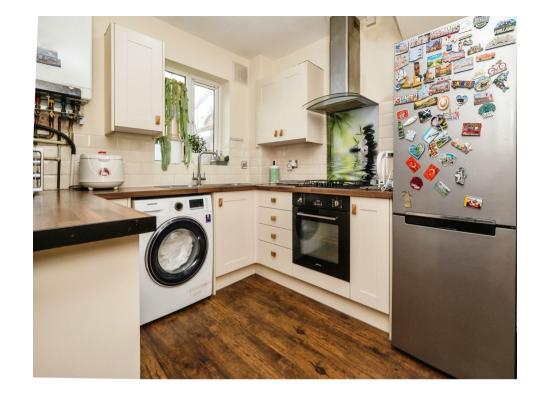

Internally we can boast a really spacious property in very modern condition that briefly comprises of; porchway, hallway, loungedining room, kitchen, conservatory, outer kitchen area (a must see), conservatory, three bedrooms, shower room, amazing rear garden and a front aspect overlooking the fields of Burbery Park.

#### **Entrance Porchway**

**Entrance Hallway** 

Lounge-Dining Room 10' x 27' 1" ( 3.05m x 8.26m ) Kitchen 8' 7" x 9' 4" ( 2.62m x 2.84m ) Conservatory 8' x 9' 3" ( 2.44m x 2.82m ) External Kitchen Area\*lovely