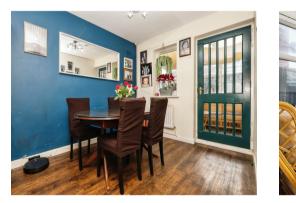

Internally we can boast a really spacious property in very modern condition that briefly comprises of; porchway, hallway, loungedining room, kitchen, conservatory, outer kitchen area (a must see), conservatory, three bedrooms, shower room, amazing rear garden and a front aspect overlooking the fields of Burbery Park.

#### **Entrance Porchway**

**Entrance Hallway** 

Lounge-Dining Room 10' x 27' 1" ( 3.05m x 8.26m ) Kitchen 8' 7" x 9' 4" ( 2.62m x 2.84m ) Conservatory 8' x 9' 3" ( 2.44m x 2.82m ) External Kitchen Area\*lovely