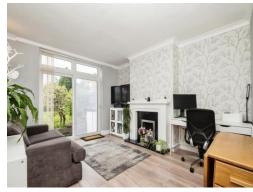

## **Entrance Porch**

**Entrance Hall** 

Lounge

11' 9" x 15' 4" ( 3.58m x 4.67m )

**Dining Room** 11' 2" x 13' 3" ( 3.40m x 4.04m )