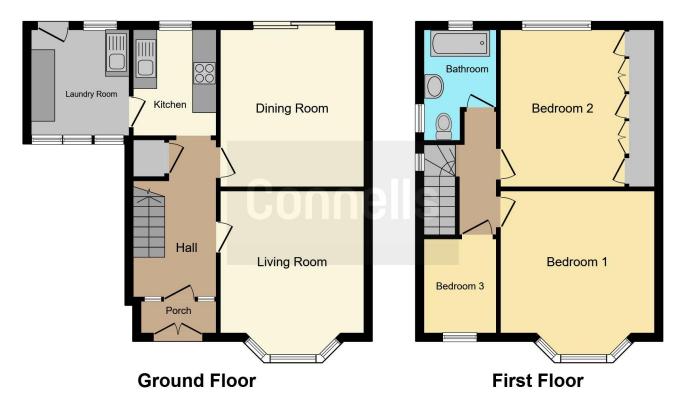

The property itself really deserves to be seen to be fully appreciated due to the wonderful plot it sits on. The property briefly comprises of hallway, lounge, dining room-family room, kitchen, utility room, three bedrooms, family bathroom, a private rear garden, a large front garden with 2 x driveways and a detached garage.

## **Entrance Porch**

**Entrance Hall** 

Lounge

11' 9" x 15' 4" ( 3.58m x 4.67m )

**Dining Room** 11' 2" x 13' 3" ( 3.40m x 4.04m )

#### **Kitchen**

7' 5" x 9' 2" (2.26m x 2.79m)

#### **Utility Room**

8' x 9' 4" (2.44m x 2.84m)

Bedroom One 12' 3" x 15' 2" ( 3.73m x 4.62m )

**Bedroom Two** 10' x 12' 10" ( 3.05m x 3.91m )

**Bedroom Three** 7' 9" x 6' 4" ( 2.36m x 1.93m )

**Family Bathroom** 

**Private Rear Garden** 

Extra Large Frontage

2 X Driveways

Garage

**Stunning Home** 

Call Connells Today

Residential Sales & Lettings | Mortgage Services | Conveyancing | Surveyors | Land & New Homes

To view this property please contact Connells on