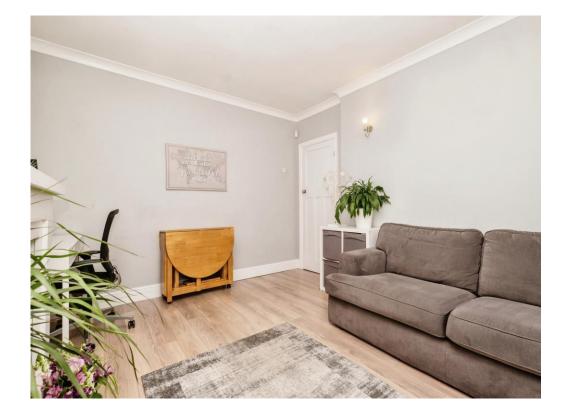

## **Entrance Porch**

**Entrance Hall** 

Lounge

11' 9" x 15' 4" ( 3.58m x 4.67m )

**Dining Room** 11' 2" x 13' 3" ( 3.40m x 4.04m )