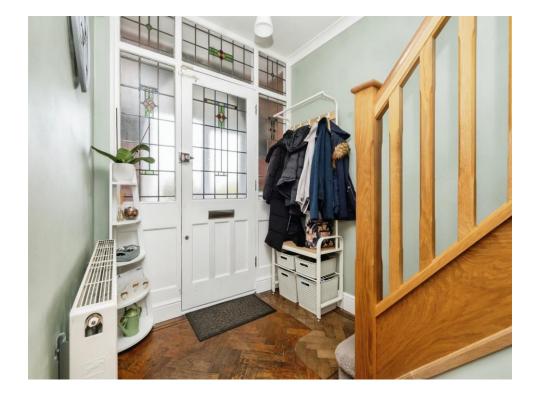

## **Entrance Porch**

**Entrance Hall** 

Lounge

11' 9" x 15' 4" ( 3.58m x 4.67m )

**Dining Room** 11' 2" x 13' 3" ( 3.40m x 4.04m )