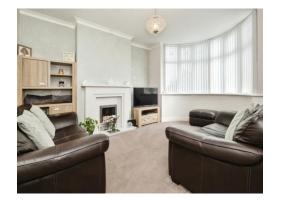

## **Entrance Porch**

**Entrance Hall** 

Lounge

11' 9" x 15' 4" ( 3.58m x 4.67m )

**Dining Room** 11' 2" x 13' 3" ( 3.40m x 4.04m )