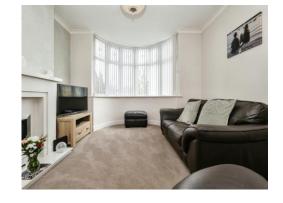

## **Entrance Porch**

**Entrance Hall** 

Lounge

11' 9" x 15' 4" ( 3.58m x 4.67m )

**Dining Room** 11' 2" x 13' 3" ( 3.40m x 4.04m )