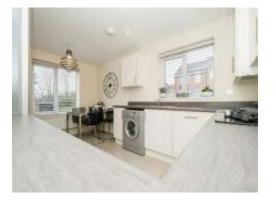

**Ground Floor Wc** 

Lounge 12' 9" x 15' 1" ( 3.89m x 4.60m )

Kitchen And Dining Room 9' 7" x 15' 1" ( 2.92m x 4.60m )

**First Floor Landing** 

Bedroom One 13' 2" x 11' 2" ( 4.01m x 3.40m )

**En-Suite Shower Room** 