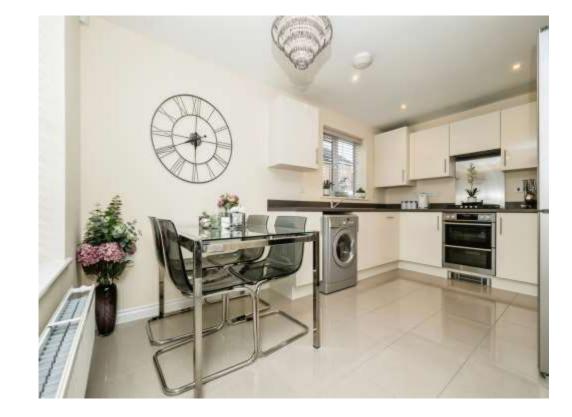

**Ground Floor Wc** 

Lounge 12' 9" x 15' 1" ( 3.89m x 4.60m )

Kitchen And Dining Room 9' 7" x 15' 1" ( 2.92m x 4.60m )

**First Floor Landing** 

Bedroom One 13' 2" x 11' 2" ( 4.01m x 3.40m )

**En-Suite Shower Room** 