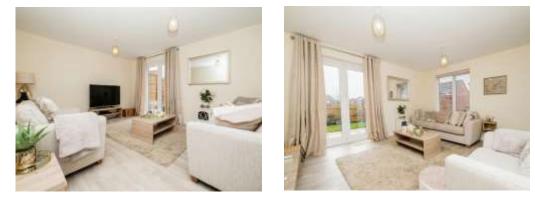

**Ground Floor Wc** 

Lounge 12' 9" x 15' 1" ( 3.89m x 4.60m )

Kitchen And Dining Room 9' 7" x 15' 1" ( 2.92m x 4.60m )

**First Floor Landing** 

Bedroom One 13' 2" x 11' 2" ( 4.01m x 3.40m )

**En-Suite Shower Room** 