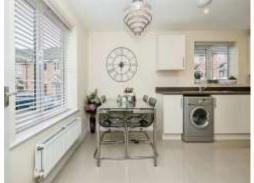

**Ground Floor Wc** 

Lounge 12' 9" x 15' 1" ( 3.89m x 4.60m )

Kitchen And Dining Room 9' 7" x 15' 1" ( 2.92m x 4.60m )

**First Floor Landing** 

Bedroom One 13' 2" x 11' 2" ( 4.01m x 3.40m )

**En-Suite Shower Room** 