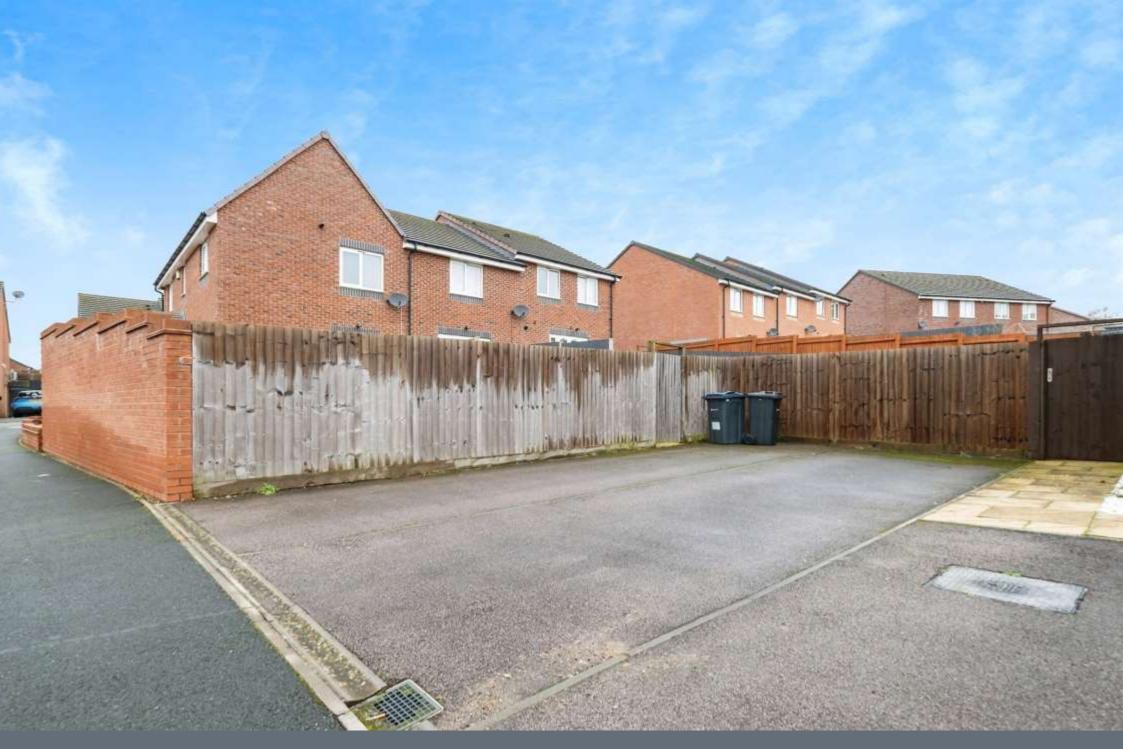

This well loved home very briefly comprises of; entrance hallway, ground floor wc, extra large lounge, modern kitchen with ample dining area, three bedrooms, master bedroom with en-suite shower room off, modern family bathroom, double tandem driveway to side aspect, landscaped fully enclosed rear garden and a recently landscaped and low maintenance front garden.

**Bedroom Two** 6' 3" x 13' (1.91m x 3.96m)

Bedroom Three 10' x 8' 6" ( 3.05m x 2.59m )

Modern Family Bathroom

Landscaped Rear Garden

Landscaped Front Gardens

**Double Tandem Driveway** 

**Modern Development** 