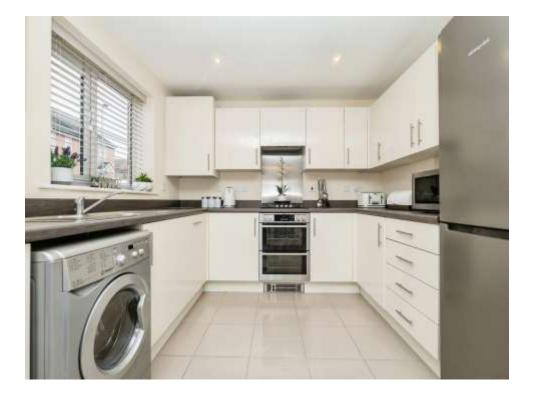

**Ground Floor Wc** 

Lounge 12' 9" x 15' 1" ( 3.89m x 4.60m )

Kitchen And Dining Room 9' 7" x 15' 1" ( 2.92m x 4.60m )

**First Floor Landing** 

Bedroom One 13' 2" x 11' 2" ( 4.01m x 3.40m )

**En-Suite Shower Room** 