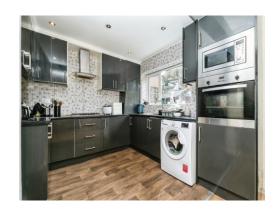

## **Property Description**

Located in the ever popular Handsworth Wood area of Birmingham, this traditional style bay fronted 1930's idyllic family home has all the average family could need. Offering a modern interior, with a modern bathroom suite and fitted Grey gloss kitchen with several integral appliances, the house is ready to move straight into. The property briefly comprises of an entrance hallway, lounge, modern fitted kitchen-diner, downstairs guest wc, first floor landing, three good sized bedrooms, family bathroom, central heating and both front & rear gardens.

## Lounge

12' 8" x 12' 1" into bay (  $3.86 m\ x\ 3.68 m$  into bay )

Kitchen - Dining Room

14' 8" x 19' 5" ( 4.47m x 5.92m )

**Guest Wc** 

First Floor Landing

**Bedroom One** 

11' 1" x 15' 1" ( 3.38m x 4.60m )