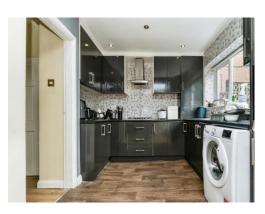

## **Property Description**

Located in the ever popular Handsworth Wood area of Birmingham, this traditional style bay fronted 1930's idyllic family home has all the average family could need. Offering a modern interior, with a modern bathroom suite and fitted Grey gloss kitchen with several integral appliances, the house is ready to move straight into. The property briefly comprises of an entrance hallway, lounge, modern fitted kitchen-diner, downstairs guest wc, first floor landing, three good sized bedrooms, family bathroom, central heating and both front & rear gardens.

## Lounge

12' 8" x 12' 1" into bay (  $3.86 m\ x\ 3.68 m$  into bay )

Kitchen - Dining Room

14' 8" x 19' 5" ( 4.47m x 5.92m )

**Guest Wc** 

First Floor Landing

**Bedroom One** 

11' 1" x 15' 1" ( 3.38m x 4.60m )