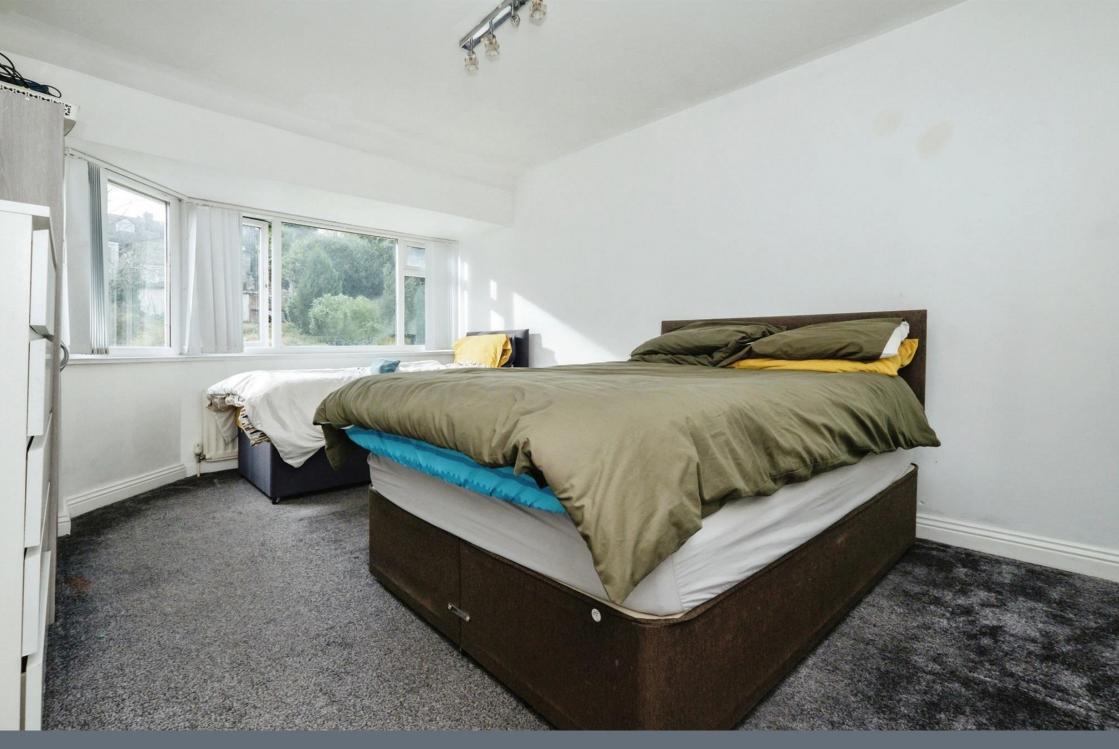

## Lounge

12' 8" x 12' 1" into bay (  $3.86 m\ x\ 3.68 m$  into bay )

Kitchen - Dining Room

14' 8" x 19' 5" ( 4.47m x 5.92m )

**Guest Wc** 

First Floor Landing

**Bedroom One** 

11' 1" x 15' 1" ( 3.38m x 4.60m )