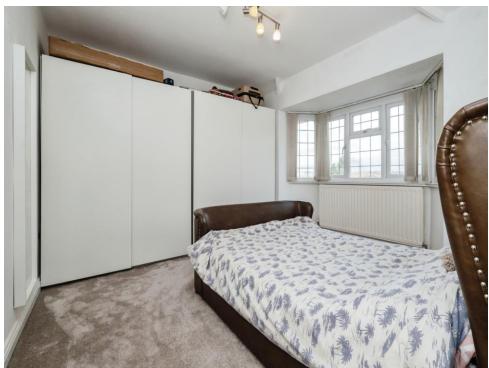

## Lounge

12' 8" x 12' 1" into bay (  $3.86 m\ x\ 3.68 m$  into bay )

Kitchen - Dining Room

14' 8" x 19' 5" ( 4.47m x 5.92m )

**Guest Wc** 

First Floor Landing

**Bedroom One** 

11' 1" x 15' 1" ( 3.38m x 4.60m )

**Bedroom Two** 

12' 11" x 12' 6" ( 3.94m x 3.81m )

**Bedroom Three** 

8' 1" max x 9' 6" max ( 2.46m max x 2.90m max )

**Modern Family Bathroom** 

**Beautiful Front Garden** 

Plentiful Rear Garden

**Much Potential For Expansion** 