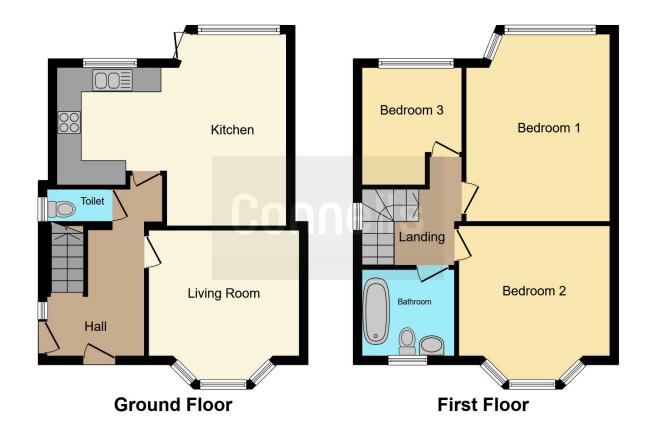

## Lounge

12' 8" x 12' 1" into bay (  $3.86 m\ x\ 3.68 m$  into bay )

Kitchen - Dining Room

14' 8" x 19' 5" ( 4.47m x 5.92m )

**Guest Wc** 

First Floor Landing

**Bedroom One** 

11' 1" x 15' 1" ( 3.38m x 4.60m )

**Bedroom Two** 

12' 11" x 12' 6" ( 3.94m x 3.81m )

**Bedroom Three** 

8' 1" max x 9' 6" max ( 2.46m max x 2.90m max )

**Modern Family Bathroom** 

**Beautiful Front Garden** 

Plentiful Rear Garden

**Much Potential For Expansion** 

**Sure To Be Very Popular** 

**Call Connells Today** 

Residential Sales & Lettings | Mortgage Services | Conveyancing | Surveyors | Land & New Homes

This floor plan is for illustrative purposes only. It is not drawn to scale. Any measurements, floor areas (including any total floor area), openings and orientation are approximate. No details are guaranteed, they cannot be relied upon for any purpose and they do not form part of any agreement. No liability is taken for any error, omission or misstatement. A party must rely upon its own inspection(s). Powered by www.focalagent.com