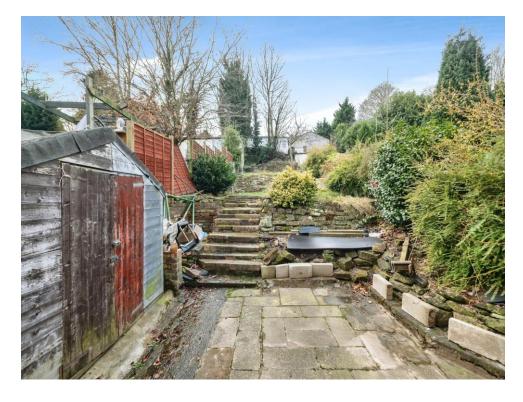

\*\*STUNNING FAMILY HOME WITH A MYRIAD OF EXTERNAL POTENTIAL\*\* \*\*AN ABSOLUTE MUST VISIT TO BE FULLY APPRECIATED\*\*

To the front aspect is a pleasant garden (lots of properties on Greenridge Road have converted their front garden into large driveways, so worth looking into in), and to the rear is a large tiered garden with patio and outbuildings, again, we feel this is absolutely ready for the new owner to play with and develop subject to planning permission of course. \*\*CALL CONNELLS GREAT BARR TODAY TO BOOK YOUR SLOT\*\*

**Bedroom Two** 

12' 11" x 12' 6" ( 3.94m x 3.81m )

**Bedroom Three** 

8' 1" max x 9' 6" max ( 2.46m max x 2.90m max )

**Modern Family Bathroom** 

**Beautiful Front Garden** 

Plentiful Rear Garden

**Much Potential For Expansion** 