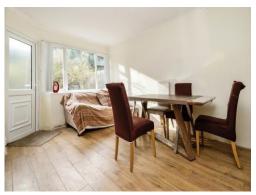

## Lounge

12' 8" x 12' 1" into bay (  $3.86 m\ x\ 3.68 m$  into bay )

Kitchen - Dining Room

14' 8" x 19' 5" ( 4.47m x 5.92m )

**Guest Wc** 

First Floor Landing

**Bedroom One** 

11' 1" x 15' 1" ( 3.38m x 4.60m )