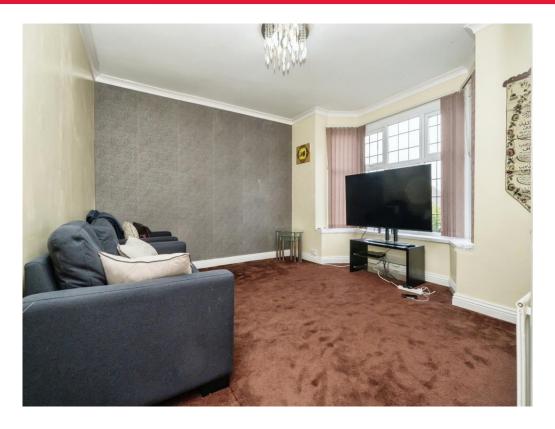

## Lounge

12' 8" x 12' 1" into bay (  $3.86 m\ x\ 3.68 m$  into bay )

Kitchen - Dining Room

14' 8" x 19' 5" ( 4.47m x 5.92m )

**Guest Wc** 

First Floor Landing

**Bedroom One** 

11' 1" x 15' 1" ( 3.38m x 4.60m )