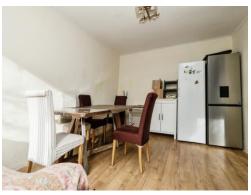

## Lounge

12' 8" x 12' 1" into bay (  $3.86 m\ x\ 3.68 m$  into bay )

Kitchen - Dining Room

14' 8" x 19' 5" ( 4.47m x 5.92m )

**Guest Wc** 

First Floor Landing

**Bedroom One** 

11' 1" x 15' 1" ( 3.38m x 4.60m )