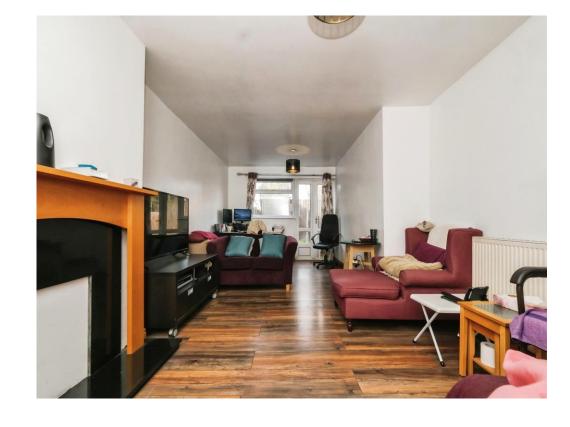

# **Extra Large Living Room**

11' 6" x 22' 8" ( 3.51m x 6.91m )

## **Dining Room**

11' 1"  $\times$  14' 4" into bay ( 3.38m  $\times$  4.37m into bay )