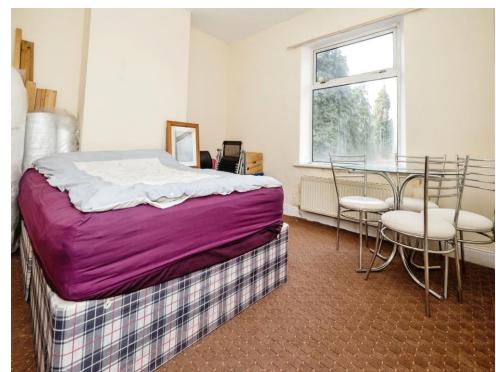

## **Dining Room**

11' 1"  $\times$  14' 4" into bay ( 3.38m  $\times$  4.37m into bay )

#### **Bedroom One**

11' 4" x 13' 3" ( 3.45m x 4.04m )

#### **Bedroom Two**

11' 4" x 11' 4" ( 3.45m x 3.45m )

#### **Bedroom Three**

8' 2" x 8' 2" ( 2.49m x 2.49m )