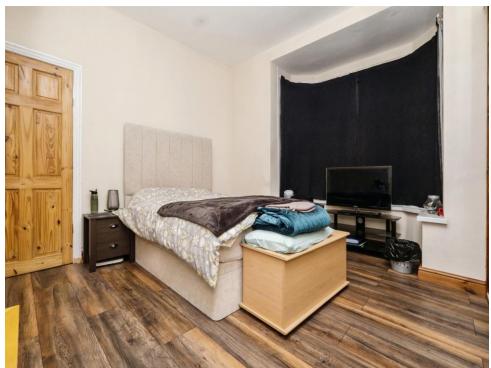

#### **Bedroom One**

11' 4" x 13' 3" ( 3.45m x 4.04m )

#### **Bedroom Two**

11' 4" x 11' 4" ( 3.45m x 3.45m )

#### **Bedroom Three**

8' 2" x 8' 2" ( 2.49m x 2.49m )