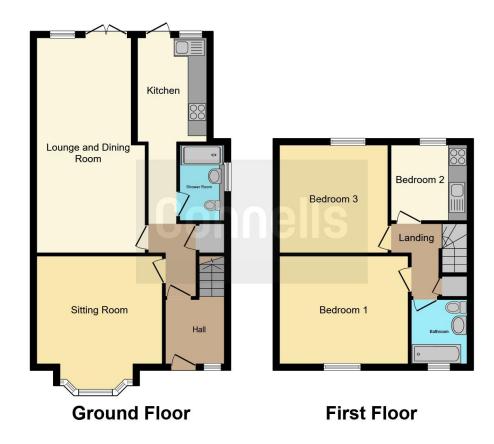

# **Entrance Hallway**

# **Extra Large Living Room**

11' 6" x 22' 8" ( 3.51m x 6.91m )

## **Dining Room**

11' 1"  $\times$  14' 4" into bay ( 3.38m  $\times$  4.37m into bay )

#### Kitchen

7' 5" max x 19' 2" max ( 2.26m max x 5.84m max )

**Ground Floor Shower Room** 

### First Floor Landing

#### **Bedroom One**

11' 4" x 13' 3" ( 3.45m x 4.04m )

#### **Bedroom Two**

11' 4" x 11' 4" ( 3.45m x 3.45m )

#### **Bedroom Three**

8' 2" x 8' 2" ( 2.49m x 2.49m )

## **Family Bathroom**

# **Large And Private Rear Garden**

**Very Lovely Family Home** 

No Onward Chain

**Call Connells Today** 

Residential Sales & Lettings | Mortgage Services | Conveyancing | Surveyors | Land & New Homes

This floorplan is for illustrative purposes only and is not drawn to scale. Measurements, floor-areas, openings and orientations are approximate. They should not be relied upon for any purpose and do not form any part of an agreement. No liability is taken for any error or mis-statement. All parties must rely on their own inspections.