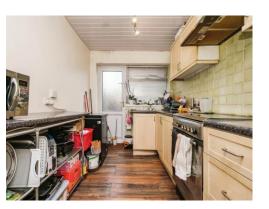

#### Kitchen

7' 5" max x 19' 2" max ( 2.26m max x 5.84m max )

**Ground Floor Shower Room** 