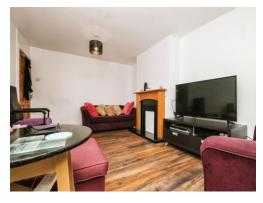

The property itself very briefly comprises of a hallway with stairs leading to the first floor, a really good size lounge with ample dining or sitting area, a dining room or family room, ground floor shower room, three bedrooms and a family bathroom. Externally the front garden is low maintenance and the rear garden has been separated by fencing with a large patio area and then that leads to a mature green garden area.

# **Extra Large Living Room**

11' 6" x 22' 8" ( 3.51m x 6.91m )