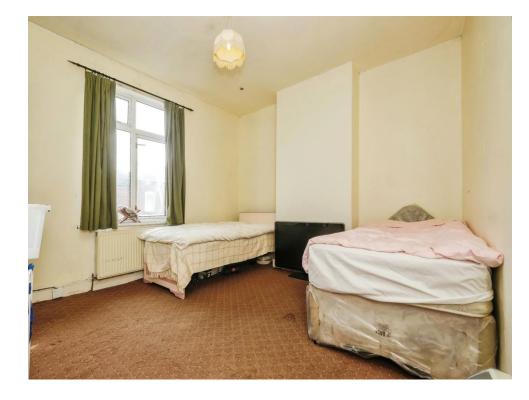

#### **Bedroom One**

11' 4" x 13' 3" ( 3.45m x 4.04m )

#### **Bedroom Two**

11' 4" x 11' 4" ( 3.45m x 3.45m )

#### **Bedroom Three**

8' 2" x 8' 2" ( 2.49m x 2.49m )