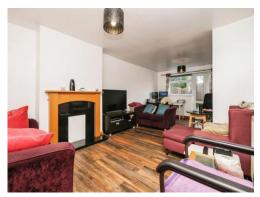

The property itself very briefly comprises of a hallway with stairs leading to the first floor, a really good size lounge with ample dining or sitting area, a dining room or family room, ground floor shower room, three bedrooms and a family bathroom. Externally the front garden is low maintenance and the rear garden has been separated by fencing with a large patio area and then that leads to a mature green garden area.

# **Extra Large Living Room**

11' 6" x 22' 8" ( 3.51m x 6.91m )