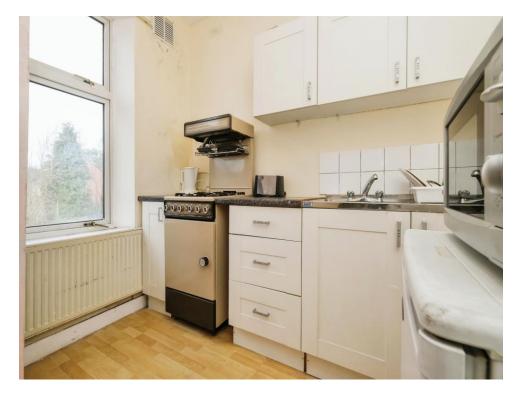

#### Kitchen

7' 5" max x 19' 2" max ( 2.26m max x 5.84m max )

**Ground Floor Shower Room** 