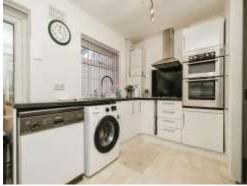

**Modern Breakfast Kitchen** 11' 2" x 16' 4" ( 3.40m x 4.98m )

**Conservatory Dining Room** 9' 8" x 14' 8" ( 2.95m x 4.47m )