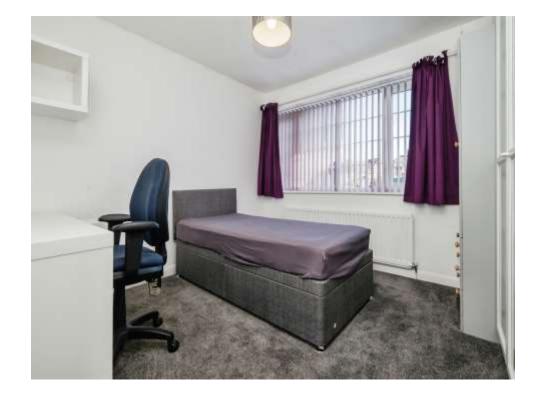

## **Second Floor Landing**

Bedroom One 10' 2" max x 13' 5" ( 3.10m max x 4.09m )

Bedroom Two 10' 2" x 10' 8" max ( 3.10m x 3.25m max )

Bedroom Three 6' 8" max x 10' 1" ( 2.03m max x 3.07m )

**Family Bathroom** 5' 11" x 6' 11" ( 1.80m x 2.11m )