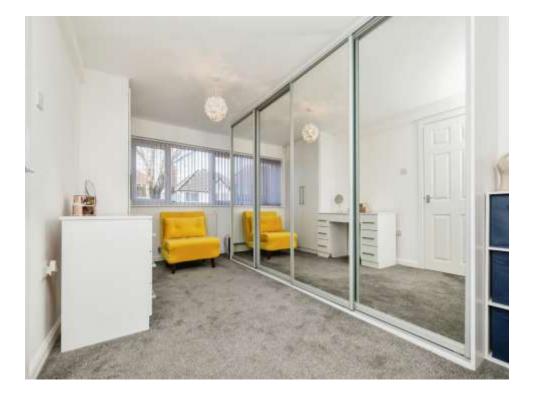

## **Second Floor Landing**

Bedroom One 10' 2" max x 13' 5" ( 3.10m max x 4.09m )

Bedroom Two 10' 2" x 10' 8" max ( 3.10m x 3.25m max )

Bedroom Three 6' 8" max x 10' 1" ( 2.03m max x 3.07m )

**Family Bathroom** 5' 11" x 6' 11" ( 1.80m x 2.11m )