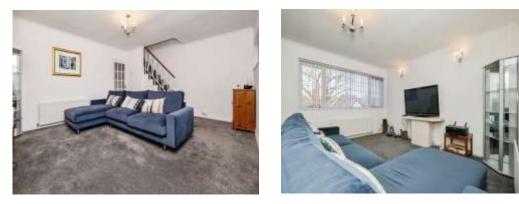

### **Entrance Hallway**

**Storage Area** 

**Ground Floor Bedroom Four** 8' 11" x 24' 3" ( 2.72m x 7.39m )

**En-Suite Bathroom** 6' 7" x 6' 7" ( 2.01m x 2.01m )

**First Floor Landing** 

Lounge-Sitting Room 13' 3" x 16' 5" ( 4.04m x 5.00m )