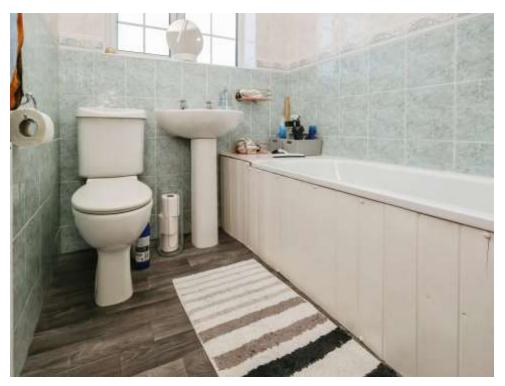

### **Entrance Hallway**

**Storage Area** 

**Ground Floor Bedroom Four** 8' 11" x 24' 3" ( 2.72m x 7.39m )

**En-Suite Bathroom** 6' 7" x 6' 7" ( 2.01m x 2.01m )

**First Floor Landing** 

Lounge-Sitting Room 13' 3" x 16' 5" ( 4.04m x 5.00m )

## **Second Floor Landing**

Bedroom One 10' 2" max x 13' 5" ( 3.10m max x 4.09m )

Bedroom Two 10' 2" x 10' 8" max ( 3.10m x 3.25m max )

Bedroom Three 6' 8" max x 10' 1" ( 2.03m max x 3.07m )

**Family Bathroom** 5' 11" x 6' 11" ( 1.80m x 2.11m )