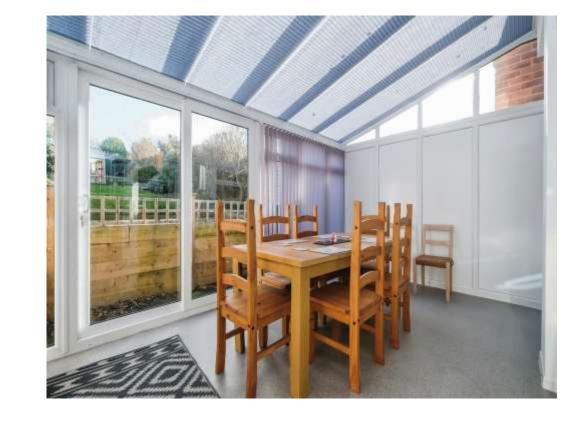

**Modern Breakfast Kitchen** 11' 2" x 16' 4" ( 3.40m x 4.98m )

**Conservatory Dining Room** 9' 8" x 14' 8" ( 2.95m x 4.47m )