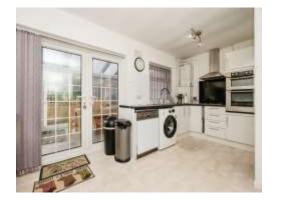

**Modern Breakfast Kitchen** 11' 2" x 16' 4" ( 3.40m x 4.98m )

**Conservatory Dining Room** 9' 8" x 14' 8" ( 2.95m x 4.47m )