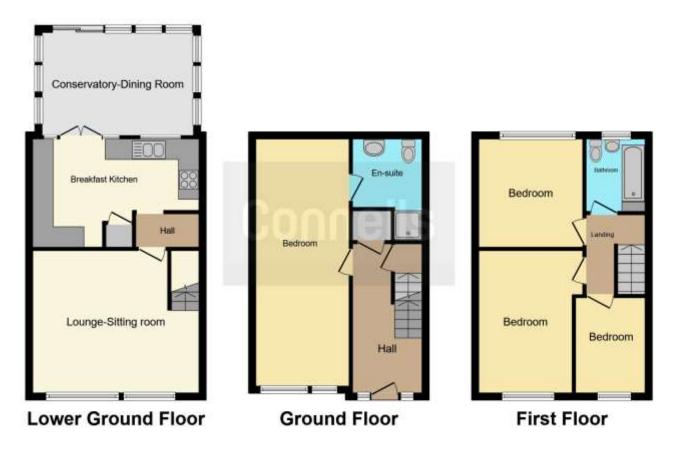

### **Entrance Hallway**

**Storage Area** 

**Ground Floor Bedroom Four** 8' 11" x 24' 3" ( 2.72m x 7.39m )

**En-Suite Bathroom** 6' 7" x 6' 7" ( 2.01m x 2.01m )

**First Floor Landing** 

Lounge-Sitting Room 13' 3" x 16' 5" ( 4.04m x 5.00m )

**Modern Breakfast Kitchen** 11' 2" x 16' 4" ( 3.40m x 4.98m )

**Conservatory Dining Room** 9' 8" x 14' 8" ( 2.95m x 4.47m )

## **Second Floor Landing**

Bedroom One 10' 2" max x 13' 5" ( 3.10m max x 4.09m )

Bedroom Two 10' 2" x 10' 8" max ( 3.10m x 3.25m max )

Bedroom Three 6' 8" max x 10' 1" ( 2.03m max x 3.07m )

**Family Bathroom** 5' 11" x 6' 11" ( 1.80m x 2.11m )

This floorplan is for illustrative purposes only and is not drawn to scale. Measurements, floor-areas, openings and orientations are approximate. They should not be relied upon for any purpose and do not form any part of an agreement. No liability is taken for any error or mis-statement. All parties must rely on their own inspections.