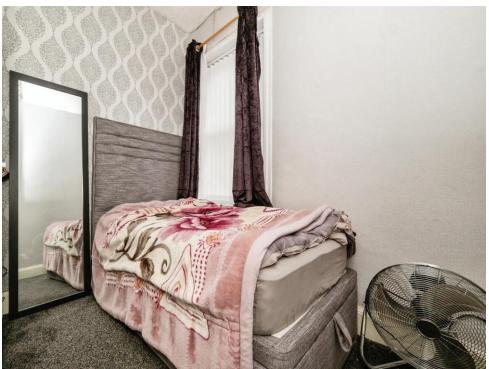

# **Bedroom One**

10' 9" x 12' 2" ( 3.28m x 3.71m )

**Bedroom Two** 

9' 8" x 12' 2" ( 2.95m x 3.71m )

**Bedroom Three** 

5' 9" x 9' 1" ( 1.75m x 2.77m )

**Bedroom Four** 

8' 7" x 7' 2" ( 2.62m x 2.18m )