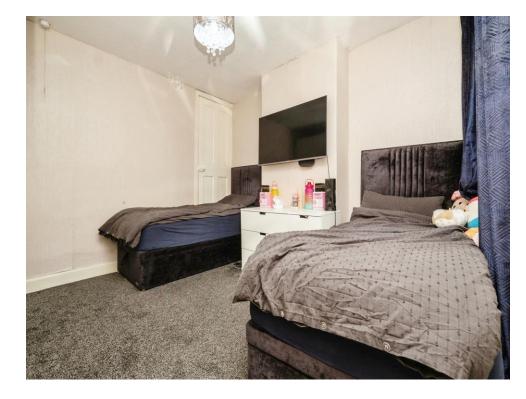

# **Bedroom One**

10' 9" x 12' 2" ( 3.28m x 3.71m )

**Bedroom Two** 

9' 8" x 12' 2" ( 2.95m x 3.71m )

**Bedroom Three** 

5' 9" x 9' 1" ( 1.75m x 2.77m )

**Bedroom Four** 

8' 7" x 7' 2" ( 2.62m x 2.18m )