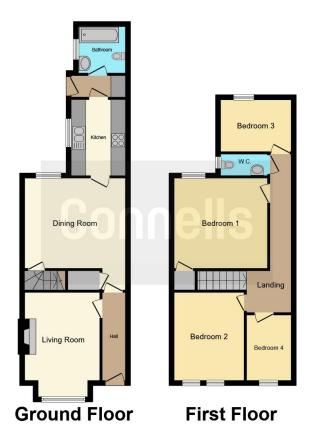

### **Property Description**

\*\* A FOUR BEDROOM MID TERRACE SET WITHIN A POPULAR AREA OF HANDSWORTH - WITH WALKING DISTANCE TO SCHOOLS AND SHOPS THIS WELL POSITIONED PROPERTY HAS A LOT TO OFFER \*\*

The accommodation is close to all local amenities including local schools, shops and bus routes to Birmingham City Centre. The residence briefly comprises of four bedrooms, ground floor bathroom, fitted kitchen, lounge and dining room as well as a first floor WC.. The property further comprises of a rear garden and double glazing and gas central heating

## Lounge

12' 2" x 12' 3" ( 3.71m x 3.73m )

## **Dining Room**

10' 3" x 14' 5" ( 3.12m x 4.39m )

### Kitchen

6' 9" x 10' 6" ( 2.06m x 3.20m )

**Ground Floor Bathroom** 

## **First Floor Landing**

# **Bedroom One**

10' 9" x 12' 2" ( 3.28m x 3.71m )

**Bedroom Two** 

9' 8" x 12' 2" ( 2.95m x 3.71m )

**Bedroom Three** 

5' 9" x 9' 1" ( 1.75m x 2.77m )

**Bedroom Four** 

8' 7" x 7' 2" ( 2.62m x 2.18m )

**Guest Wc** 

**Private Rear Garden** 

**Popular Location** 

Residential Sales & Lettings | Mortgage Services | Conveyancing | Surveyors | Land & New Homes

This floorplan is for illustrative purposes only and is not drawn to scale. Measurements, floor-areas, openings and orientations are approximate. They should not be relied upon for any purpose and do not form any part of an agreement. No liability is taken for any error or mis-statement. All parties must rely on their own inspections.