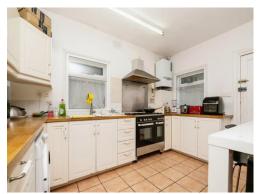

#### Kitchen Diner

12' 9" x 20' 4" ( 3.89m x 6.20m )

Cellar Room Bedroom

**En-Suite Shower Room** 