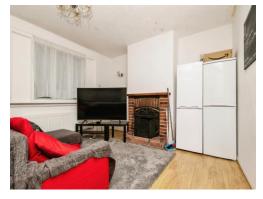

Internally the property boasts a wealth of period features and a huge amount of spaciousness. We have a storm porch entrance with hallway, lounge, kitchen dining room, a cellar bedroom with en-suite, three further double bedrooms to the first floor along with a very modern bathroom. Externally we have a real treat, the property is located off the Hamstead Road through a private and rather hidden entrance leading to a driveway for many vehicles. The rear garden is private gated and itself offers huge privacy along with a very old exciting outbuilding with functioning Wc, real potential here for expansion, subject to planning permission of course.

## Lounge

12' 2" x 14' 1" ( 3.71m x 4.29m )