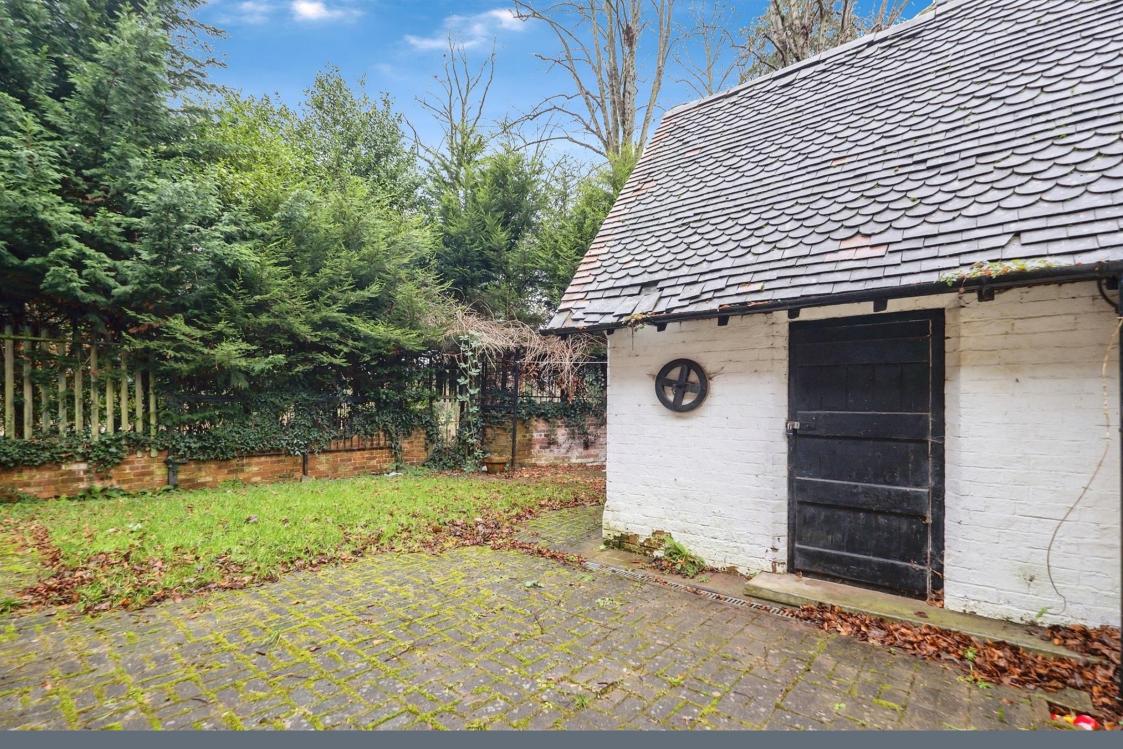

Internally the property boasts a wealth of period features and a huge amount of spaciousness. We have a storm porch entrance with hallway, lounge, kitchen dining room, a cellar bedroom with en-suite, three further double bedrooms to the first floor along with a very modern bathroom. Externally we have a real treat, the property is located off the Hamstead Road through a private and rather hidden entrance leading to a driveway for many vehicles. The rear garden is private gated and itself offers huge privacy along with a very old exciting outbuilding with functioning Wc, real potential here for expansion, subject to planning permission of course.

### **Bedroom Three**

9' 6" max x 11' 2" max ( 2.90m max x 3.40m max )

**Modern Family Bathroom** 

Plentiful Driveway\*\* Private

**Pleasant Rear Garden Gated** 

**Brick Outbuilding** 

**External Wc** 

**No Onward Chain** 