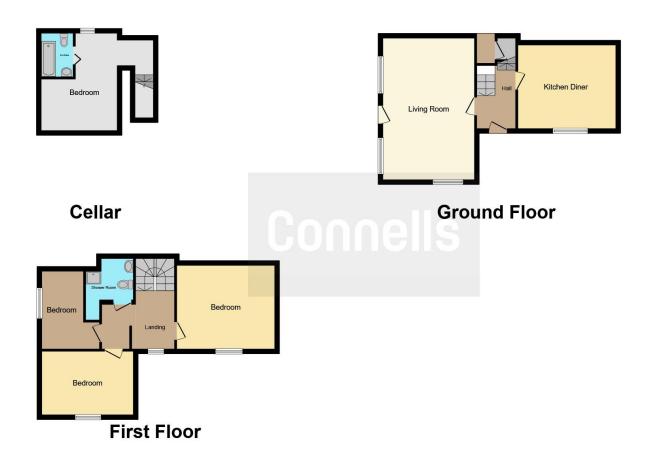

Internally the property boasts a wealth of period features and a huge amount of spaciousness. We have a storm porch entrance with hallway, lounge, kitchen dining room, a cellar bedroom with en-suite, three further double bedrooms to the first floor along with a very modern bathroom. Externally we have a real treat, the property is located off the Hamstead Road through a private and rather hidden entrance leading to a driveway for many vehicles. The rear garden is private gated and itself offers huge privacy along with a very old exciting outbuilding with functioning Wc, real potential here for expansion, subject to planning permission of course.

## **Entrance Hallway**

## Lounge

12' 2" x 14' 1" ( 3.71m x 4.29m )

#### Kitchen Diner

12' 9" x 20' 4" ( 3.89m x 6.20m )

Cellar Room Bedroom

**En-Suite Shower Room** 

# **First Floor Landing**

### **Bedroom One**

12' 1" x 14' 1" ( 3.68m x 4.29m )

#### **Bedroom Two**

9' 2" x 13' 11" ( 2.79m x 4.24m )

### **Bedroom Three**

9' 6" max x 11' 2" max ( 2.90m max x 3.40m max )

**Modern Family Bathroom** 

Plentiful Driveway\*\* Private

**Pleasant Rear Garden Gated** 

**Brick Outbuilding** 

**External Wc** 

**No Onward Chain** 

**Grade 2 Listed Family Home** 

A Real Treat

Call Connells Today

Open Day Soon

Residential Sales & Lettings | Mortgage Services | Conveyancing | Surveyors | Land & New Homes

This floorplan is for illustrative purposes only and is not drawn to scale. Measurements, floor-areas, openings and orientations are approximate. They should not be relied upon for any purpose and do not form any part of an agreement. No liability is taken for any error or mis-statement. All parties must rely on their own inspections.