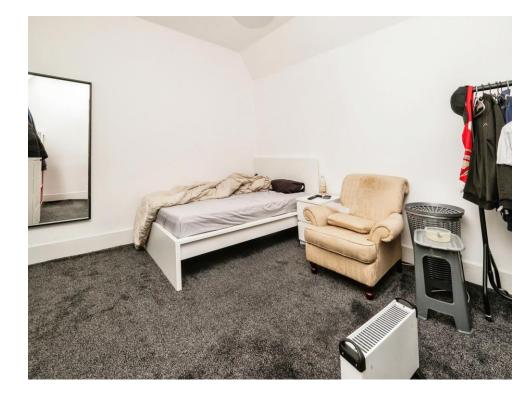

#### Kitchen Diner

12' 9" x 20' 4" ( 3.89m x 6.20m )

Cellar Room Bedroom

**En-Suite Shower Room** 