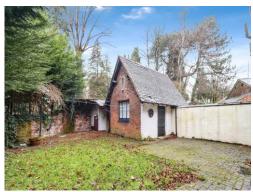

Internally the property boasts a wealth of period features and a huge amount of spaciousness. We have a storm porch entrance with hallway, lounge, kitchen dining room, a cellar bedroom with en-suite, three further double bedrooms to the first floor along with a very modern bathroom. Externally we have a real treat, the property is located off the Hamstead Road through a private and rather hidden entrance leading to a driveway for many vehicles. The rear garden is private gated and itself offers huge privacy along with a very old exciting outbuilding with functioning Wc, real potential here for expansion, subject to planning permission of course.

### **Bedroom Three**

9' 6" max x 11' 2" max ( 2.90m max x 3.40m max )

**Modern Family Bathroom** 

Plentiful Driveway\*\* Private

**Pleasant Rear Garden Gated** 

**Brick Outbuilding** 

**External Wc** 

**No Onward Chain** 