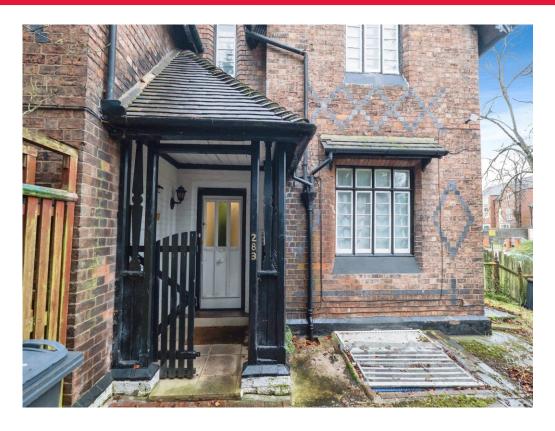

Internally the property boasts a wealth of period features and a huge amount of spaciousness. We have a storm porch entrance with hallway, lounge, kitchen dining room, a cellar bedroom with en-suite, three further double bedrooms to the first floor along with a very modern bathroom. Externally we have a real treat, the property is located off the Hamstead Road through a private and rather hidden entrance leading to a driveway for many vehicles. The rear garden is private gated and itself offers huge privacy along with a very old exciting outbuilding with functioning Wc, real potential here for expansion, subject to planning permission of course.

## **Entrance Hallway**