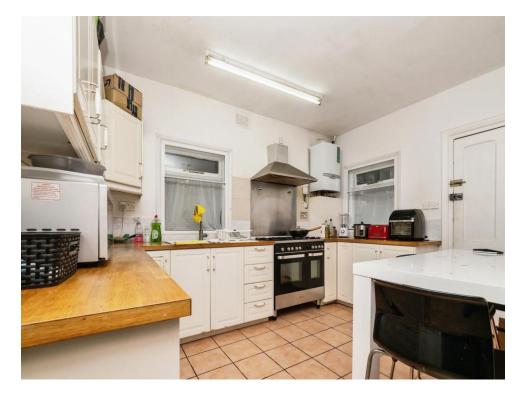

#### Kitchen Diner

12' 9" x 20' 4" ( 3.89m x 6.20m )

Cellar Room Bedroom

**En-Suite Shower Room** 