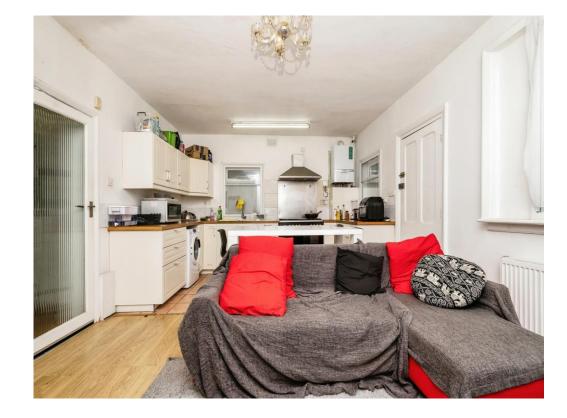

## Lounge

12' 2" x 14' 1" ( 3.71m x 4.29m )

#### Kitchen Diner

12' 9" x 20' 4" ( 3.89m x 6.20m )

Cellar Room Bedroom

**En-Suite Shower Room** 