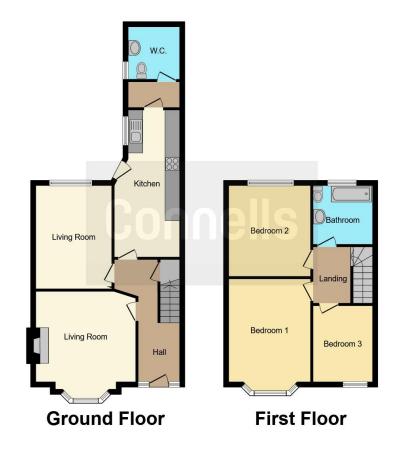

The property itself very briefly comprises of; hallway, two reception rooms, kitchen, ground floor shower room, three bedrooms and a family bathroom. We have gas central heating, double glazing, on street parking and a private fully enclosed rear garden.

Residential Sales & Lettings | Mortgage Services | Conveyancing | Surveyors | Land & New Homes

This floorplan is for illustrative purposes only and is not drawn to scale. Measurements, floor-areas, openings and orientations are approximate. They should not be relied upon for any purpose and do not form any part of an agreement. No liability is taken for any error or mis-statement. All parties must rely on their own inspections.