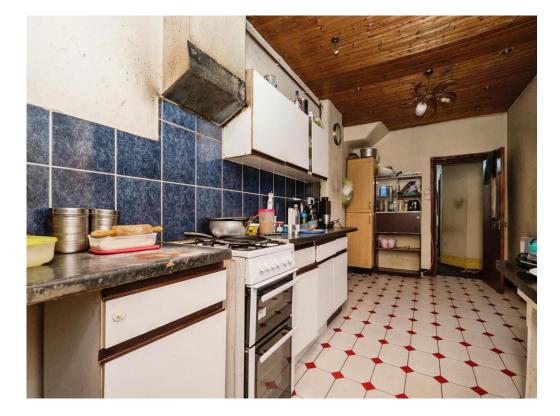

The property itself very briefly comprises of; hallway, two reception rooms, kitchen, ground floor shower room, three bedrooms and a family bathroom. We have gas central heating, double glazing, on street parking and a private fully enclosed rear garden.

## **Entrance Hallway**

| Lounge                   |
|--------------------------|
| Dining Room/family Room  |
| Kitchen                  |
| Ground Floor Shower Room |
| First Floor Landing      |
| Bedroom One              |
| Bedroom Two              |
| Bedroom Three            |
| Family Bathroom          |
| Private Rear Garden      |
| Beautiful Looking Home   |
| Call Connells Great Barr |
| No Onward Chain          |
|                          |