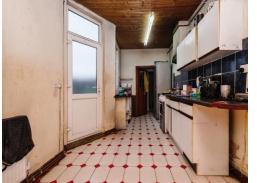

The property itself very briefly comprises of; hallway, two reception rooms, kitchen, ground floor shower room, three bedrooms and a family bathroom. We have gas central heating, double glazing, on street parking and a private fully enclosed rear garden.

## **Entrance Hallway**

| Lounge                   |
|--------------------------|
| Dining Room/family Room  |
| Kitchen                  |
| Ground Floor Shower Room |
| First Floor Landing      |
| Bedroom One              |
| Bedroom Two              |
| Bedroom Three            |
| Family Bathroom          |
| Private Rear Garden      |
| Beautiful Looking Home   |
| Call Connells Great Barr |
| No Onward Chain          |
|                          |