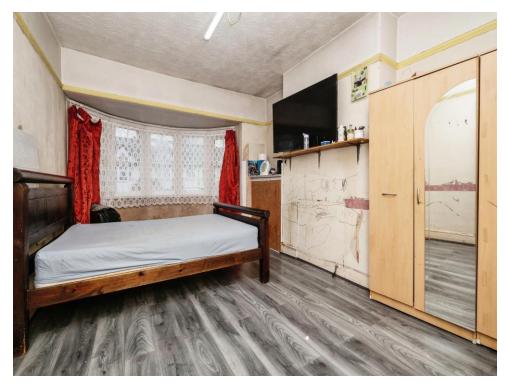

The property itself very briefly comprises of; hallway, two reception rooms, kitchen, ground floor shower room, three bedrooms and a family bathroom. We have gas central heating, double glazing, on street parking and a private fully enclosed rear garden.

## **Entrance Hallway**

| Lounge                   |
|--------------------------|
| Dining Room/family Room  |
| Kitchen                  |
| Ground Floor Shower Room |
| First Floor Landing      |
| Bedroom One              |
| Bedroom Two              |
| Bedroom Three            |
| Family Bathroom          |
| Private Rear Garden      |
| Beautiful Looking Home   |
| Call Connells Great Barr |
| No Onward Chain          |
|                          |