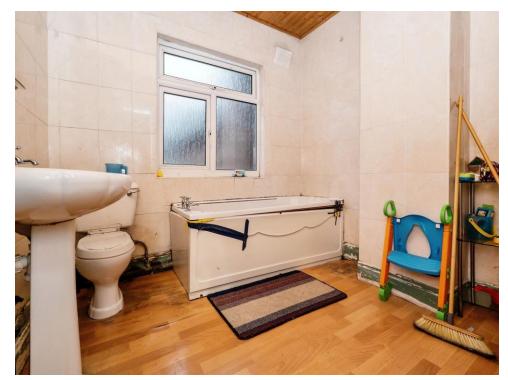

The property itself very briefly comprises of; hallway, two reception rooms, kitchen, ground floor shower room, three bedrooms and a family bathroom. We have gas central heating, double glazing, on street parking and a private fully enclosed rear garden.

## **Entrance Hallway**

| Lounge                   |
|--------------------------|
| Dining Room/family Room  |
| Kitchen                  |
| Ground Floor Shower Room |
| First Floor Landing      |
| Bedroom One              |
| Bedroom Two              |
| Bedroom Three            |
| Family Bathroom          |
| Private Rear Garden      |
| Beautiful Looking Home   |
| Call Connells Great Barr |
| No Onward Chain          |
|                          |