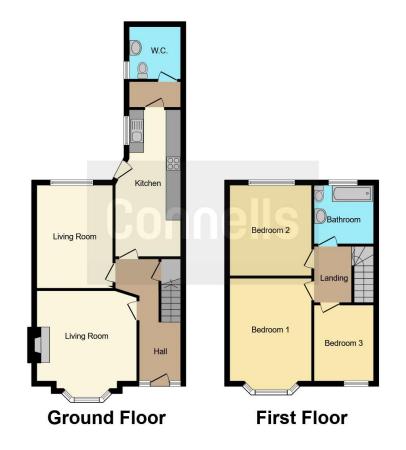

The property itself very briefly comprises of; hallway, two reception rooms, kitchen, ground floor shower room, three bedrooms and a family bathroom. We have gas central heating, double glazing, on street parking and a private fully enclosed rear garden.

## **Entrance Hallway**

| Lounge                   |
|--------------------------|
| Dining Room/family Room  |
| Kitchen                  |
| Ground Floor Shower Room |
| First Floor Landing      |
| Bedroom One              |
| Bedroom Two              |
| Bedroom Three            |
| Family Bathroom          |
| Private Rear Garden      |
| Beautiful Looking Home   |
| Call Connells Great Barr |
| No Onward Chain          |
|                          |

Residential Sales & Lettings | Mortgage Services | Conveyancing | Surveyors | Land & New Homes

This floorplan is for illustrative purposes only and is not drawn to scale. Measurements, floor-areas, openings and orientations are approximate. They should not be relied upon for any purpose and do not form any part of an agreement. No liability is taken for any error or mis-statement. All parties must rely on their own inspections.