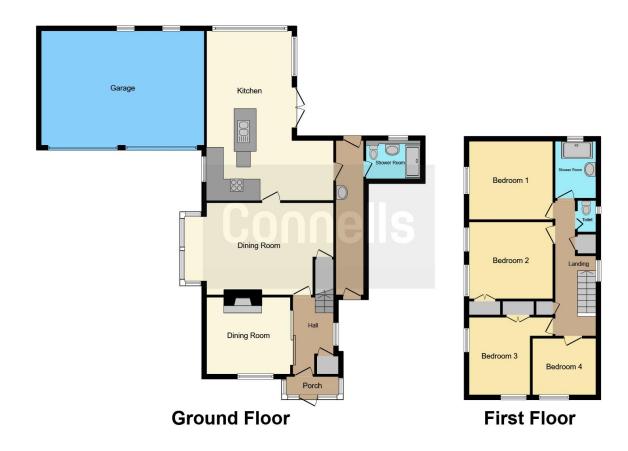

The property itself is a great size and very briefly comprises of: entrance porchway, entrance hallway, two beautiful reception rooms, an extended kitchen diner, utility room, ground floor shower room, four bedrooms, family bathroom, an extra large driveway with access to garages (POTENTIAL TO CONVERT?) and a wonderful landscaped rear garden.

### **Entrance Porchway**

### **Entrance Hallway**

## Lounge

12' 2" x 11' 1" ( 3.71m x 3.38m )

### **Dining Room**

18' 2" x 12' 10" ( 5.54m x 3.91m )

#### Kitchen Diner

17' 9" x 24' 10" ( 5.41m x 7.57m )

#### **Ground Floor Shower Room**

# **Utility Area**

#### **Bedroom One**

12' 2" x 11' 1" ( 3.71m x 3.38m )

#### **Bedroom Two**

11' x 12' 2" ( 3.35m x 3.71m )

#### **Bedroom Three**

#### **Bedroom Four**

**Family Bathroom** 

**Guest Wc** 

Garage

**Double Garage** 

**Private Landscaped Rear Garden** 

**Plenty Of Driveway** 

Pleasant Cul De Sac

**Close To Shops And Schools** 

Call Connells Today

Residential Sales & Lettings | Mortgage Services | Conveyancing | Surveyors | Land & New Homes

This floorplan is for illustrative purposes only and is not drawn to scale. Measurements, floor-areas, openings and orientations are approximate. They should not be relied upon for any purpose and do not form any part of an agreement. No liability is taken for any error or mis-statement. All parties must rely on their own inspections.