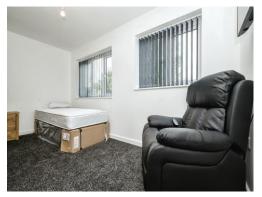

#### **Bedroom One**

14' 9" x 8' 6" ( 4.50m x 2.59m )

#### **Bedroom Two**

14' 9" x 9' 10" ( 4.50m x 3.00m )

## **Bedroom Three**

14' 9" x 9' 2" ( 4.50m x 2.79m )