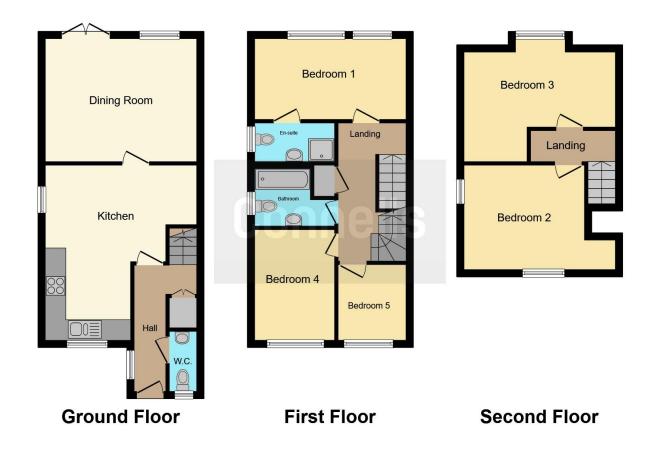

On the ground floor there is a hallway and W.C including storage cupboard. With an open plan kitchen/dining area, and a spacious living area with french doors leading onto your own rear garden. The first floor consists of a master bedroom with en-suite. The first floor also offers a family bathroom and the second bedroom including an extra study area, perfect for those working from home or looking for a multi-use room such as a craft room or walk in wardrobe.

On the second floor there is the third and fourth bedroom built into the eaves.

### **Entrance Hall**

Having door to front and doors leading too:

## Lounge

11' 9" x 14' 9" ( 3.58m x 4.50m )

#### Kitchen

14' 9" x 17' (4.50m x 5.18m)

# Landing

Having doors leading to various rooms:

#### **Bedroom One**

14' 9" x 8' 6" ( 4.50m x 2.59m )

#### En- Suite

10' 2" x 7' 11" ( 3.10m x 2.41m )

#### **Bedroom Two**

14' 9" x 9' 10" ( 4.50m x 3.00m )

## **Bedroom Three**

14' 9" x 9' 2" ( 4.50m x 2.79m )

# Study

6' 10" x 6' 7" ( 2.08m x 2.01m )

This floorplan is for illustrative purposes only and is not drawn to scale. Measurements, floor-areas, openings and orientations are approximate. They should not be relied upon for any purpose and do not form any part of an agreement. No liability is taken for any error or mis-statement. All parties must rely on their own inspections.