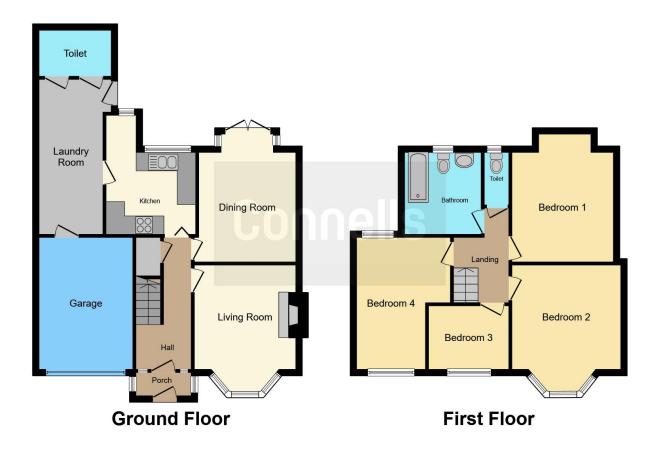

Internally the property very briefly comprises of; porchway, hallway, two reception rooms, kitchen, laundry room, guest wc, four bedrooms, bathroom and first floor wc. Externally we have a garage, plentiful driveway and a long, private rear garden that could also be accessed from Kilby Grove if needed.

## **Entrance Hallway**

Lounge

11' 8" x 14' 8" ( 3.56m x 4.47m )

**Dining Room** 

10'8" x 14'1" (3.25m x 4.29m)

Kitchen

7' 6" x 9' 8" ( 2.29m x 2.95m )

**Ground Floor Wc** 

**Lean Too-Utility** 

**First Floor Landing** 

**Bedroom One** 

11' 8" x 14' 10" ( 3.56m x 4.52m )

**Bedroom Two** 

10' 10" x 14' ( 3.30m x 4.27m )

**Bedroom Three** 

9' 8" x 13' 9" ( 2.95m x 4.19m )

**Bedroom Four** 

6' x 13' (1.83m x 3.96m)

**Family Bathroom** 

**Guest Wc** 

Garage

**Large Front Driveway** 

**Long Private Garden** 

**Development Opportunity** 

**Call Connells Great Barr** 

Residential Sales & Lettings | Mortgage Services | Conveyancing | Surveyors | Land & New Homes

This floorplan is for illustrative purposes only and is not drawn to scale. Measurements, floor-areas, openings and orientations are approximate. They should not be relied upon for any purpose and do not form any part of an agreement. No liability is taken for any error or mis-statement. All parties must rely on their own inspections.