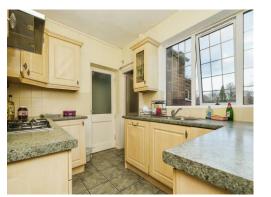

## **Entrance Hallway**

Lounge

11' 8" x 14' 8" ( 3.56m x 4.47m )

**Dining Room** 

10'8" x 14'1" (3.25m x 4.29m)

Kitchen

7' 6" x 9' 8" ( 2.29m x 2.95m )

**Ground Floor Wc** 