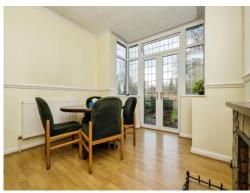

## **Entrance Hallway**

Lounge

11' 8" x 14' 8" ( 3.56m x 4.47m )

**Dining Room** 

10'8" x 14'1" (3.25m x 4.29m)

Kitchen

7' 6" x 9' 8" ( 2.29m x 2.95m )

**Ground Floor Wc** 