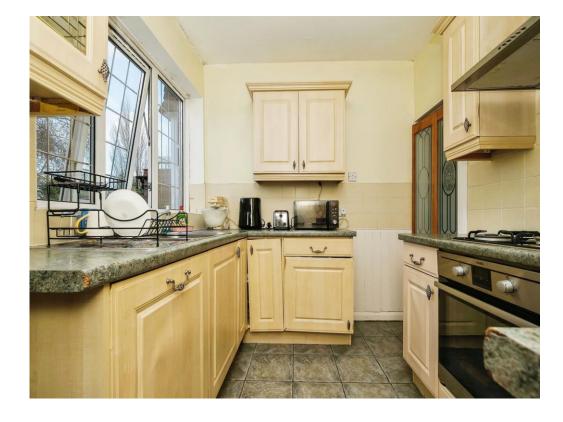

## **Entrance Hallway**

Lounge

11' 8" x 14' 8" ( 3.56m x 4.47m )

**Dining Room** 

10'8" x 14'1" (3.25m x 4.29m)

Kitchen

7' 6" x 9' 8" ( 2.29m x 2.95m )

**Ground Floor Wc** 