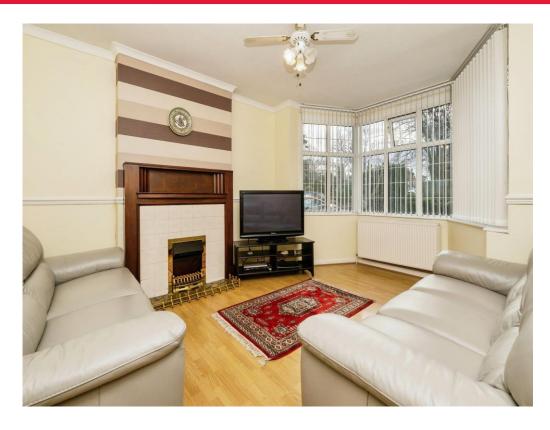

## **Entrance Hallway**

Lounge

11' 8" x 14' 8" ( 3.56m x 4.47m )

**Dining Room** 

10'8" x 14'1" (3.25m x 4.29m)

Kitchen

7' 6" x 9' 8" ( 2.29m x 2.95m )

**Ground Floor Wc** 