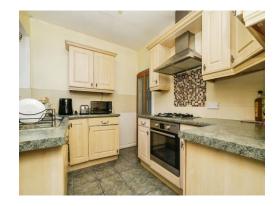

## **Entrance Hallway**

Lounge

11' 8" x 14' 8" ( 3.56m x 4.47m )

**Dining Room** 

10'8" x 14'1" (3.25m x 4.29m)

Kitchen

7' 6" x 9' 8" ( 2.29m x 2.95m )

**Ground Floor Wc** 