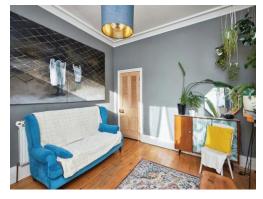

## **Entrance Hallway**

Lounge

12' 5" x 14' 7" ( 3.78m x 4.45m )

Dining Room/family Room

11' 9" x 12' 5" (  $3.58 m \ x \ 3.78 m$  )

Kitchen

7' 2" x 10' 7" ( 2.18m x 3.23m )

**Family Bathroom** 