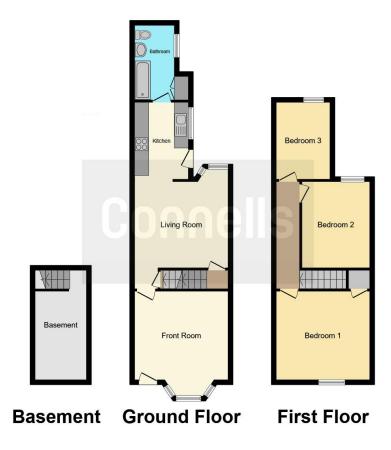

## **Entrance Hallway**

Lounge

12' 5" x 14' 7" ( 3.78m x 4.45m )

Dining Room/family Room

11' 9" x 12' 5" (  $3.58 m \ x \ 3.78 m$  )

Kitchen

7' 2" x 10' 7" ( 2.18m x 3.23m )

**Family Bathroom** 

Cellar

**First Floor Landing** 

**Bedroom One** 

12' 2" x 12' 6" ( 3.71m x 3.81m )

**Bedroom Two** 

11' 9" x 9' 6" ( 3.58m x 2.90m )

**Bedroom Three** 

7' 4" x 9' 2" ( 2.24m x 2.79m )

Attic Room Availible To Enjoy

**Amazing Rear Garden** 

**Call Connells Today** 

Residential Sales & Lettings | Mortgage Services | Conveyancing | Surveyors | Land & New Homes

This floorplan is for illustrative purposes only and is not drawn to scale. Measurements, floor-areas, openings and orientations are approximate. They should not be relied upon for any purpose and do not form any part of an agreement. No liability is taken for any error or mis-statement. All parties must rely on their own inspections.