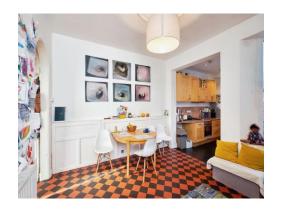

## **Entrance Hallway**

Lounge

12' 5" x 14' 7" ( 3.78m x 4.45m )

Dining Room/family Room

11' 9" x 12' 5" (  $3.58 m \ x \ 3.78 m$  )

Kitchen

7' 2" x 10' 7" ( 2.18m x 3.23m )

**Family Bathroom** 