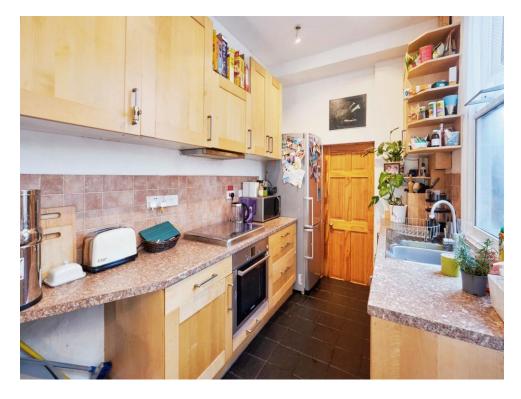

## **Entrance Hallway**

Lounge

12' 5" x 14' 7" ( 3.78m x 4.45m )

Dining Room/family Room

11' 9" x 12' 5" (  $3.58 m \ x \ 3.78 m$  )

Kitchen

7' 2" x 10' 7" ( 2.18m x 3.23m )

**Family Bathroom** 