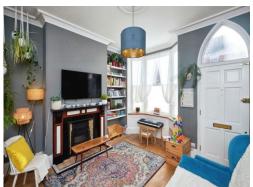

## **Entrance Hallway**

Lounge

12' 5" x 14' 7" ( 3.78m x 4.45m )

Dining Room/family Room

11' 9" x 12' 5" (  $3.58 m \ x \ 3.78 m$  )

Kitchen

7' 2" x 10' 7" ( 2.18m x 3.23m )

**Family Bathroom** 