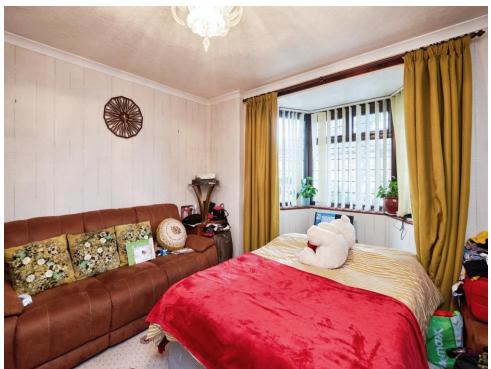

**Ground Floor Shower Room** 

Kitchen Dining Room 15' 6" x 9' 3" ( 4.72m x 2.82m ) First Floor Landing

Bedroom One 9' 6" x 14' 2" ( 2.90m x 4.32m ) Bedroom Two

7' 5" x 12' 4" ( 2.26m x 3.76m )

**Bedroom Three** 9' 5" x 13' 6" ( 2.87m x 4.11m ) **Modern Family Bathroom** 