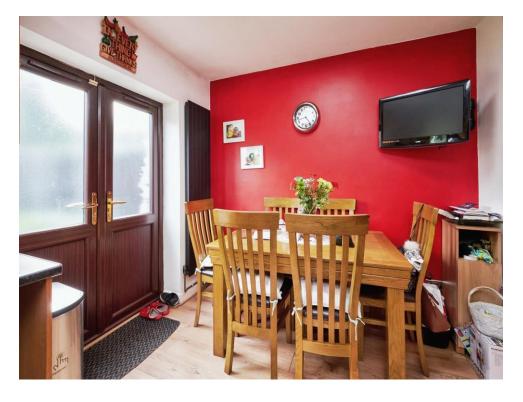

**Ground Floor Shower Room** 

Kitchen Dining Room 15' 6" x 9' 3" ( 4.72m x 2.82m ) First Floor Landing

Bedroom One 9' 6" x 14' 2" ( 2.90m x 4.32m ) Bedroom Two

7' 5" x 12' 4" ( 2.26m x 3.76m )

**Bedroom Three** 9' 5" x 13' 6" ( 2.87m x 4.11m ) **Modern Family Bathroom** 