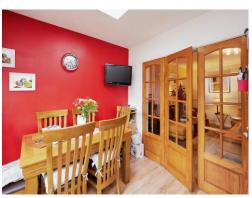

**Ground Floor Shower Room** 

Kitchen Dining Room 15' 6" x 9' 3" ( 4.72m x 2.82m ) First Floor Landing

Bedroom One 9' 6" x 14' 2" ( 2.90m x 4.32m ) Bedroom Two

7' 5" x 12' 4" ( 2.26m x 3.76m )

**Bedroom Three** 9' 5" x 13' 6" ( 2.87m x 4.11m ) **Modern Family Bathroom** 