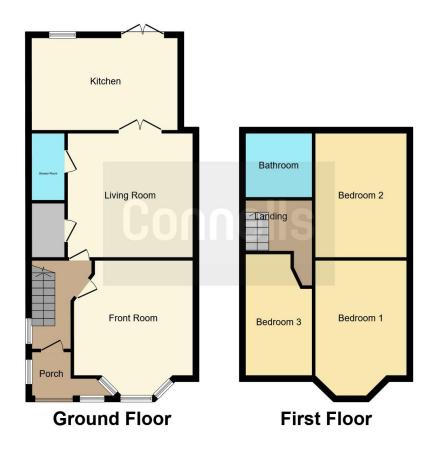

\*\*AN ABSOLUTE MUST VISIT TO BE FULLY APPRECIATED\*\* \*\*EXTENDED\*\* \*\*GREAT LOCATION\*\*

CALL CONNELLS GREAT BARR TO REGISTER YOUR INTEREST TODAY

**Entrance Porchway** 

**Entrance Hallway** 

Dinnig Room 12' 3" x 13' 8" ( 3.73m x 4.17m ) Lounge 14' 7" x 13' 9" ( 4.45m x 4.19m )

**Ground Floor Shower Room** 

Kitchen Dining Room 15' 6" x 9' 3" ( 4.72m x 2.82m ) First Floor Landing

Bedroom One 9' 6" x 14' 2" ( 2.90m x 4.32m ) Bedroom Two

7' 5" x 12' 4" ( 2.26m x 3.76m )

**Bedroom Three** 9' 5" x 13' 6" ( 2.87m x 4.11m ) **Modern Family Bathroom** 

This floorplan is for illustrative purposes only and is not drawn to scale. Measurements, floor-areas, openings and orientations are approximate. They should not be relied upon for any purpose and do not form any part of an agreement. No liability is taken for any error or mis-statement. All parties must rely on their own inspections.