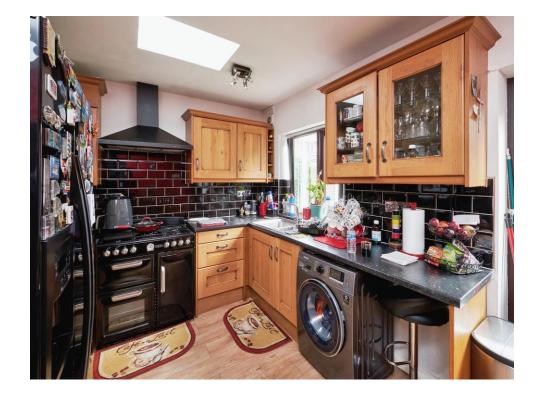

**Ground Floor Shower Room** 

Kitchen Dining Room 15' 6" x 9' 3" ( 4.72m x 2.82m ) First Floor Landing

Bedroom One 9' 6" x 14' 2" ( 2.90m x 4.32m ) Bedroom Two

7' 5" x 12' 4" ( 2.26m x 3.76m )

**Bedroom Three** 9' 5" x 13' 6" ( 2.87m x 4.11m ) **Modern Family Bathroom** 